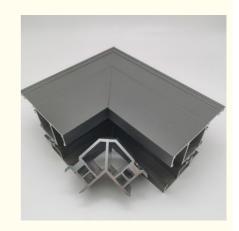

### **Modern Design Home Office Aluminum Corner Joint**

Durable Corner Joint for Casement Windows and Doors

This modern aluminum corner joint is precision-engineered for durable casement windows and doors. Its contemporary design blends seamlessly into home and office environments while providing exceptional structural integrity. Constructed from 6063-T5 primary aluminum, it offers lightweight durability with excellent resistance to corrosion and wear.

### **Key Features**

Modern, sleek design suitable for contemporary spaces

6063-T5 primary aluminum construction for durability

Corrosion and rust resistant for long-term performance

Precision manufacturing ensures perfect fit and smooth operation

Application: Hotel,home,office

Design Style: ModernType: N/M

Product Name: Aluminum Corner Joint
 Material: 6063-T5 Primary Aluminum

Color: Primary Colors

Usage Scenarios: Aluminum Profile Doors And Windows
 Function: Connecting The Corner Of The Door Or

Window Spelling

• Feature: Durable And Solid

Packing: Carton Box