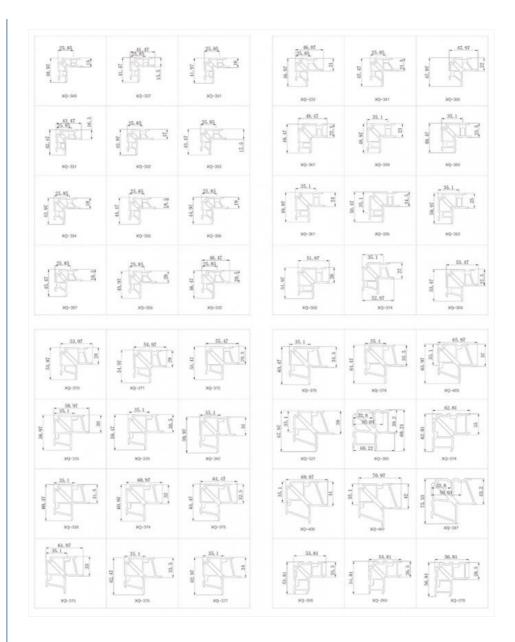

### **Available Height Parameters (mm)**

| 7    |  |
|------|--|
| 7.5  |  |
| 8    |  |
| 8.5  |  |
| 9    |  |
| 9.5  |  |
| 10   |  |
| 10.5 |  |
| 11   |  |
| 11.5 |  |
| 12   |  |
| 12.5 |  |
| 13   |  |
|      |  |

13.5 14 14.5 15 16.5 17 17.5 18 18.5 19 19.5 20 20.5 21 21.5 22 22.5 23 23.5 24 24.5 25 25.5 26 26.5 27 27.5 43.5