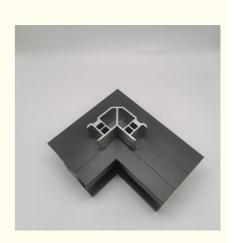

### **Modern Design Home Office Aluminum Corner Joint**

Durable Corner Joint for Casement Windows and Doors

This modern aluminum corner joint is precision-engineered for durable casement windows and doors. Its contemporary design blends seamlessly into home and office environments while providing exceptional structural integrity. Constructed from 6063-T5 primary aluminum, it offers lightweight durability with excellent resistance to corrosion and wear.

### **Key Features**

Modern, sleek design suitable for contemporary spaces

6063-T5 primary aluminum construction for durability

Corrosion and rust resistant for long-term performance

Precision manufacturing ensures perfect fit and smooth operation