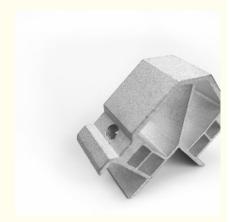

#### **Product Overview**

The 6063-T5 primary aluminum corner connector with screw is specifically designed for windows and doors of country houses. Made from high-quality 6063-T5 primary aluminum, it offers exceptional durability and strength with secure screw-fastened connections.

#### **Key Features**

Material: 6063-T5 primary aluminum for superior strength

Includes screw for secure installation

Enhances structural integrity of window/door assemblies

Modern design complements country house aesthetics

#### **Technical Specifications**

| Product Name      | Aluminum Corner Joint                              |
|-------------------|----------------------------------------------------|
| Material          | 6063-T5 primary aluminum                           |
| Color             | Primary Colors                                     |
| Surface Treatment | Optional aluminum surface/surface sandblasting     |
| Usage Scenarios   | Aluminum profile doors and windows                 |
| Function          | Connecting the corner of door or window assemblies |
| Packing           | Carton Box (500pcs/carton or custom)               |
| Warranty          | 3 years                                            |