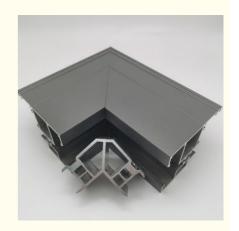

# 6063-T5 Aluminum Door Angle Corner Joint Bracket 14X36 For Swing Door Or Window

#### **Product Overview**

This 6063-T5 aluminum alloy corner joint bracket is designed for swing doors and windows, providing durable corner connections with its 14×36 size specification. The corrosion-resistant, high-strength aluminum construction ensures long-lasting performance while maintaining lightweight properties.

# **Key Features**

Material: 6063-T5 primary aluminum alloy

Size: 14×36

Corrosion-resistant and durable construction

High strength-to-weight ratio

Easy installation process

Modern design suitable for various architectural styles