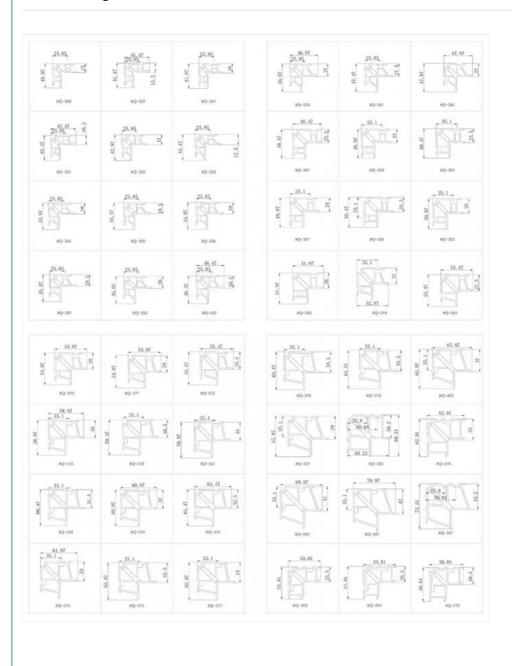

#### **Specifications**

| Attribute         | Value                                          |
|-------------------|------------------------------------------------|
| Product Name      | Aluminum Corner Joint                          |
| Material          | 6063-T5 primary aluminum                       |
| Color             | Primary Colors                                 |
| Usage Scenarios   | Aluminum profile doors and windows             |
| Function          | Connecting the corner of the door or window    |
| Packing           | Carton Box (500pcs/carton or custom)           |
| Surface treatment | Optional aluminum surface/surface sandblasting |
| Warranty          | 3 years                                        |