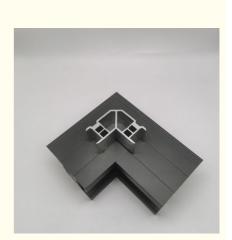

# 6063-T5 Aluminum Door Angle Corner Joint Bracket 14X36 For Swing Door Or Window

#### **Product Overview**

This 6063-T5 aluminum alloy corner joint bracket is designed for swing doors and windows, providing durable corner connections with its 14×36 size specification. The corrosion-resistant, high-strength aluminum construction ensures long-lasting performance while maintaining lightweight properties.

# **Key Features**

Material: 6063-T5 primary aluminum alloy

Size: 14×36

Corrosion-resistant and durable construction

High strength-to-weight ratio

Easy installation process

Modern design suitable for various architectural styles