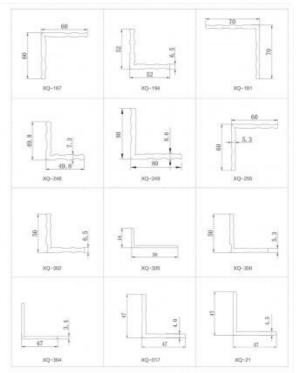

#### **Technical Specifications**

| Attribute         | Value                                          |
|-------------------|------------------------------------------------|
| Product Name      | Aluminum Corner Joint                          |
| Material          | 6063-T5 primary aluminum                       |
| Color             | Primary Colors                                 |
| Surface Treatment | Optional aluminum surface/surface sandblasting |
| Warranty          | 3 years                                        |
| Packing           | 500pcs/carton or customized packaging          |

#### **Product Images**