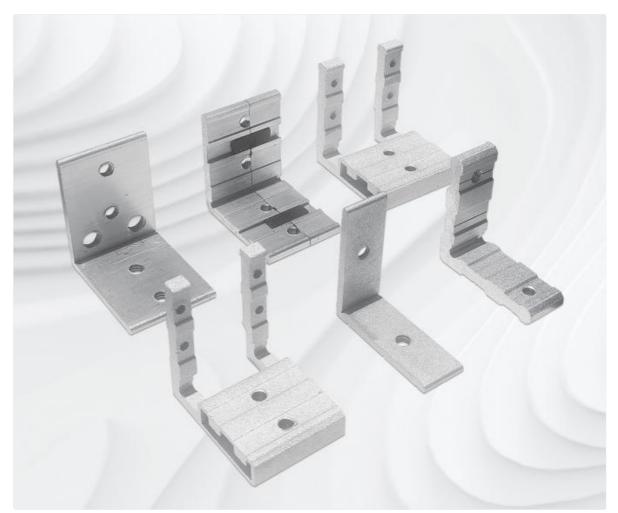

#### **Hotel Furniture L Shaped Aluminium Shelf Corner Brackets**

#### **Product Overview**

Premium L-shaped aluminum corner brackets designed for connecting door and window frames in hotel furniture applications. These durable connectors provide stable support while maintaining a sleek modern appearance.

#### **Key Features**

Constructed from 6063-T5 primary aluminum for strength and durability

L-shaped design ensures firm, reliable connections

Rust-resistant construction maintains appearance and performance

#### **Technical Specifications**

| Attribute         | Value                                          |
|-------------------|------------------------------------------------|
| Product Name      | Aluminum Corner Joint                          |
| Material          | 6063-T5 primary aluminum                       |
| Color             | Primary Colors                                 |
| Surface Treatment | Optional aluminum surface/surface sandblasting |
| Warranty          | 3 years                                        |
| Packing           | 500pcs/carton or customized packaging          |