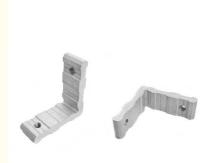

#### **Hotel Furniture L Shaped Aluminium Shelf Corner Brackets**

#### **Product Overview**

Premium L-shaped aluminum corner brackets designed for connecting door and window frames in hotel furniture applications. These durable connectors provide stable support while maintaining a sleek modern appearance.

#### **Key Features**

Constructed from 6063-T5 primary aluminum for strength and durability

L-shaped design ensures firm, reliable connections

Rust-resistant construction maintains appearance and performance