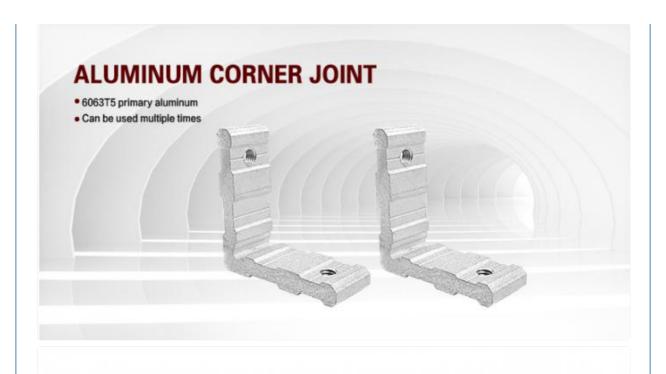

Application: Hotel,home,office

Design Style: ModernType: N/M

Product Name: Aluminum Corner Joint
 Material: 6063-T5 Primary Aluminum

• Color: Primary Colors

Usage Scenarios: Aluminum Profile Doors And Windows
 Function: Connecting The Corner Of The Door Or

#### **Key Features**

Constructed from 6063-T5 primary aluminum for strength and durability

L-shaped design ensures firm, reliable connections

Rust-resistant construction maintains appearance and performance