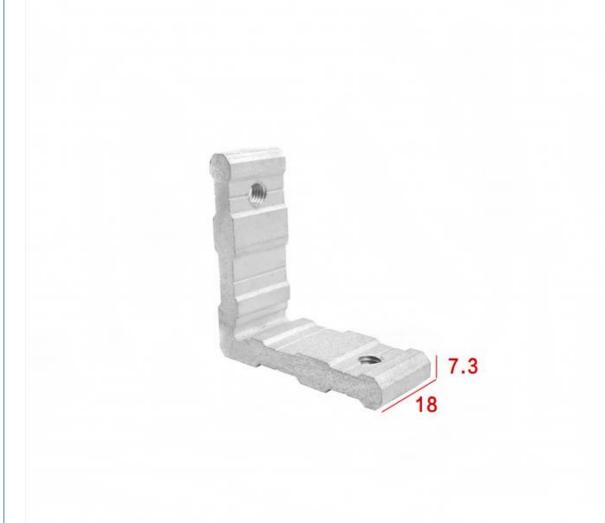

Application: Hotel,home,office

Design Style: ModernType: N/M

Product Name: Aluminum Corner Joint
 Material: 6063-T5 Primary Aluminum

• Color: Primary Colors

Usage Scenarios: Aluminum Profile Doors And Windows
 Function: Connecting The Corner Of The Door Or

#### **Technical Specifications**

| Attribute         | Value                                          |
|-------------------|------------------------------------------------|
| Product Name      | Aluminum Corner Joint                          |
| Material          | 6063-T5 primary aluminum                       |
| Color             | Primary Colors                                 |
| Surface Treatment | Optional aluminum surface/surface sandblasting |
| Warranty          | 3 years                                        |
| Packing           | 500pcs/carton or customized packaging          |