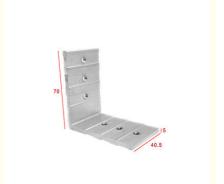

Application: Hotel,home,office

Design Style: ModernType: N/M

Product Name: Aluminum Corner Joint
 Material: 6063-T5 Primary Aluminum

• Color: Primary Colors

Usage Scenarios: Aluminum Profile Doors And Windows
 Function: Connecting The Corner Of The Door Or

Window Spelling

• Feature: Durable And Solid

Packing: Carton Box

#### **Technical Specifications**

| Attribute         | Value                                          |
|-------------------|------------------------------------------------|
| Product Name      | Aluminum Corner Joint                          |
| Material          | 6063-T5 primary aluminum                       |
| Color             | Primary Colors                                 |
| Surface Treatment | Optional aluminum surface/surface sandblasting |
| Warranty          | 3 years                                        |
| Packing           | 500pcs/carton or customized packaging          |