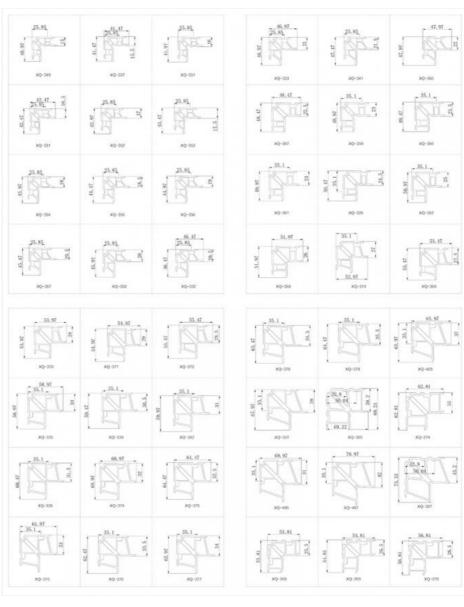

## **Specifications**

| Attribute       | Value                                                                        |
|-----------------|------------------------------------------------------------------------------|
| Product Name    | Aluminum Corner Joint                                                        |
| Material        | 6063-T5 primary aluminum                                                     |
| Usage Scenarios | Aluminum or UPVC casement, swing sliding windows/doors, French doors/windows |
| Packing         | 500pcs/carton or customized                                                  |
| Delivery Time   | Usually within 25 days                                                       |
| Payment Method  | 30% T/T deposit, 70% balance before shipment                                 |

### **Product Images**