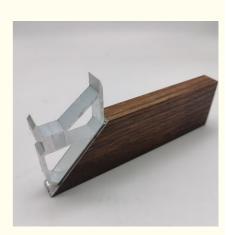

#### **Product Overview**

The 6063-T5 aluminum corner joint is a precision-engineered component designed for window and door frame construction. Made from high-quality 6063-T5 aluminum alloy, it provides exceptional strength and durability while maintaining structural integrity.

# **Key Features**

Material: 6063-T5 primary aluminum alloy

Function: Provides seamless corner connections for window/door frames

Surface treatment: Optional aluminum surface/surface sandblasting

Durable construction for long-lasting performance

### **Product Images**