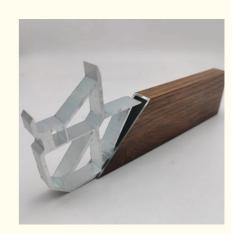

#### **Product Overview**

The 6063-T5 aluminum corner joint is a precision-engineered component designed for window and door frame construction. Made from high-quality 6063-T5 aluminum alloy, it provides exceptional strength and durability while maintaining structural integrity.

# **Key Features**

Material: 6063-T5 primary aluminum alloy

Function: Provides seamless corner connections for window/door frames

Surface treatment: Optional aluminum surface/surface sandblasting

Durable construction for long-lasting performance

### **Product Images**