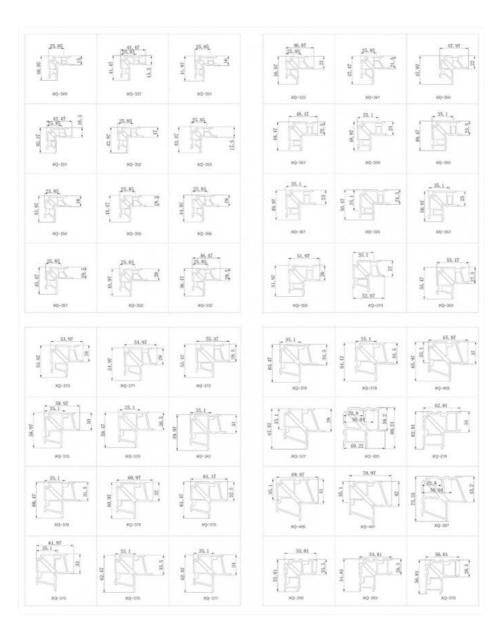

#### **Height Parameters (Customizable)**

| 7    |  |
|------|--|
| 7.5  |  |
| 8    |  |
| 8.5  |  |
| 9    |  |
| 9.5  |  |
| 10   |  |
| 10.5 |  |
| 11   |  |
| 11.5 |  |
| 12   |  |
| 12.5 |  |
|      |  |

| 13                            |  |
|-------------------------------|--|
| 13.5                          |  |
| 14                            |  |
| 14.5                          |  |
| 15                            |  |
| 16.5                          |  |
| 17                            |  |
| 17.5                          |  |
| 18                            |  |
| 18.5                          |  |
| 19                            |  |
| 19.5                          |  |
| 20                            |  |
| 20.5                          |  |
| 21                            |  |
| 21.5                          |  |
| 22                            |  |
| 22.5                          |  |
| 23                            |  |
| 23.5                          |  |
| 24                            |  |
| 24.5                          |  |
| 25                            |  |
| 25.5                          |  |
| 26                            |  |
| 26.5                          |  |
| 27                            |  |
| 27.5                          |  |
| 43.5                          |  |
| All dimensions in millimeters |  |

## **Product Images**