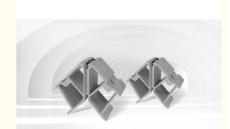

#### **Product Overview**

This 45-degree connecting aluminum profile corner joint is designed for aluminum doors and windows hardware. Made of high-quality 6063-T5 primary aluminum, it provides a secure and stable connection between aluminum profiles while enhancing the structural integrity and aesthetic appeal of doors and windows.

#### **Key Features**

45-degree angle design for secure profile connections

Made of durable 6063-T5 primary aluminum

Modern design complements contemporary architecture

Easy installation process

Customizable dimensions available

## **Product Images**