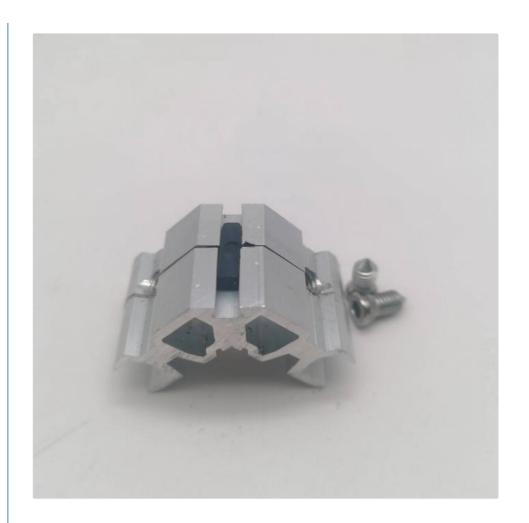

#### **Product Overview**

This 45-degree connecting aluminum profile corner joint is designed for aluminum doors and windows hardware. Made of high-quality 6063-T5 primary aluminum, it provides a secure and stable connection between aluminum profiles while enhancing the structural integrity and aesthetic appeal of doors and windows.

#### **Key Features**

45-degree angle design for secure profile connections

Made of durable 6063-T5 primary aluminum

Modern design complements contemporary architecture

Easy installation process

Customizable dimensions available

### **Technical Specifications**

| Attribute         | Value                                          |
|-------------------|------------------------------------------------|
| Product Name      | Aluminum Corner Joint                          |
| Material          | 6063-T5 primary aluminum                       |
| Color             | Primary Colors                                 |
| Surface Treatment | Optional aluminum surface/surface sandblasting |
| Packing           | Carton Box (500pcs/carton or customized)       |
| Warranty          | 1 year                                         |

## **Product Images**