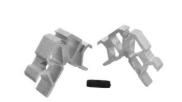

#### **Product Overview**

This 45-degree connecting aluminum profile corner joint is designed for aluminum doors and windows hardware. Made of high-quality 6063-T5 primary aluminum, it provides a secure and stable connection between aluminum profiles while enhancing the structural integrity and aesthetic appeal of doors and windows.

#### **Key Features**

45-degree angle design for secure profile connections

Made of durable 6063-T5 primary aluminum

Modern design complements contemporary architecture

Easy installation process

Customizable dimensions available

## **Product Images**