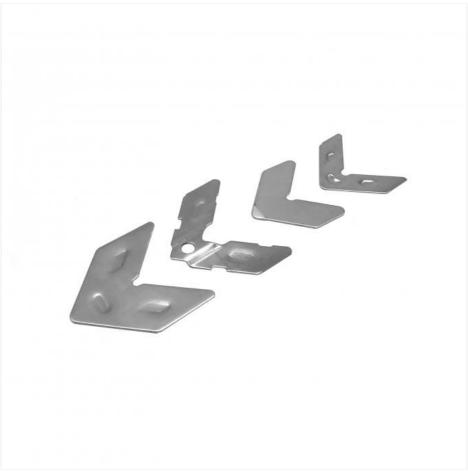

# SUS201 Stainless Steel Window Corner Joint For 45 Series Window Sash Corner

#### **Product Overview**

This SUS201 stainless steel window hardware corner joint piece is designed for 45 series window sash corners. Made of high-quality SUS201 stainless steel, it offers durability and corrosion resistance. The corner joint provides stable and secure connections for window sashes, enhancing overall structural strength and stability.

#### **Key Features**

Material: SUS201/SUS304 stainless steel

Designed for 45 series window sash corners

Durable and corrosion-resistant construction

Enhances window strength and stability

Modern design suitable for various applications

#### **Technical Specifications**

| Attribute       | Value                                                                        |
|-----------------|------------------------------------------------------------------------------|
| Product Name    | Stainless Steel Corner Joint Piece                                           |
| Material        | SUS304, SUS201                                                               |
| Usage Scenarios | Aluminum or UPVC casement, swing sliding windows/doors, French doors/windows |
| Warranty        | 3 years                                                                      |
| Packing         | 500pcs/carton or customized                                                  |
| Delivery Time   | Usually within 25 days                                                       |