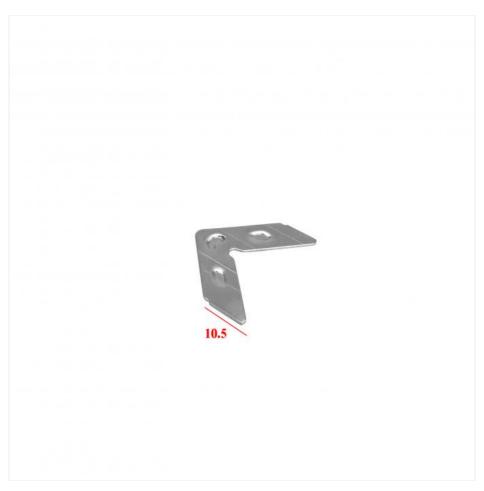

#### **Technical Specifications**

| Attribute       | Value                                                                        |
|-----------------|------------------------------------------------------------------------------|
| Product Name    | Stainless Steel Corner Joint Piece                                           |
| Material        | SUS304, SUS201                                                               |
| Usage Scenarios | Aluminum or UPVC casement, swing sliding windows/doors, French doors/windows |
| Warranty        | 3 years                                                                      |
| Packing         | 500pcs/carton or customized                                                  |
| Delivery Time   | Usually within 25 days                                                       |