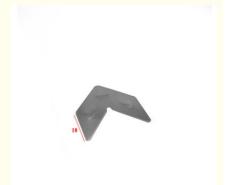

# SUS201 Stainless Steel Window Corner Joint For 45 Series Window Sash Corner

#### **Product Overview**

This SUS201 stainless steel window hardware corner joint piece is designed for 45 series window sash corners. Made of high-quality SUS201 stainless steel, it offers durability and corrosion resistance. The corner joint provides stable and secure connections for window sashes, enhancing overall structural strength and stability.

#### **Key Features**

Material: SUS201/SUS304 stainless steel

Designed for 45 series window sash corners

Durable and corrosion-resistant construction

Enhances window strength and stability

Modern design suitable for various applications