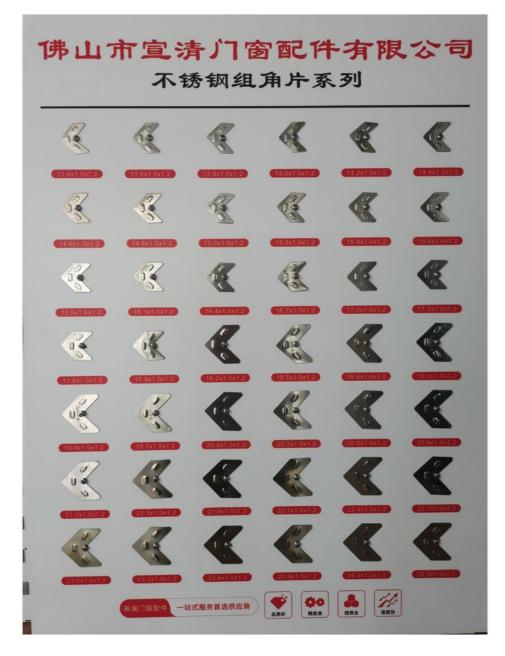

mes    |
| Surface Treatment | Optional aluminum surface/surface sandblasting |
| Packing           | Carton Box (500pcs/carton or custom)           |
| Warranty          | 3 years                                        |

#### **Ordering Information**

| Service            | Details                                                      |
|--------------------|--------------------------------------------------------------|
| Payment Terms      | 30% T/T deposit, 70% balance before shipment                 |
| Delivery Time      | Usually within 25 days                                       |
| After-sale Service | Online support, onsite training/inspection, free spare parts |
| Custom Services    | OEM/ODM available with free samples                          |

#### **Product Images**







#### **Company Profile**

Foshan Xuanqing Door and Window Accessories Co., Ltd. specializes in aluminum corner code customization, offering comprehensive solutions for door and window systems. With over ten years of industry experience, we provide innovative, patented products that meet national standards and serve both domestic and international markets.

#### **Download Company Profile**





### **Packing & Delivery**

Products are securely packed in carton boxes with standard or customized packaging options available. We ensure timely delivery with proper protection for all components.