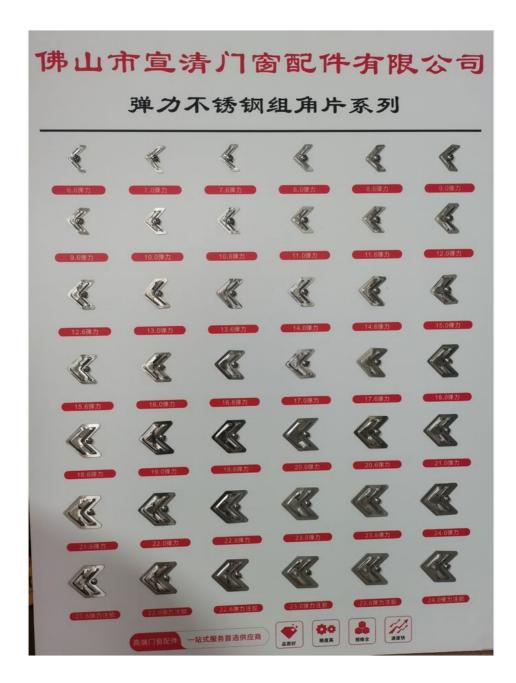

rames    |
| Surface Treatment | Optional aluminum surface/surface sandblasting |
| Packing           | Carton Box (500pcs/carton or custom)           |
| Warranty          | 3 years                                        |

#### **Ordering Information**

| Service            | Details                                                      |
|--------------------|--------------------------------------------------------------|
| Payment Terms      | 30% T/T deposit, 70% balance before shipment                 |
| Delivery Time      | Usually within 25 days                                       |
| After-sale Service | Online support, onsite training/inspection, free spare parts |
| Custom Services    | OEM/ODM available with free samples                          |

#### **Product Images**







#### **Company Profile**

Foshan Xuanqing Door and Window Accessories Co., Ltd. specializes in aluminum corner code customization, offering comprehensive solutions for door and window systems. With over ten years of industry experience, we provide innovative, patented products that meet national standards and serve both domestic and international markets.

#### **Download Company Profile**





### **Packing & Delivery**

Products are securely packed in carton boxes with standard or customized packaging options available. We ensure timely delivery with proper protection for all components.