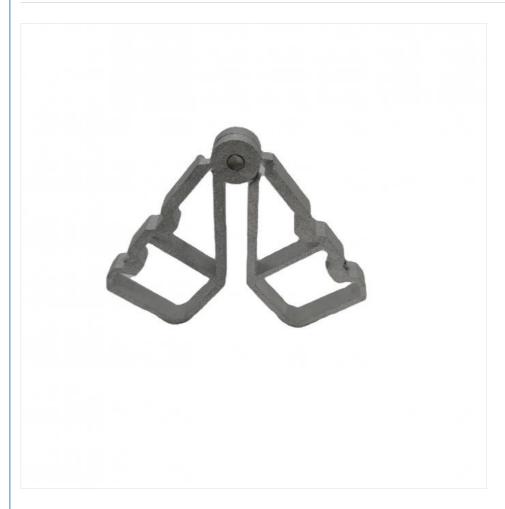

## New Zealand Corner Joint Bracket For Aluminium Alloy Balcony Door Opening Cover

# New Zealand Corner Joint Bracket For Aluminium Alloy Balcony Door Opening Cover

#### **Product Overview**

This New Zealand aluminium hardware corner joint is designed for aluminium alloy balcony door opening covers. Made of high-quality 6063-T5 primary aluminium, it ensures durability and stability while providing seamless connections that enhance the overall appearance of balcony door systems.

#### **Key Features**

Premium 6063-T5 primary aluminium construction

Durable and solid corner connection solution

Modern design suitable for various architectural styles

Available with optional surface treatments