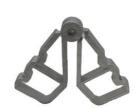

## New Zealand Corner Joint Bracket For Aluminium Alloy Balcony Door Opening Cover

# New Zealand Corner Joint Bracket For Aluminium Alloy Balcony Door Opening Cover

#### **Product Overview**

This New Zealand aluminium hardware corner joint is designed for aluminium alloy balcony door opening covers. Made of high-quality 6063-T5 primary aluminium, it ensures durability and stability while providing seamless connections that enhance the overall appearance of balcony door systems.

#### **Key Features**

Premium 6063-T5 primary aluminium construction

Durable and solid corner connection solution

Modern design suitable for various architectural styles

Available with optional surface treatments