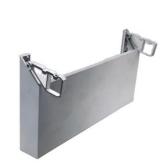

rmation**

Place of Origin: China
Brand Name: XuanQing
Minimum Order Quantity: 500PCS
Price: Negotiable
Packaging Details: Carton Box
Delivery Time: 10-15 work days

Payment Terms:T

• Supply Ability: 3000000pcs/mon



#### **Product Specification**

• Warranty: 3 Years

• After-sale Service: Online Technical Support, Onsite Training,

Onsite Inspection, Free Spare Parts, Return

And Replacement

• Project Solution Capability: Graphic Design, Total Solution For Projects

Application: Hotel,home,office

Design Style: ModernType: N/M

Product Name: Aluminum Corner Joint
 Material: 6063-T5 Primary Aluminum

Color: Primary Colors

Usage Scenarios: Aluminum Profile Doors And Windows
 Function: Connecting The Corner Of The Door Or

Window Spelling

Feature: Durable And SolidPacking: Carton Box



## More Images



#### **Product Description**

# New Zealand Corner Joint Bracket For Aluminium Alloy Balcony Door Opening Cover

#### **Product Overview**

This New Zealand aluminium hardware corner joint is designed for aluminium alloy balcony door opening covers. Made of high-quality 6063-T5 primary aluminium, it ensures durability and stability while providing seamless connections that enhance the overall appearance of balcony door systems.

#### **Key Features**

Premium 6063-T5 primary aluminium construction

Durable and solid corner connection solution

Modern design suitable for various architectural styles

Available with optional surface treatments

Supports mold customization for specific requirements

#### **Specifications**

| Attribute         | Value