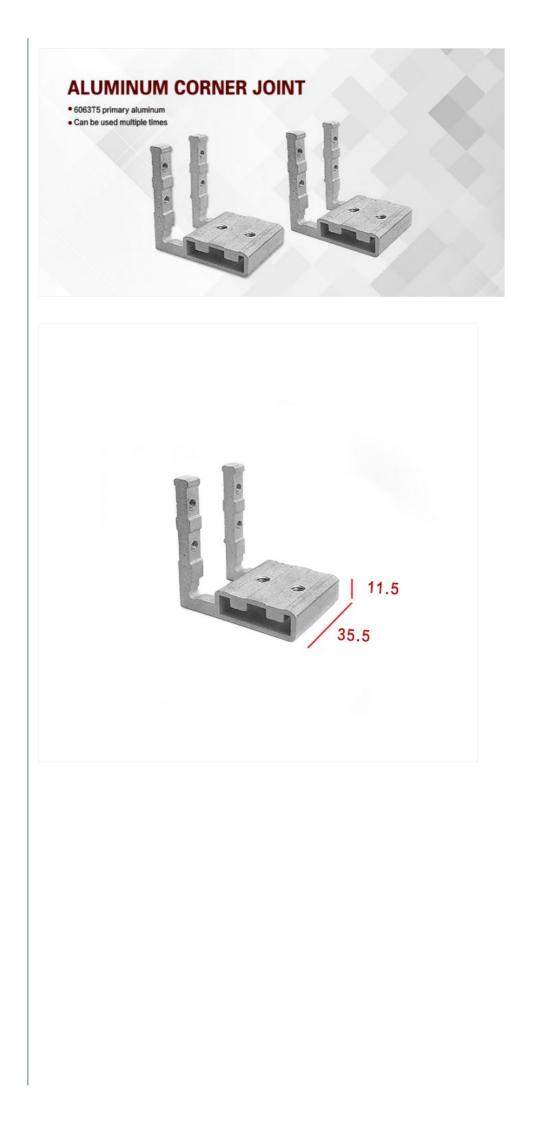

35.5

### **Key Features**

Material: 6063-T5 primary aluminum

Surface treatment: Optional aluminum surface/surface sandblasting

Durable and solid construction

Modern design enhances window aesthetics

Perfect fit for 45 series aluminum window profiles

#### Specifications

| Product Name       | Aluminum Corner Joint                                                                                |
|--------------------|------------------------------------------------------------------------------------------------------|
| Material           | 6063-T5 primary aluminum                                                                             |
| Usage<br>Scenarios | Aluminum profile doors and windows, UPVC casement, swing sliding windows/doors, French doors/windows |
| Application        | Hotel, home, office                                                                                  |
| Design Style       | Modern                                                                                               |
| Packing            | 500pcs/carton or customized                                                                          |
| Warranty           | 1 year                                                                                               |