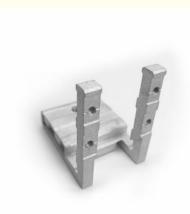

# Aluminium Corner Joint With Screws For 45 Series Aluminum Window

### **Product Overview**

Essential component for ensuring stability and durability of 45 series aluminum windows. Made of high-quality 6063-T5 primary aluminum, resistant to corrosion and wear. Designed for seamless connection with included screws for secure installation.

### **Key Features**

Material: 6063-T5 primary aluminum

Surface treatment: Optional aluminum surface/surface sandblasting

Durable and solid construction

Modern design enhances window aesthetics

Perfect fit for 45 series aluminum window profiles

Includes screws for secure installation