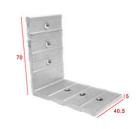

## **Product Specification**

| • Warranty:                       | 3 Years, 3 Years                                                                                                                                                         |
|-----------------------------------|--------------------------------------------------------------------------------------------------------------------------------------------------------------------------|
| After-sale Service:               | Online Technical Support, Onsite Training,<br>Onsite Inspection, Free Spare Parts, Return<br>And Replacement, Online Technical Support,<br>Onsite Training, Onsite Inspe |
| • Project Solution Capability:    | Graphic Design, Total Solution For Projects                                                                                                                              |
| Application:                      | Hotel,home,office                                                                                                                                                        |
| <ul> <li>Design Style:</li> </ul> | Modern                                                                                                                                                                   |
| • Туре:                           | N/M                                                                                                                                                                      |
| Product Name:                     | Aluminum Corner Joint                                                                                                                                                    |
| Material:                         | 6063-T5 Primary Aluminum                                                                                                                                                 |
| Color:                            | Primary Colors                                                                                                                                                           |
| Usage Scenarios:                  | Aluminum Profile Doors And Windows                                                                                                                                       |
| • Function:                       | Connecting The Corner Of The Door Or Window Spelling                                                                                                                     |
| Feature:                          | Durable And Solid                                                                                                                                                        |

## **Technical Specifications**

| Product Name    | Aluminum Corner Joint                |
|-----------------|--------------------------------------|
| Material        | 6063-T5 primary aluminum             |
| Color           | Primary Colors                       |
| Application     | Hotel, home, office                  |
| Usage Scenarios | Aluminum profile doors and windows   |
| Packing         | Carton Box (500pcs/carton or custom) |
| Warranty        | 3 years                              |