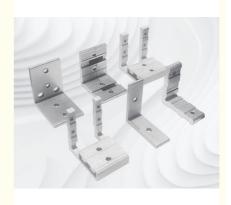

# Aluminum Profile Hot Connector Iron Joint For Thailand Style Door And **Window Frames**

#### **Product Overview**

The Aluminum Profile Hot Connector Iron Joint is specifically designed for Thailand-style door and window frames. This precision-engineered component provides exceptional strength and stability while enhancing the structural integrity of aluminum profiles.

### **Product Advantages**

Our hot connector iron joint ensures a secure and seamless connection between aluminum profiles, creating a sturdy framework for Thailand-style doors and windows. The design offers both structural integrity and aesthetic appeal.