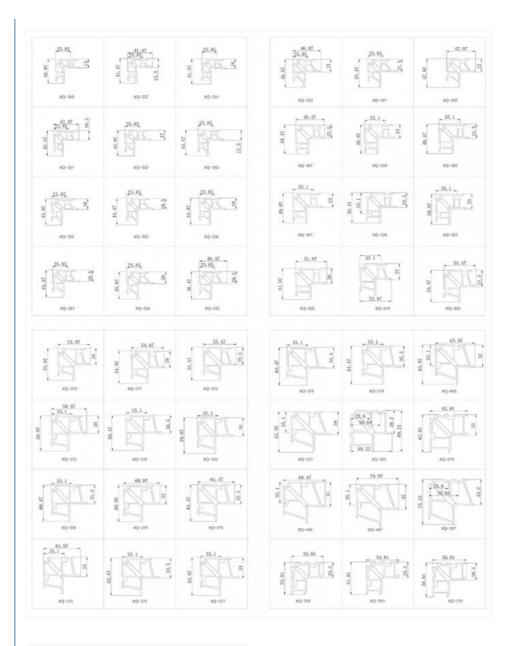

#### Height Parameters (Customizable in mm)

| 7    |  |  |  |
|------|--|--|--|
| 7.5  |  |  |  |
| 8    |  |  |  |
| 8.5  |  |  |  |
| 9    |  |  |  |
| 9.5  |  |  |  |
| 10   |  |  |  |
| 10.5 |  |  |  |
| 11   |  |  |  |
| 11.5 |  |  |  |
| 12   |  |  |  |
|      |  |  |  |

| 12.5 |
|------|
| 13   |
| 13.5 |
| 14   |
| 14.5 |
| 15   |
| 16.5 |
| 17   |
| 17.5 |
| 18   |
| 18.5 |
| 19   |
| 19.5 |
| 20   |
| 20.5 |
| 21   |
| 21.5 |
| 22   |
| 22.5 |
| 23   |
| 23.5 |
| 24   |
| 24.5 |
| 25   |
| 25.5 |
| 26   |
| 26.5 |
| 27   |
| 27.5 |
| 43.5 |
|      |