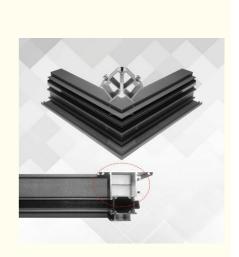

### **Product Overview**

Modern design one piece molding aluminium alloy profile corner for door window joint is a stylish and practical solution. Made of high-quality 6063-T5 primary aluminum, it is durable and corrosion-resistant. The seamless one-piece molding design enhances aesthetics while providing strong structural connections for doors and windows.

#### **Key Features**

Modern, seamless one-piece molding design

High-quality 6063-T5 primary aluminum construction

Durable and corrosion-resistant

Provides strong structural connections

Suitable for residential and commercial applications