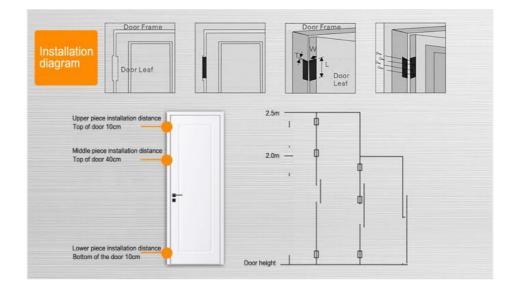

### Installation Guide

Upper piece installation distance: Top of door 10cm Middle piece installation distance: Top of door 40cm Lower piece installation distance: Bottom of the door 10cm