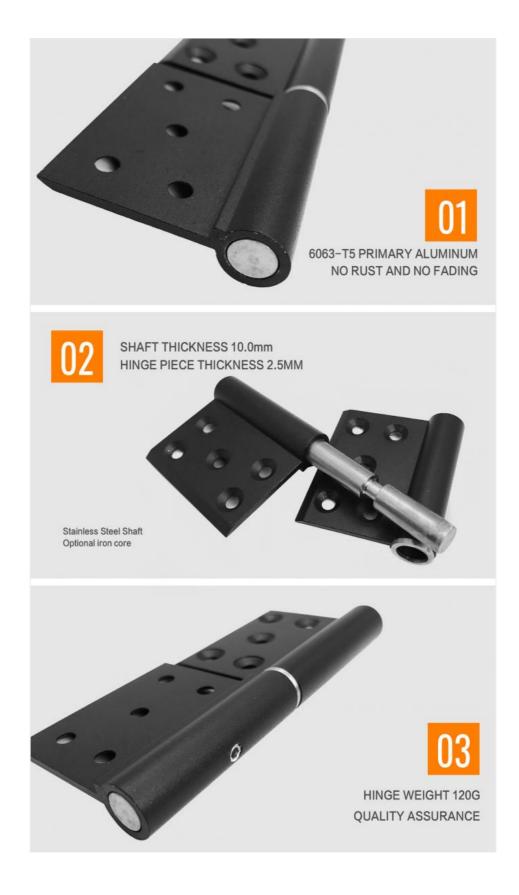

## **Product Specification**

| • | Warranty:                    | 3 Years                                                                                 |
|---|------------------------------|-----------------------------------------------------------------------------------------|
| • | After-sale Service:          | Online Technical Support, Onsite Training,<br>Onsite Inspection, Return And Replacement |
| • | Project Solution Capability: | Graphic Design, Total Solution For Projects                                             |
| • | Application:                 | All Swing Door                                                                          |
| • | Design Style:                | Modern                                                                                  |
| • | Туре:                        | Ν                                                                                       |
| • | Product Name:                | Hinge                                                                                   |
| • | Material:                    | 6063-T5 Primary Aluminum                                                                |
| • | Color:                       | Silver Or Customization Options                                                         |
| • | Applications:                | All Swing Door                                                                          |
| • | Opening Angle:               | 0-180 Degree                                                                            |
| • | Species:                     | Door Hardware                                                                           |
| • | Packing:                     | Carton Box                                                                              |
| • | Finish:                      | Oxidation / Sandblasting                                                                |

#### **Key Features**

- Material: 6063-T5 primary aluminum
- Color: Silver or customization options
- Opening angle: 0-180 Degree
- · Detachable design for easy installation and maintenance
- Ensures smooth door operation
- 3-year warranty

#### **Product Description**

The Detachable Slim Aluminum Profile Glass Door Hinge is a sleek and practical hardware solution designed specifically for lift off flag type metal doors. Crafted from high-quality 6063-T5 aluminum, it offers exceptional durability with a modern aesthetic. The slim profile ensures a streamlined look while providing a secure and stable connection for smooth door operation.

### **Manufacturing Quality**