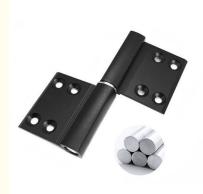

# Detachable Slim Aluminum Glass Door Hinge For Lift Off Flag Type Metal **Doors**

## **Product Specification**

| • | Warranty:                    | 3 Years                                                                                 |
|---|------------------------------|-----------------------------------------------------------------------------------------|
| • | After-sale Service:          | Online Technical Support, Onsite Training,<br>Onsite Inspection, Return And Replacement |
| • | Project Solution Capability: | Graphic Design, Total Solution For Projects                                             |
| • | Application:                 | All Swing Door                                                                          |
| • | Design Style:                | Modern                                                                                  |
| • | Туре:                        | Ν                                                                                       |
| • | Product Name:                | Hinge                                                                                   |
| • | Material:                    | 6063-T5 Primary Aluminum                                                                |
| • | Color:                       | Silver Or Customization Options                                                         |
| • | Applications:                | All Swing Door                                                                          |
| • | Opening Angle:               | 0-180 Degree                                                                            |
| • | Species:                     | Door Hardware                                                                           |
| • | Packing:                     | Carton Box                                                                              |
| • | Finish:                      | Oxidation / Sandblasting                                                                |

#### **Key Features**

- Material: 6063-T5 primary aluminum
- Color: Silver or customization options
- Opening angle: 0-180 Degree
- · Detachable design for easy installation and maintenance
- Ensures smooth door operation
- 3-year warranty

#### **Product Description**

The Detachable Slim Aluminum Profile Glass Door Hinge is a sleek and practical hardware solution designed specifically for lift off flag type metal doors. Crafted from high-quality 6063-T5 aluminum, it offers exceptional durability with a modern aesthetic. The slim profile ensures a streamlined look while providing a secure and stable connection for smooth door operation.