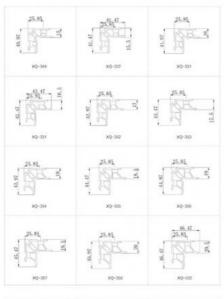

|
|-------------------|------------------------------------------------|
| Product Name      | Aluminum Corner Joint                          |
| Material          | 6063-T5 primary aluminum                       |
| Color             | Primary Colors                                 |
| Surface Treatment | Optional aluminum surface/surface sandblasting |
| Warranty          | 3 years                                        |
| Packing           | Carton Box (500pcs/carton or custom)           |

#### **Applications**

This aluminum corner joint is ideal for:

Aluminum profile doors and windows

French doors and windows

Hinged doors and windows

Swing sliding windows or doors

Furniture making and shelving

Hotel, home, and office applications

#### **Product Images**















#### **Additional Resources**

### **Download Product Introduction PDF**

#### **Company Profile**

Foshan Xuanqing Door and Window Accessories Co., Ltd. specializes in aluminum corner code customization, offering research, development, manufacturing, and sales services. With over ten years of industry experience, we provide innovative solutions including:

Various injection corner codes

Movable and universal corner codes

Anti-fall devices and hinges

Custom mold support

Our products meet national standards and are exported to European and American markets.

#### **Services**

OEM/ODM services available

Free samples

Online technical support

Onsite training and inspection

Free spare parts

Return and replacement policy