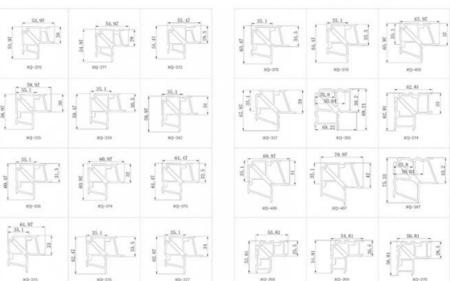

|
|-------------------|------------------------------------------------|
| Product Name      | Aluminum Corner Joint                          |
| Material          | 6063-T5 primary aluminum                       |
| Color             | Primary Colors                                 |
| Surface Treatment | Optional aluminum surface/surface sandblasting |
| Warranty          | 3 years                                        |
| Packing           | Carton Box (500pcs/carton or custom)           |

#### **Applications**

This aluminum corner joint is ideal for:

Aluminum profile doors and windows

French doors and windows

Hinged doors and windows

Swing sliding windows or doors

Furniture making and shelving

Hotel, home, and office applications

#### **Product Images**















#### **Additional Resources**

### **Download Product Introduction PDF**

#### **Company Profile**

Foshan Xuanqing Door and Window Accessories Co., Ltd. specializes in aluminum corner code customization, offering research, development, manufacturing, and sales services. With over ten years of industry experience, we provide innovative solutions including:

Various injection corner codes

Movable and universal corner codes

Anti-fall devices and hinges

Custom mold support

Our products meet national standards and are exported to European and American markets.

#### **Services**

OEM/ODM services available

Free samples

Online technical support

Onsite training and inspection

Free spare parts

Return and replacement policy