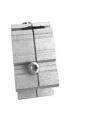

#### **Product Overview**

The XUANQING Expandable Aluminium Profile Corner Joint is a high-quality construction component designed for durability and strength. Made from 6063-T5 primary aluminum, this expandable corner joint offers flexibility and secure connections for various applications.

#### **Key Features**

Expandable design for versatile applications

Quick installation saves time and effort

Durable construction from 6063-T5 primary aluminum

Modern design suitable for various architectural styles