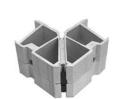

#### **Product Overview**

The XUANQING Expandable Aluminium Profile Corner Joint is a high-quality construction component designed for durability and strength. Made from 6063-T5 primary aluminum, this expandable corner joint offers flexibility and secure connections for various applications.

#### **Key Features**

Expandable design for versatile applications

Quick installation saves time and effort

Durable construction from 6063-T5 primary aluminum

Modern design suitable for various architectural styles

#### **Technical Specifications**

| Attribute         | Value                                          |
|-------------------|------------------------------------------------|
| Product Name      | Aluminum Corner Joint                          |
| Material          | 6063-T5 primary aluminum                       |
| Color             | Primary Colors                                 |
| Surface Treatment | Optional aluminum surface/surface sandblasting |
| Warranty          | 3 years                                        |
| Packing           | Carton Box (500pcs/carton or custom)           |