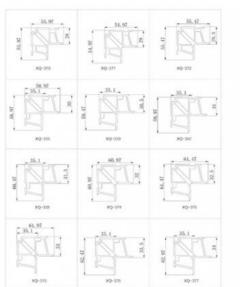

|
|-------------------|------------------------------------------------|
| Product Name      | Aluminum Corner Joint                          |
| Material          | 6063-T5 primary aluminum                       |
| Color             | Primary Colors                                 |
| Surface Treatment | Optional aluminum surface/surface sandblasting |
| Warranty          | 3 years                                        |
| Packing           | Carton Box (500pcs/carton or custom)           |

#### **Applications**

This aluminum corner joint is ideal for:

Aluminum profile doors and windows

French doors and windows

Hinged doors and windows

Swing sliding windows or doors

Furniture making and shelving

Hotel, home, and office applications

#### **Product Images**















#### **Additional Resources**

### **Download Product Introduction PDF**

#### **Company Profile**

Foshan Xuanqing Door and Window Accessories Co., Ltd. specializes in aluminum corner code customization, offering research, development, manufacturing, and sales services. With over ten years of industry experience, we provide innovative solutions including:

Various injection corner codes

Movable and universal corner codes

Anti-fall devices and hinges

Custom mold support

Our products meet national standards and are exported to European and American markets.

#### **Services**

OEM/ODM services available

Free samples

Online technical support

Onsite training and inspection

Free spare parts

Return and replacement policy