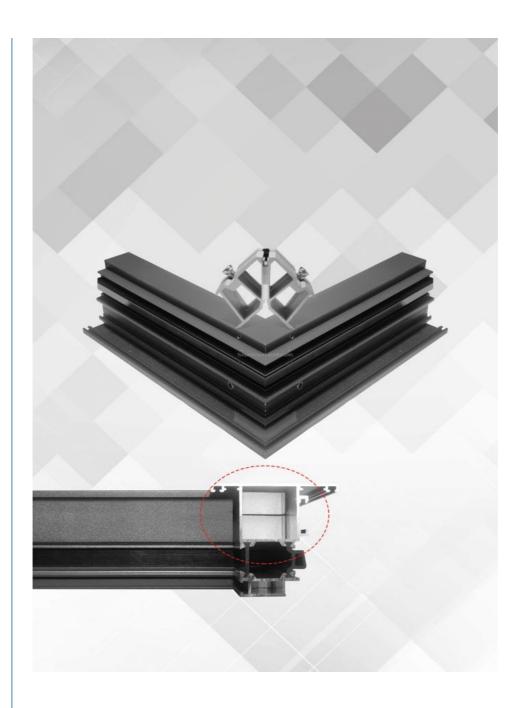

#### **Product Overview**

The XUANQING Expandable Aluminium Profile Corner Joint is a high-quality construction component designed for durability and strength. Made from 6063-T5 primary aluminum, this expandable corner joint offers flexibility and secure connections for various applications.

#### **Key Features**

Expandable design for versatile applications

Quick installation saves time and effort

Durable construction from 6063-T5 primary aluminum

Modern design suitable for various architectural styles

#### **Technical Specifications**

| Attribute         | Value                                          |
|-------------------|------------------------------------------------|
| Product Name      | Aluminum Corner Joint                          |
| Material          | 6063-T5 primary aluminum                       |
| Color             | Primary Colors                                 |
| Surface Treatment | Optional aluminum surface/surface sandblasting |
| Warranty          | 3 years                                        |
| Packing           | Carton Box (500pcs/carton or custom)           |