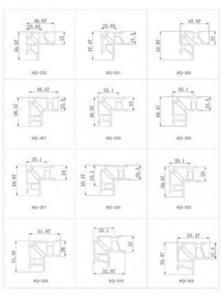

|
|-------------------|------------------------------------------------|
| Product Name      | Aluminum Corner Joint                          |
| Material          | 6063-T5 primary aluminum                       |
| Color             | Primary Colors                                 |
| Surface Treatment | Optional aluminum surface/surface sandblasting |
| Warranty          | 3 years                                        |
| Packing           | Carton Box (500pcs/carton or custom)           |

#### **Applications**

This aluminum corner joint is ideal for:

Aluminum profile doors and windows

French doors and windows

Hinged doors and windows

Swing sliding windows or doors

Furniture making and shelving

Hotel, home, and office applications

#### **Product Images**















#### **Additional Resources**

### **Download Product Introduction PDF**

#### **Company Profile**

Foshan Xuanqing Door and Window Accessories Co., Ltd. specializes in aluminum corner code customization, offering research, development, manufacturing, and sales services. With over ten years of industry experience, we provide innovative solutions including:

Various injection corner codes

Movable and universal corner codes

Anti-fall devices and hinges

Custom mold support

Our products meet national standards and are exported to European and American markets.

#### **Services**

OEM/ODM services available

Free samples

Online technical support

Onsite training and inspection

Free spare parts

Return and replacement policy