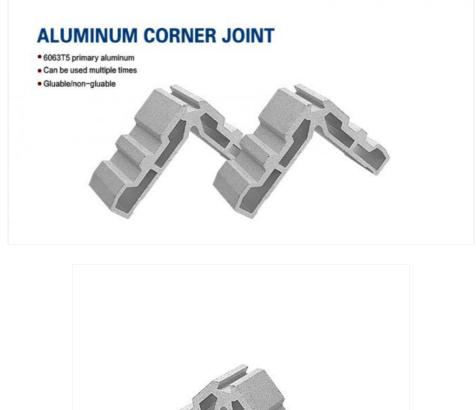

### **Product Specification**

| • Warranty:                       | 3 Years                                                                                                      |    |
|-----------------------------------|--------------------------------------------------------------------------------------------------------------|----|
| After-sale Service:               | Online Technical Support, Onsite Training,<br>Onsite Inspection, Free Spare Parts, Return<br>And Replacement |    |
| Project Solution Capability:      | Graphic Design, Total Solution For Projects                                                                  |    |
| Application:                      | Hotel,home,office                                                                                            |    |
| <ul> <li>Design Style:</li> </ul> | Modern                                                                                                       |    |
| • Туре:                           | N/M                                                                                                          |    |
| Product Name:                     | Aluminum Corner Joint                                                                                        | 20 |
| • Material:                       | 6063-T5 Primary Aluminum                                                                                     |    |
| Color:                            | Primary Colors                                                                                               |    |
| Usage Scenarios:                  | Aluminum Profile Doors And Windows                                                                           |    |
| • Function:                       | Connecting The Corner Of The Door Or Window Spelling                                                         |    |
| • Feature:                        | Durable And Solid                                                                                            |    |
| • Packing:                        | Carton Box                                                                                                   |    |

#### **Specifications**

| Product Name       | Aluminum Corner Joint                                                                           |  |  |
|--------------------|-------------------------------------------------------------------------------------------------|--|--|
| Material           | 6063-T5 primary aluminum                                                                        |  |  |
| Usage<br>Scenarios | Aluminum/UPVC casement, swing sliding windows/doors, French doors/windows, hinged doors/windows |  |  |
| Packing            | 500pcs/carton or customized                                                                     |  |  |
| Warranty           | 3 years                                                                                         |  |  |