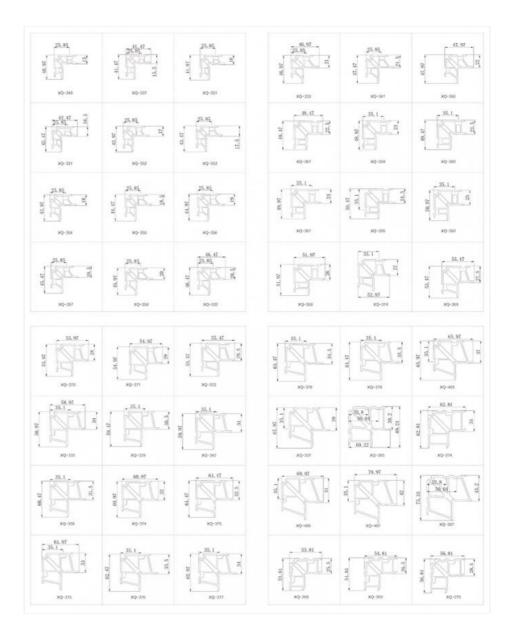

#### Product Parameters (Customizable Height in mm)

| 7  | 7.5  | 8  | 8.5  | 9  | 9.5  |
|----|------|----|------|----|------|
| 10 | 10.5 | 11 | 11.5 | 12 | 12.5 |
| 13 | 13.5 | 14 | 14.5 | 15 | 16.5 |
| 17 | 17.5 | 18 | 18.5 | 19 | 19.5 |
| 20 | 20.5 | 21 | 21.5 | 22 | 22.5 |
| 23 | 23.5 | 24 | 24.5 | 25 | 25.5 |
| 26 | 26.5 | 27 | 27.5 |    | 43.5 |