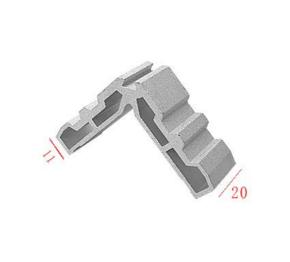

#### Product Parameters (Customizable Height in mm)

| 7  | 7.5  | 8  | 8.5  | 9  | 9.5  |
|----|------|----|------|----|------|
| 10 | 10.5 | 11 | 11.5 | 12 | 12.5 |
| 13 | 13.5 | 14 | 14.5 | 15 | 16.5 |
| 17 | 17.5 | 18 | 18.5 | 19 | 19.5 |
| 20 | 20.5 | 21 | 21.5 | 22 | 22.5 |
| 23 | 23.5 | 24 | 24.5 | 25 | 25.5 |
| 26 | 26.5 | 27 | 27.5 |    | 43.5 |