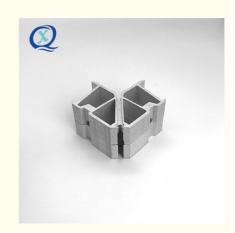

## **Product Overview**

High-quality aluminum corner joints designed for modern architectural applications, providing structural reinforcement and stability for windows and doors.

#### **Product Features**

Expandable design with plastic or stainless steel connectors

Provides exceptional structural integrity for window and door frames

Prevents deformation and enhances overall stability

## **Technical Details**

| Product Name       | Aluminum Corner Joint                                                                              |
|--------------------|----------------------------------------------------------------------------------------------------|
| Material           | 6063-T5 primary aluminum                                                                           |
| Usage<br>Scenarios | Aluminum or UPVC casement, swing sliding windows/doors, French doors/windows, hinged doors/windows |
| Packing            | 500pcs/carton or customized as per customer requirements                                           |
| Services           | OEM, ODM services available with free samples                                                      |
| Payment<br>Method  | 30% T/T deposit, 70% balance before shipment                                                       |
| Delivery Time      | Usually within 25 days                                                                             |