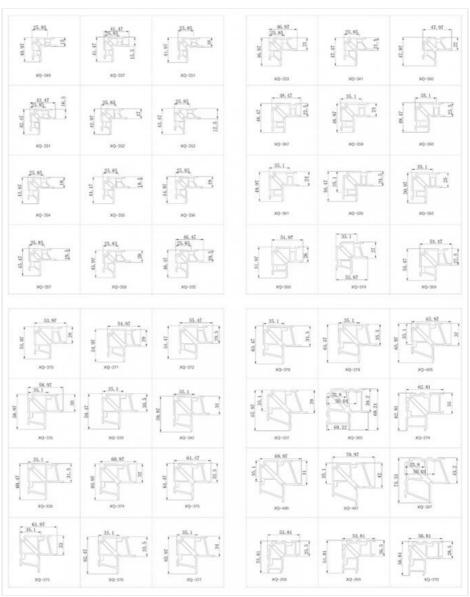

Supports mold customization for specific requirements

Available in various types including injection corner codes and universal corner codes

## **Technical Details**

| Product Name       | Aluminum Corner Joint                                                                              |
|--------------------|----------------------------------------------------------------------------------------------------|
| Material           | 6063-T5 primary aluminum                                                                           |
| Usage<br>Scenarios | Aluminum or UPVC casement, swing sliding windows/doors, French doors/windows, hinged doors/windows |
| Packing            | 500pcs/carton or customized as per customer requirements                                           |
| Services           | OEM, ODM services available with free samples                                                      |
| Payment<br>Method  | 30% T/T deposit, 70% balance before shipment                                                       |
| Delivery Time      | Usually within 25 days                                                                             |