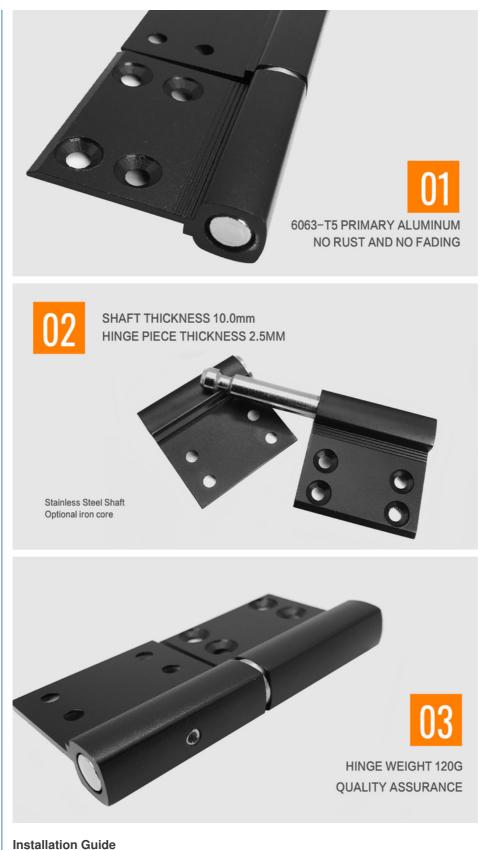

#### **Product Overview**

The 104mm-length four-hole aluminum hinge is engineered for heavy-duty industrial doors. Constructed from high-quality 6063-T5 primary aluminum, this hinge provides exceptional durability and reliable performance in demanding industrial environments. Its four-hole design ensures a secure, stable connection for smooth door operation.

#### **Key Features**

Heavy-duty construction for industrial applications

Four-hole design for maximum stability

6063-T5 primary aluminum material

0-180 degree opening angle

Oxidation/sandblasting finish

Available in silver or custom colors

#### **Technical Specifications**

| Product Name | Hinge                                            |
|--------------|--------------------------------------------------|
| Material     | 6063-T5 primary aluminum                         |
| Length       | 104mm                                            |
| Applications | Industrial doors, flush doors, aluminum doors    |
| Warranty     | 3 years                                          |
| Packaging    | Small hinges 300pcs/ctn, large hinges 200pcs/ctn |