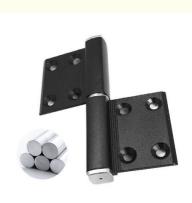

#### **Product Overview**

The 104mm-length four-hole aluminum hinge is engineered for heavy-duty industrial doors. Constructed from high-quality 6063-T5 primary aluminum, this hinge provides exceptional durability and reliable performance in demanding industrial environments. Its four-hole design ensures a secure, stable connection for smooth door operation.

#### **Key Features**

Heavy-duty construction for industrial applications

Four-hole design for maximum stability

6063-T5 primary aluminum material

0-180 degree opening angle

Oxidation/sandblasting finish

Available in silver or custom colors

#### **Technical Specifications**

| Product Name | Hinge                                            |
|--------------|--------------------------------------------------|
| Material     | 6063-T5 primary aluminum                         |
| Length       | 104mm                                            |
| Applications | Industrial doors, flush doors, aluminum doors    |
| Warranty     | 3 years                                          |
| Packaging    | Small hinges 300pcs/ctn, large hinges 200pcs/ctn |