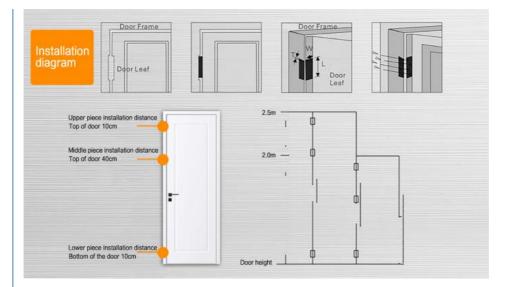

#### **Product Images**

- 1. Upper hinge installation: 10cm from top of door
- 2. Middle hinge installation: 40cm from top of door
- 3. Lower hinge installation: 10cm from bottom of door

Manufacturing & Quality