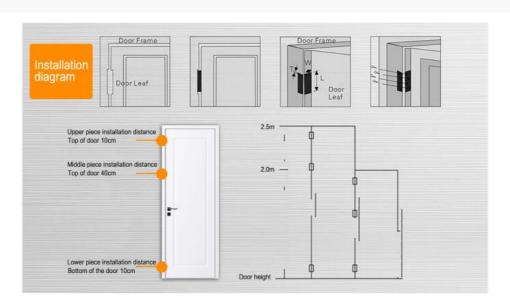

#### **Installation Guide**

1. Upper piece installation distance: 10cm from top of door

2. Middle piece installation distance: 40cm from top of door

3. Lower piece installation distance: 10cm from bottom of door