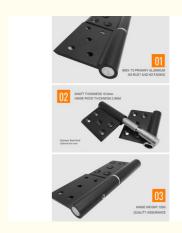

Application: All Swing Door
Design Style: Modern
Type: N
Product Name: Hinge

Material: 6063-T5 Primary AluminumColor: Silver Or Customization Options

Applications: All Swing Door
Opening Angle: 0-180 Degree
Species: Door Hardware
Packing: Carton Box

#### **Product Overview**

The 116mm Aluminium Heavy Duty Flag Hinges are designed for all swing doors, made from high-quality 6063-T5 primary aluminum for exceptional durability and strength. With a 0-180 degree opening angle, these hinges provide maximum flexibility for smooth door operation in both residential and commercial applications.

#### **Specifications**

| Attribute     | Value                                                                                              |
|---------------|----------------------------------------------------------------------------------------------------|
| Product Name  | Hinge                                                                                              |
| Material      | 6063-T5 primary aluminum                                                                           |
| Color         | Silver or customization options                                                                    |
| Applications  | All swing doors (flush doors, bathroom doors, room doors, interior doors, aluminum and wood doors) |
| Opening Angle | 0-180 Degree                                                                                       |
| Finish        | Oxidation / Sandblasting                                                                           |
| Packing       | Carton Box (300pcs/ctn for small hinges, 200pcs/ctn for large hinges)                              |
| Warranty      | 3 years                                                                                            |