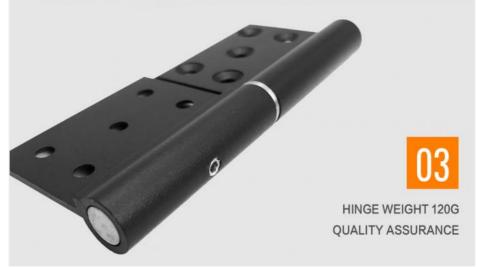

#### **Product Overview**

The 116mm Aluminium Heavy Duty Flag Hinges are designed for all swing doors, made from high-quality 6063-T5 primary aluminum for exceptional durability and strength. With a 0-180 degree opening angle, these hinges provide maximum flexibility for smooth door operation in both residential and commercial applications.

#### **Key Features**

- · Heavy-duty construction for reliable support
- · Smooth operation with 0-180 degree opening angle
- · Premium 6063-T5 primary aluminum material
- Available in silver or custom colors
- · Oxidation/sandblasting finish for durability
- · 3-year warranty for peace of mind

#### **Specifications**

| Attribute     | Value                                                                                              |
|---------------|----------------------------------------------------------------------------------------------------|
| Product Name  | Hinge                                                                                              |
| Material      | 6063-T5 primary aluminum                                                                           |
| Color         | Silver or customization options                                                                    |
| Applications  | All swing doors (flush doors, bathroom doors, room doors, interior doors, aluminum and wood doors) |
| Opening Angle | 0-180 Degree                                                                                       |
| Finish        | Oxidation / Sandblasting                                                                           |
| Packing       | Carton Box (300pcs/ctn for small hinges, 200pcs/ctn for large hinges)                              |
| Warranty      | 3 years                                                                                            |