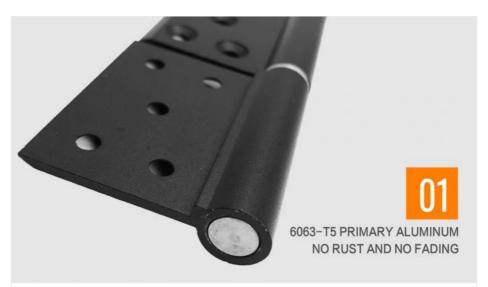

Application: All Swing Door
Design Style: Modern
Type: N
Product Name: Hinge

Material: 6063-T5 Primary AluminumColor: Silver Or Customization Options

Applications: All Swing Door
Opening Angle: 0-180 Degree
Species: Door Hardware
Packing: Carton Box

#### **Key Features**

- · Heavy-duty construction for reliable support
- · Smooth operation with 0-180 degree opening angle
- · Premium 6063-T5 primary aluminum material
- Available in silver or custom colors
- · Oxidation/sandblasting finish for durability
- · 3-year warranty for peace of mind

#### **Specifications**

| Attribute     | Value                                                                                              |
|---------------|----------------------------------------------------------------------------------------------------|
| Product Name  | Hinge                                                                                              |
| Material      | 6063-T5 primary aluminum                                                                           |
| Color         | Silver or customization options                                                                    |
| Applications  | All swing doors (flush doors, bathroom doors, room doors, interior doors, aluminum and wood doors) |
| Opening Angle | 0-180 Degree                                                                                       |
| Finish        | Oxidation / Sandblasting                                                                           |
| Packing       | Carton Box (300pcs/ctn for small hinges, 200pcs/ctn for large hinges)                              |
| Warranty      | 3 years                                                                                            |