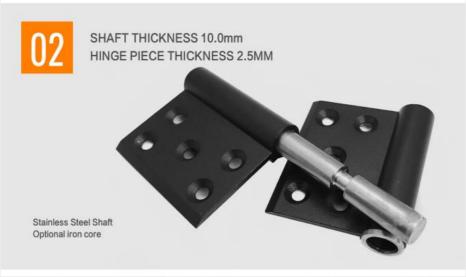

#### **Key Features**

- · Heavy-duty construction for reliable support
- · Smooth operation with 0-180 degree opening angle
- · Premium 6063-T5 primary aluminum material
- Available in silver or custom colors
- · Oxidation/sandblasting finish for durability
- · 3-year warranty for peace of mind

#### **Specifications**

| Attribute     | Value                                                                                              |
|---------------|----------------------------------------------------------------------------------------------------|
| Product Name  | Hinge                                                                                              |
| Material      | 6063-T5 primary aluminum                                                                           |
| Color         | Silver or customization options                                                                    |
| Applications  | All swing doors (flush doors, bathroom doors, room doors, interior doors, aluminum and wood doors) |
| Opening Angle | 0-180 Degree                                                                                       |
| Finish        | Oxidation / Sandblasting                                                                           |
| Packing       | Carton Box (300pcs/ctn for small hinges, 200pcs/ctn for large hinges)                              |
| Warranty      | 3 years                                                                                            |