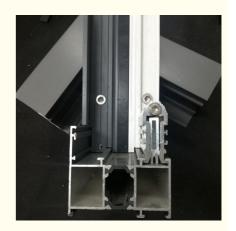

#### **Product Overview**

This aluminum hardware joint corner is specifically designed for connecting the frames and sashes of 70 series doors and windows. Made from high-quality 6063-T5 primary aluminum, it ensures durability and corrosion resistance while providing precise, secure connections that enhance structural stability.

#### **Product Parameters**

The bottom of the corner code rises up to both sides while the screws are tightened, achieving optimal stability. Custom mold configurations are available to meet specific project requirements.