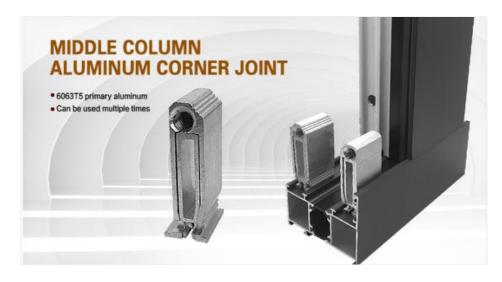

Application: Hotel,home,office

. Design Style: Modern Type:

**Aluminum Corner Joint** Product Name: 6063-T5 Primary Aluminum Material:

Color: **Primary Colors** 

Aluminum Profile Doors And Windows • Usage Scenarios: Connecting The Corner Of The Door Or Function:

#### **Product Overview**

This aluminum hardware joint corner is specifically designed for connecting the frames and sashes of 70 series doors and windows. Made from high-quality 6063-T5 primary aluminum, it ensures durability and corrosion resistance while providing precise, secure connections that enhance structural stability.