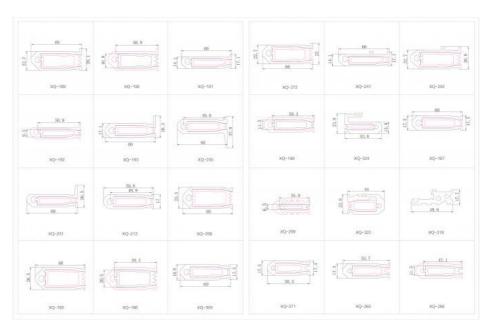

#### **Product Parameters**

The bottom of the corner code rises up to both sides while the screws are tightened, achieving optimal stability. Custom mold configurations are available to meet specific project requirements.

#### **Technical Specifications**

| Attribute         | Value                                          |
|-------------------|------------------------------------------------|
| Material          | 6063-T5 primary aluminum                       |
| Color             | Primary Colors                                 |
| Surface Treatment | Optional aluminum surface/surface sandblasting |
| Packing           | Carton Box (500pcs/carton or custom)           |
| Warranty          | 3 years                                        |
| Delivery Time     | Usually within 25 days                         |