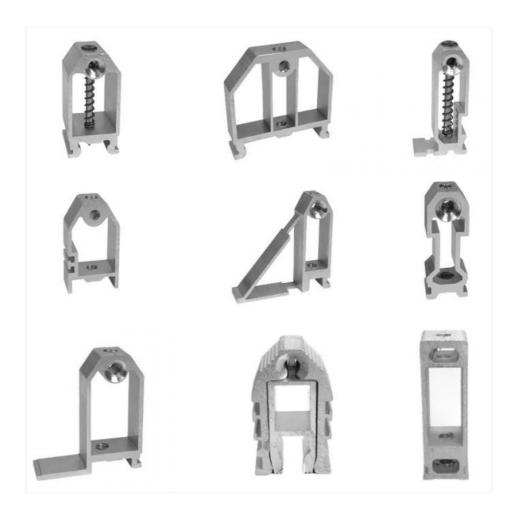

Supports smooth operation over extended periods

Available with optional surface treatments

Custom mold options available

#### **Product Parameters**

The bottom of the corner code rises up to both sides while the screws are tightened, achieving optimal stability. Custom mold configurations are available to meet specific project requirements.