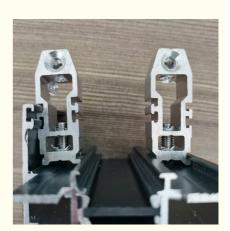

#### **Product Parameters**

The bottom of the corner code rises up to both sides while the screws are tightened, achieving optimal stability. Custom mold configurations are available to meet specific project requirements.