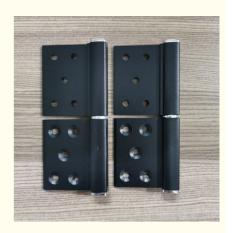

# 120g Aluminium Hinge Five Hole Right Opening Black Color With Oxidation Finish

#### **Key Features**

Material: High-grade 6063-T5 primary aluminum

Weight: 120 grams for easy handling

Five-hole design ensures stable installation

Right-opening configuration

Black oxidation finish for durability and aesthetics