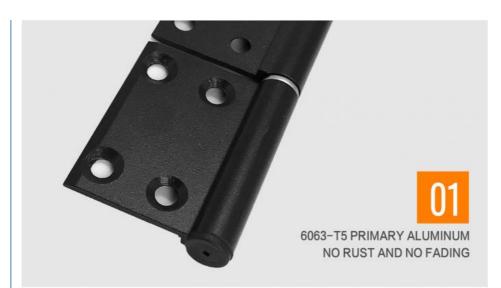

• Application: All Swing Door

Design Style: ModernType: NProduct Name: Hinge

Material: 6063-T5 Primary AluminumColor: Silver Or Customization Options

Applications: All Swing Door
 Opening Angle: 0-180 Degree
 Species: Door Hardware
 Packing: Carton Box

Finish: Oxidation / Sandblasting

#### **Product Overview**

The 120g Aluminium Hardware Hinge features five holes for secure installation and is designed for right-opening doors. Crafted from durable 6063-T5 primary aluminum with a protective black oxidation finish, this hinge combines lightweight construction with corrosion resistance.

#### **Key Features**

Material: High-grade 6063-T5 primary aluminum

Weight: 120 grams for easy handling

Five-hole design ensures stable installation

Right-opening configuration

Black oxidation finish for durability and aesthetics