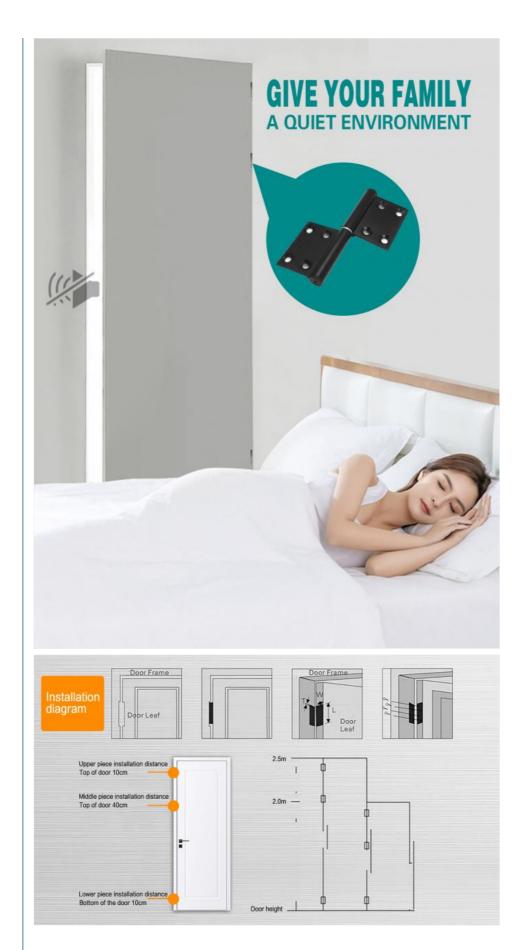

### **Installation Guide**

**Upper piece:** Install 10cm from top of door **Middle piece:** Install 40cm from top of door **Lower piece:** Install 10cm from bottom of door