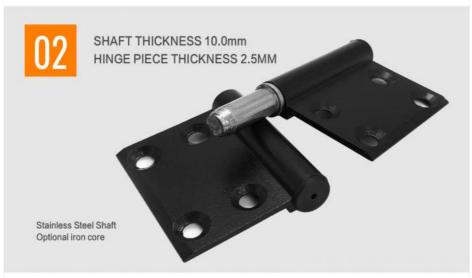

#### **Key Features**

Material: High-grade 6063-T5 primary aluminum

Weight: 120 grams for easy handling

Five-hole design ensures stable installation

Right-opening configuration

Black oxidation finish for durability and aesthetics

0-180 degree opening angle