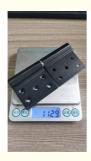

#### **Key Features**

Material: High-grade 6063-T5 primary aluminum

Weight: 120 grams for easy handling

Five-hole design ensures stable installation

Right-opening configuration

Black oxidation finish for durability and aesthetics