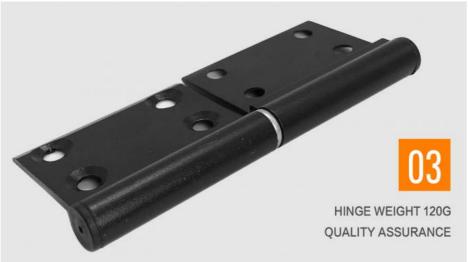

#### **Key Features**

Material: High-grade 6063-T5 primary aluminum

Weight: 120 grams for easy handling

Five-hole design ensures stable installation

Right-opening configuration

Black oxidation finish for durability and aesthetics

#### **Specifications**

| Applications  | Flush doors, Bathroom doors, Room doors, Interior doors, Aluminum and wood doors |
|---------------|----------------------------------------------------------------------------------|
| Material      | 6063-T5 primary aluminum                                                         |
| Color Options | Silver standard or custom colors available                                       |
| Services      | OEM/ODM services with free samples                                               |
| Packaging     | 300pcs/ctn (small hinges) or 200pcs/ctn (large hinges)                           |
| Warranty      | 3 years                                                                          |