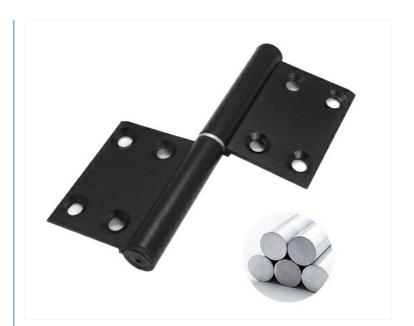

#### **Product Overview**

The 120g Aluminium Hardware Hinge features five holes for secure installation and is designed for right-opening doors. Crafted from durable 6063-T5 primary aluminum with a protective black oxidation finish, this hinge combines lightweight construction with corrosion resistance.

#### **Key Features**

Material: High-grade 6063-T5 primary aluminum

Weight: 120 grams for easy handling

Five-hole design ensures stable installation

Right-opening configuration

Black oxidation finish for durability and aesthetics