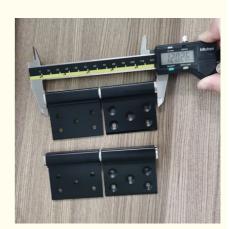

#### **Key Features**

Material: High-grade 6063-T5 primary aluminum

Weight: 120 grams for easy handling

Five-hole design ensures stable installation

Right-opening configuration

Black oxidation finish for durability and aesthetics