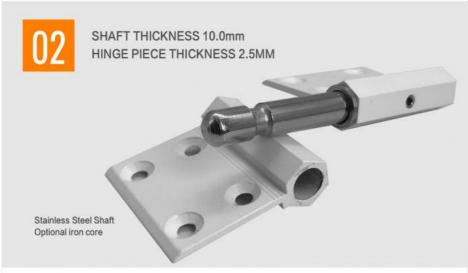

#### **Key Features**

Available in four or five hole configurations for stable installation

10 axes mechanism for smooth, reliable operation

Left opening design for specific door configurations

Constructed from 6063-T5 primary aluminum for exceptional strength

Heavy-duty construction for enhanced performance

Oxidation/sandblasting finish for durability

0-180 degree opening angle for versatile applications