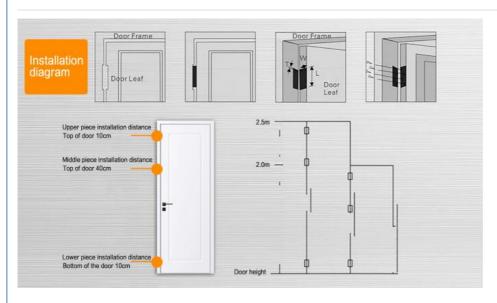

## **Installation Guide**

- 1 Upper piece installation distance: Top of door 10cm
- 2 Middle piece installation distance: Top of door 40cm
- 3 Lower piece installation distance: Bottom of the door 10cm