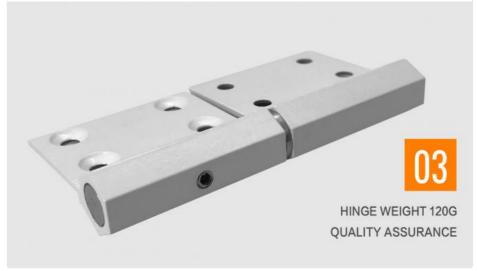

#### **Key Features**

Available in four or five hole configurations for stable installation

10 axes mechanism for smooth, reliable operation

Left opening design for specific door configurations

Constructed from 6063-T5 primary aluminum for exceptional strength

Heavy-duty construction for enhanced performance

Oxidation/sandblasting finish for durability

0-180 degree opening angle for versatile applications