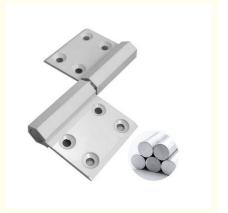

## Door Heavy Duty Aluminium Hinge Four / Five Hole 10 Axes Left Opening Type

# Door Heavy Duty Aluminium Hinge Four / Five Hole 10 Axes Left Opening Type

## **Product Description**

The White Four/Five Hole 10axes Left Opening Type Aluminium Hardware Hinge is a premium heavy-duty door hinge designed for superior performance and durability. Its clean white finish offers an elegant appearance while the robust aluminum construction ensures long-lasting reliability.

#### **Key Features**

Available in four or five hole configurations for stable installation

10 axes mechanism for smooth, reliable operation

Left opening design for specific door configurations

Constructed from 6063-T5 primary aluminum for exceptional strength

Heavy-duty construction for enhanced performance

Oxidation/sandblasting finish for durability

0-180 degree opening angle for versatile applications