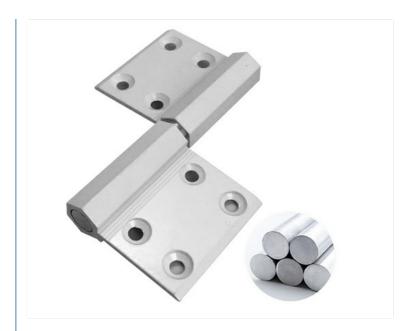

## Door Heavy Duty Aluminium Hinge Four / Five Hole 10 Axes Left Opening Type

# Door Heavy Duty Aluminium Hinge Four / Five Hole 10 Axes Left Opening Type

## **Product Description**

The White Four/Five Hole 10axes Left Opening Type Aluminium Hardware Hinge is a premium heavy-duty door hinge designed for superior performance and durability. Its clean white finish offers an elegant appearance while the robust aluminum construction ensures long-lasting reliability.

#### **Key Features**

Available in four or five hole configurations for stable installation

10 axes mechanism for smooth, reliable operation

Left opening design for specific door configurations

Constructed from 6063-T5 primary aluminum for exceptional strength

Heavy-duty construction for enhanced performance

Oxidation/sandblasting finish for durability

0-180 degree opening angle for versatile applications