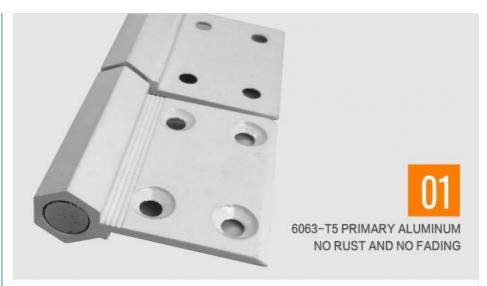

Application: All Swing Door
Design Style: Modern
Type: N
Product Name: Hinge

Material: 6063-T5 Primary AluminumColor: Silver Or Customization Options

Applications: All Swing Door
 Opening Angle: 0-180 Degree
 Species: Door Hardware
 Packing: Carton Box

## **Product Specifications**

| Attribute                   | Value                                                                                |
|-----------------------------|--------------------------------------------------------------------------------------|
| Warranty                    | 3 years                                                                              |
| After-sale Service          | Online technical support, Onsite Training, Onsite Inspection, Return and Replacement |
| Project Solution Capability | Graphic design, total solution for projects                                          |
| Application                 | All swing doors                                                                      |
| Design Style                | Modern                                                                               |
| Туре                        | N                                                                                    |
| Material                    | 6063-T5 primary aluminum                                                             |
| Color                       | Silver or customization options                                                      |
| Opening angle               | 0-180 Degree                                                                         |
| Finish                      | Oxidation / Sandblasting                                                             |
| Packing                     | Carton Box                                                                           |