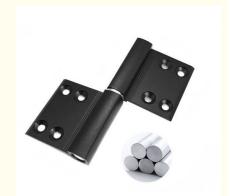

Length For Controlled Door Closing

#### **Basic Information**

Place of Origin: China
Brand Name: XuanQing
Minimum Order Quantity: 500PCS
Price: Negotiable
Packaging Details: Carton Box
Delivery Time: 10-15 work days

Payment Terms:T1

• Supply Ability: 3000000pcs/mon



#### **Product Specification**

• Warranty: 3 Years

• After-sale Service: Online Technical Support, Onsite Training,

Onsite Inspection, Return And Replacement

• Project Solution Capability: Graphic Design, Total Solution For Projects

Application: All Swing DoorDesign Style: ModernType: N

Product Name: Hinge

Material: 6063-T5 Primary AluminumColor: Silver Or Customization Options

Applications: All Swing Door
 Opening Angle: 0-180 Degree
 Species: Door Hardware
 Packing: Carton Box

Finish: Oxidation / Sandblasting



### More Images



# Flag Type Five Hole Aluminum Hinge 120mm Length For Controlled Door Closing

#### **Product Attributes**

| Attribute                   | Value                                                                                |
|-----------------------------|--------------------------------------------------------------------------------------|
| Warranty                    | 3 years                                                                              |
| After-sale Service          | Online technical support, Onsite Training, Onsite Inspection, Return and Replacement |
| Project Solution Capability | graphic design, total solution for projects                                          |
| Application                 | All swing door