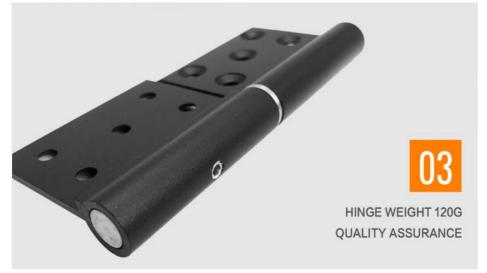

#### **Product Description**

The Aluminum Hardware 120mm length Flag Type Five Hole Hinge is designed for controlled door closing. Made of high-quality 6063-T5 primary aluminum, this durable hinge is resistant to wear and tear. The 120mm length makes it suitable for various door applications, while the flag type design provides an aesthetic appeal. Five mounting holes ensure stable and secure installation, enabling smooth and quiet door operation.

#### **Key Features**

- Material: High-quality 6063-T5 primary aluminum
- Length: 120mm for versatile door applications
- Flag type design for modern aesthetics
- Five holes for secure installation
- · Enables controlled door closing