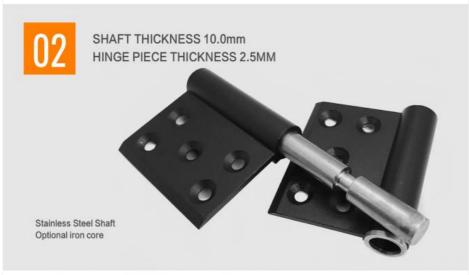

#### **Product Description**

The Aluminum Hardware 120mm length Flag Type Five Hole Hinge is designed for controlled door closing. Made of high-quality 6063-T5 primary aluminum, this durable hinge is resistant to wear and tear. The 120mm length makes it suitable for various door applications, while the flag type design provides an aesthetic appeal. Five mounting holes ensure stable and secure installation, enabling smooth and quiet door operation.

#### **Key Features**

- Material: High-quality 6063-T5 primary aluminum
- Length: 120mm for versatile door applications
- Flag type design for modern aesthetics
- Five holes for secure installation
- · Enables controlled door closing