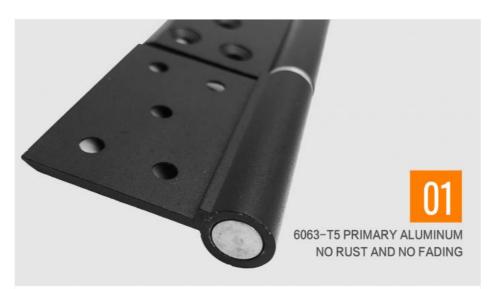

Application: All Swing DoorDesign Style: ModernType: N

Product Name: Hinge

Material: 6063-T5 Primary AluminumColor: Silver Or Customization Options

Applications: All Swing Door
 Opening Angle: 0-180 Degree
 Species: Door Hardware
 Packing: Carton Box

#### **Product Attributes**

| Attribute                   | Value                                                                                |
|-----------------------------|--------------------------------------------------------------------------------------|
| Warranty                    | 3 years                                                                              |
| After-sale Service          | Online technical support, Onsite Training, Onsite Inspection, Return and Replacement |
| Project Solution Capability | graphic design, total solution for projects                                          |
| Application                 | All swing door                                                                       |
| Design Style                | Modern                                                                               |
| Туре                        | N                                                                                    |
| Product name                | Hinge                                                                                |
| Material                    | 6063-T5 primary aluminum                                                             |
| Color                       | Silver or customization options                                                      |
| Opening angle               | 0-180 Degree                                                                         |
| Species                     | Door hardware                                                                        |
| Packing                     | Carton Box                                                                           |
| Finish                      | Oxidation / Sandblasting                                                             |

#### **Product Description**

The Aluminum Hardware 120mm length Flag Type Five Hole Hinge is designed for controlled door closing. Made of high-quality 6063-T5 primary aluminum, this durable hinge is resistant to wear and tear. The 120mm length makes it suitable for various door applications, while the flag type design provides an aesthetic appeal. Five mounting holes ensure stable and secure installation, enabling smooth and quiet door operation.

#### **Key Features**

- Material: High-quality 6063-T5 primary aluminum
- Length: 120mm for versatile door applications
- Flag type design for modern aesthetics
- Five holes for secure installation
- · Enables controlled door closing