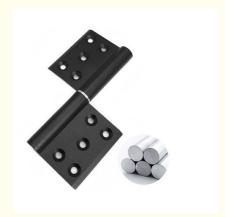

## Flag Type Five Hole Aluminum Hinge 120mm Length For Controlled Door Closing

#### **Product Description**

The Aluminum Hardware 120mm length Flag Type Five Hole Hinge is designed for controlled door closing. Made of high-quality 6063-T5 primary aluminum, this durable hinge is resistant to wear and tear. The 120mm length makes it suitable for various door applications, while the flag type design provides an aesthetic appeal. Five mounting holes ensure stable and secure installation, enabling smooth and quiet door operation.

#### **Key Features**

- Material: High-quality 6063-T5 primary aluminum
- Length: 120mm for versatile door applications
- Flag type design for modern aesthetics
- Five holes for secure installation
- · Enables controlled door closing