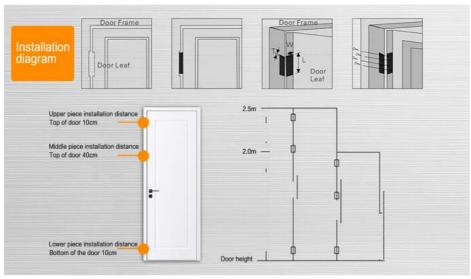

#### **Installation Diagram**

#### **Recommended Installation Positions:**

• Upper piece: 10cm from top of door

• Middle piece: 40cm from top of door

• Lower piece: 10cm from bottom of door