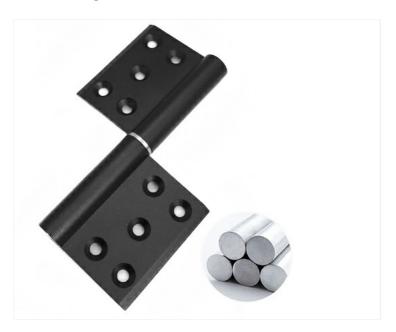

ion
- · Enables controlled door closing

#### **Specifications**

| Applications | Flush doors, Bathroom doors, Room door, Interior doors, Aluminum and wood doors |
|--------------|---------------------------------------------------------------------------------|
| Services     | OEM, ODM services available. Free samples available.                            |

| Packaging      | Small hinges 300pcs/ctn, large hinges 200pcs/ctn. Customized packaging available. |
|----------------|-----------------------------------------------------------------------------------|
| Payment Method | 30% T/T deposit in advance, 70% T/T balance before shipment                       |
| Delivery time  | Usually within 25 days                                                            |

## **Product Images**

















#### **Installation Diagram**

#### **Recommended Installation Positions:**

• Upper piece: 10cm from top of door

• Middle piece: 40cm from top of door

• Lower piece: 10cm from bottom of door

#### **Downloads**

Introduction-fsxuanqing.pdf Hinge Catalog.pdf

#### **Packing & Delivery**



#### **Company Profile**

Foshan Xuanqing Door and Window Accessories Company is a professional manufacturer of hinges with years of industry experience. We specialize in producing high-quality hinges crafted with precision using advanced manufacturing techniques and top-grade materials.

Our product range includes various hinges suitable for different door types, including interior doors and bathroom doors. We serve both residential and commercial applications with reliable, durable hi