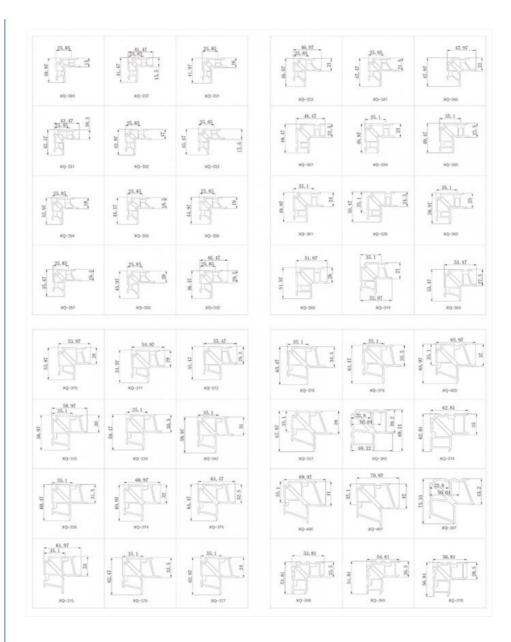

Supports mold customization for specific requirements

#### **Customizable Height Parameters (Unit: mm)**

| 7    |  |
|------|--|
| 7.5  |  |
| 8    |  |
| 8.5  |  |
| 9    |  |
| 9.5  |  |
| 10   |  |
| 10.5 |  |
| 11   |  |
| 11.5 |  |
|      |  |

12 12.5 13 13.5 14 14.5 15 16.5 17 17.5 18 18.5 19 19.5 20 20.5 21 21.5 22 22.5 23 23.5 24 24.5 25 25.5 26 26.5 27 27.5 43.5