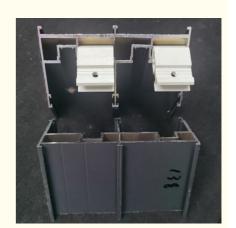

China
Brand Name: XuanQing
Minimum Order Quantity: 500PCS
Price: Negotiable
Packaging Details: Carton Box
Delivery Time: 10-15 work days

Payment Terms: T/T

• Supply Ability: 3000000pcs/mon



ALUMINUM CORNER JOINT

#### **Product Specification**

• Warranty: 3 Years

• After-sale Service: Online Technical Support, Onsite Training,

Onsite Inspection, Free Spare Parts, Return

And Replacement

• Project Solution Capability: Graphic Design, Total Solution For Projects

Application: Hotel,home,office

Design Style: ModernType: N/M

Product Name: Aluminum Corner Joint
 Material: 6063-T5 Primary Aluminum

Color: Primary Colors

Usage Scenarios: Aluminum Profile Doors And WindowsFunction: Connecting The Corner Of The Door Or

Window Spelling

• Feature: Durable And Solid

Packing: Carton Box



# 90 Series Expand Window Corner Aluminum Hardware With Primary Colors Surface Sandblasting

#### **Key Features**

Made from durable 6063-T5 primary aluminum

Sandblasted surface treatment for enhanced texture

Available in primary colors for aesthetic appeal

90-degree corner configuration for window expansion

Supports mold customization for specific requirements

#### **Product Specifications**

| Attribute         | Value                                                |
|-------------------|------------------------------------------------------|
| Material          | 6063-T5 primary aluminum                             |
| Color             | Primary Colors                                       |
| Surface Treatment | Optional aluminum surface/surface sandblasting       |
| Usage Sc