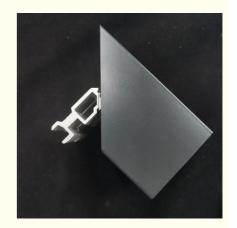

ALUMINUM CORNER JOINT

Application: Hotel,home,office

Design Style: ModernType: N/M

Product Name: Aluminum Corner Joint
 Material: 6063-T5 Primary Aluminum

Color: Primary Colors

Usage Scenarios: Aluminum Profile Doors And WindowsFunction: Connecting The Corner Of The Door Or

Window Spelling

• Feature: Durable And Solid

Packing: Carton Box

#### **Key Features**

Made from durable 6063-T5 primary aluminum

Sandblasted surface treatment for enhanced texture

Available in primary colors for aesthetic appeal

90-degree corner configuration for window expansion

#### **Product Description**

The 90 Series Expand Window Corner Aluminum Hardware is designed for optimal window functionality. Its 90-degree corner configuration, crafted from lightweight yet durable aluminum, provides structural expansion capabilities. The sandblasted surface treatment offers a distinctive texture while maintaining the material's integrity. Available in primary colors, this hardware combines reliability with aesthetic simplicity for modern window applications.