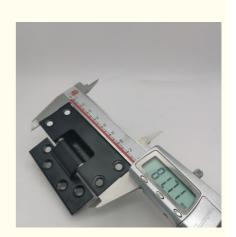

Application: Hotel
Design Style: Modern
Type: N
Product Name: Hinge

Material: 6063-T5 Primary Aluminum
 Color: Silver Or Customization Options

Applications: All Swing Door
Opening Angle: 0-180 Degree
Species: Door Hardware
Packing: Carton Box

#### **Technical Specifications**

| Attribute     | Value                                            |
|---------------|--------------------------------------------------|
| Material      | 6063T5 primary aluminum                          |
| Color         | Silver or customization options                  |
| Opening Angle | 0-180 degrees                                    |
| Finish        | Oxidation / Sandblasting                         |
| Packaging     | Small hinges 300pcs/ctn, large hinges 200pcs/ctn |
| Warranty      | 3 years                                          |