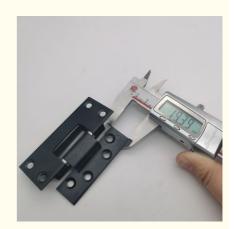

Application: Hotel
Design Style: Modern
Type: N
Product Name: Hinge

Material: 6063-T5 Primary Aluminum
 Color: Silver Or Customization Options

Applications: All Swing Door
Opening Angle: 0-180 Degree
Species: Door Hardware
Packing: Carton Box

#### **Technical Specifications**

| Attribute     | Value                                            |
|---------------|--------------------------------------------------|
| Material      | 6063T5 primary aluminum                          |
| Color         | Silver or customization options                  |
| Opening Angle | 0-180 degrees                                    |
| Finish        | Oxidation / Sandblasting                         |
| Packaging     | Small hinges 300pcs/ctn, large hinges 200pcs/ctn |
| Warranty      | 3 years                                          |