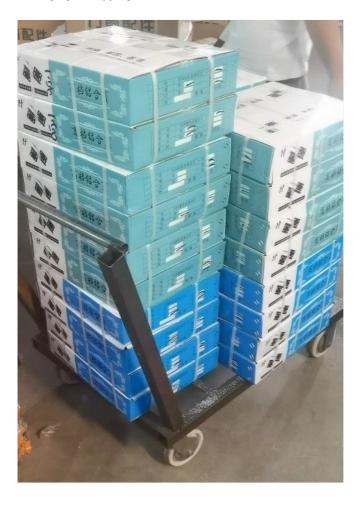

|
|---------------|--------------------------------------------------|
| Material      | 6063T5 primary aluminum                          |
| Color         | Silver or customization options                  |
| Opening Angle | 0-180 degrees                                    |
| Finish        | Oxidation / Sandblasting                         |
| Packaging     | Small hinges 300pcs/ctn, large hinges 200pcs/ctn |
| Warranty      | 3 years                                          |

#### Installation Guidelines



1. Upper hinge placement: 10cm from top of door

2. Middle hinge placement: 40cm from top of door

3. Lower hinge placement: 10cm from bottom of door

#### **Documentation**

#### Introduction-fsxuanqing.pdf Hinge Catalog.pdf

#### Packaging & Shipping



## **About Foshan Xuanqing**

Foshan Xuanqing Door and Window Accessories Company specializes in high-quality hinge manufacturing with years of industry experience. Our state-of-the-art production facility and skilled team deliver precision-engineered hinges for residential and commercial applications, ensuring superior performance and customer satisfaction.







+8613827792344

fsxuanqing@gmail.com

aluminium-hardware.com

Guangdong Foshan Nanhai No. 5-1, Songgang Lianbiao Industrial Zone, Shishan Town