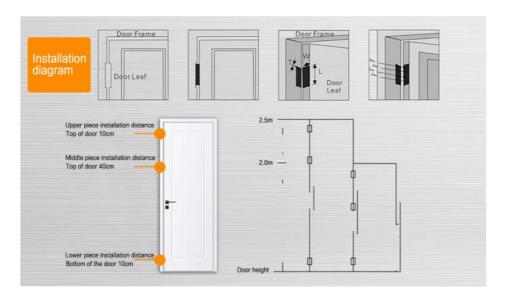

#### Installation Guidelines

1. Upper hinge placement: 10cm from top of door

2. Middle hinge placement: 40cm from top of door

3. Lower hinge placement: 10cm from bottom of door