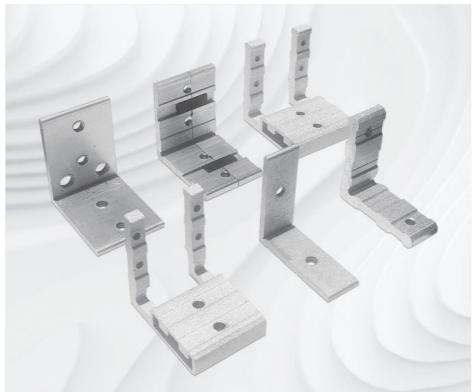

|
|-------------------|-------------------------------------------------------|
| Color             | Primary Colors                                        |
| Thickness         | 5mm                                                   |
| Shape             | L-shape                                               |
| Surface Treatment | Optional aluminum surface/surface sandblasting        |
| Packing           | Carton Box (500pcs/carton or customized)              |
| Usage             | Aluminum profile doors and windows corner connections |

#### **Applications**

Ideal for hotel, home, and office window and door installations. Suitable for all kinds of aluminum or UPVC casement, swing sliding windows/doors, French doors/windows, and hinged doors/windows.

#### **Product Images**









#### **Services & Support**

2-year warranty

Online technical support and onsite training

OEM/ODM services available

Free samples available

Project solution capability including graphic design

Return and replacement policy

## Download Product Introduction PDF

#### **About Foshan Xuanqing**

Foshan Xuanqing Door and Window Accessories Co., Ltd. is a specialized manufacturer of door and window accessories with over ten years of industry experience. We offer comprehensive solutions including:

Custom aluminum corner code manufacturing

Mold customization support

Research and development of innovative products

One-stop solution services for system doors and windows

Our products meet national standards and are exported to European and American markets. We hold multiple patents a