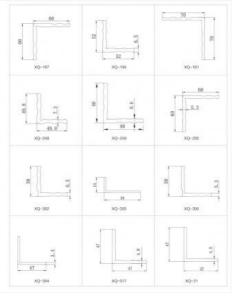

#### **Product Images**

#### **Product Specifications**

| Material          | 6063-T5 primary aluminum                              |
|-------------------|-------------------------------------------------------|
| Color             | Primary Colors                                        |
| Thickness         | 5mm                                                   |
| Shape             | L-shape                                               |
| Surface Treatment | Optional aluminum surface/surface sandblasting        |
| Packing           | Carton Box (500pcs/carton or customized)              |
| Usage             | Aluminum profile doors and windows corner connections |