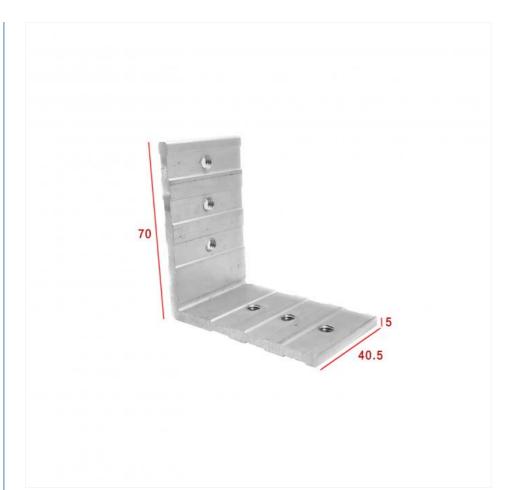

#### **Key Features**

5mm thickness for enhanced strength and durability

L-shape design for perfect corner connections

Made from 6063-T5 primary aluminum for corrosion resistance

Compatible with common window and door types in Thailand

#### **Product Specifications**

| Material          | 6063-T5 primary aluminum                              |
|-------------------|-------------------------------------------------------|
| Color             | Primary Colors                                        |
| Thickness         | 5mm                                                   |
| Shape             | L-shape                                               |
| Surface Treatment | Optional aluminum surface/surface sandblasting        |
| Packing           | Carton Box (500pcs/carton or customized)              |
| Usage             | Aluminum profile doors and windows corner connections |