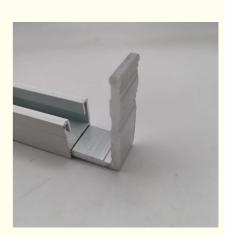

#### 5mm Thick L Shape Aluminum Hardware Corner Joint

Premium aluminum corner joint designed specifically for window and door applications in the Thailand market.

#### **Key Features**

5mm thickness for enhanced strength and durability

L-shape design for perfect corner connections

Made from 6063-T5 primary aluminum for corrosion resistance

Compatible with common window and door types in Thailand

#### **Applications**

Ideal for hotel, home, and office window and door installations. Suitable for all kinds of aluminum or UPVC casement, swing sliding windows/doors, French doors/windows, and hinged doors/windows.