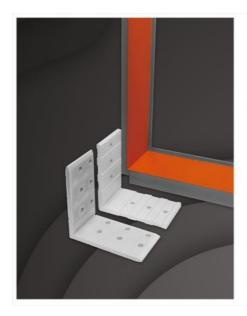

#### 5mm Thick L Shape Aluminum Hardware Corner Joint

Premium aluminum corner joint designed specifically for window and door applications in the Thailand market.

#### **Key Features**

5mm thickness for enhanced strength and durability

L-shape design for perfect corner connections

Made from 6063-T5 primary aluminum for corrosion resistance

Compatible with common window and door types in Thailand

#### **Product Specifications**

| Material          | 6063-T5 primary aluminum                              |
|-------------------|-------------------------------------------------------|
| Color             | Primary Colors                                        |
| Thickness         | 5mm                                                   |
| Shape             | L-shape                                               |
| Surface Treatment | Optional aluminum surface/surface sandblasting        |
| Packing           | Carton Box (500pcs/carton or customized)              |
| Usage             | Aluminum profile doors and windows corner connections |