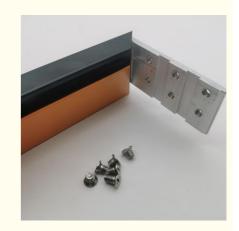

#### 5mm Thick L Shape Aluminum Hardware Corner Joint

Premium aluminum corner joint designed specifically for window and door applications in the Thailand market.

#### **Key Features**

5mm thickness for enhanced strength and durability

L-shape design for perfect corner connections

Made from 6063-T5 primary aluminum for corrosion resistance

Compatible with common window and door types in Thailand

#### **Product Specifications**

| Material          | 6063-T5 primary aluminum                              |
|-------------------|-------------------------------------------------------|
| Color             | Primary Colors                                        |
| Thickness         | 5mm                                                   |
| Shape             | L-shape                                               |
| Surface Treatment | Optional aluminum surface/surface sandblasting        |
| Packing           | Carton Box (500pcs/carton or customized)              |
| Usage             | Aluminum profile doors and windows corner connections |