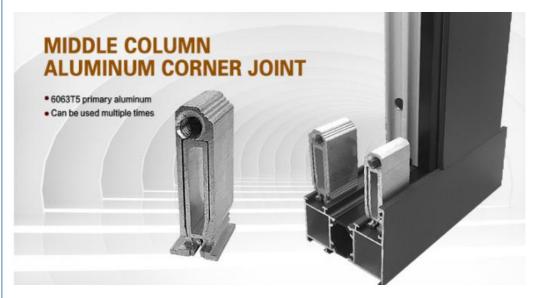

## **Product Specification**

| • | Warranty:                    | 2 Years                                                                                 |
|---|------------------------------|-----------------------------------------------------------------------------------------|
| • | After-sale Service:          | Online Technical Support, Onsite Training,<br>Onsite Inspection, Return And Replacement |
| • | Project Solution Capability: | Graphic Design, Total Solution For Projects                                             |
| • | Application:                 | Hotel,home,office                                                                       |
| • | Design Style:                | Modern                                                                                  |
| • | Туре:                        | N/M                                                                                     |
| • | Product Name:                | Aluminum Corner Joint                                                                   |
| • | Material:                    | 6063-T5 Primary Aluminum                                                                |
| • | Color:                       | Primary Colors                                                                          |
| • | Usage Scenarios:             | Aluminum Profile Doors And Windows                                                      |
| • | Function:                    | Connecting The Corner Of The Door Or Window Spelling                                    |
| • | Feature:                     | Durable And Solid                                                                       |
| • | Packing:                     | Carton Box                                                                              |
|   |                              |                                                                                         |

### Specification

| name              | Aluminum Corner Joint                                                                                                               |
|-------------------|-------------------------------------------------------------------------------------------------------------------------------------|
| Material          | 6063-T5 primary aluminum                                                                                                            |
| Sconario          | Used for all kinds of aluminum or UPVC casement, swing sliding windows or doors, French doors and windows, hinged doors and windows |
| Packing           | 1,No special requirements, 500pcs/carton.<br>2,Or according to customer's requirement.                                              |
| Sarvicas          | OEM, ODM servics are available.<br>Free samples are available.                                                                      |
| Payment<br>Method | 30% T/T deposit in advanced,70%T/T balance before shipment.                                                                         |
| Delivery<br>time  | Usually within 25 days                                                                                                              |