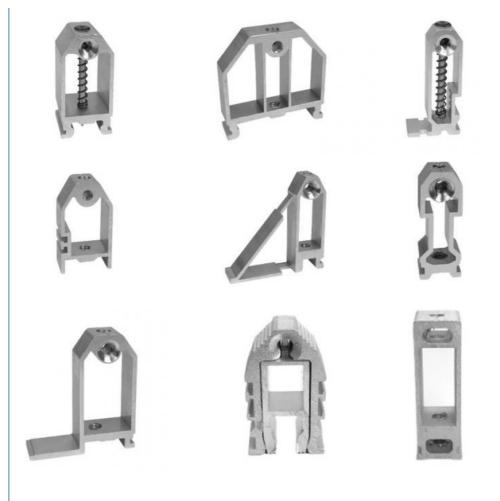

## More Images

Aluminium Hardware Corner Joint 90 Degree Connecting For 90 Series Door And Window Frame

### Description

This aluminium hardware corner joint is specifically designed for 90 series door and window frames. With a 90 - degree angle, it ensures a precise and seamless connection. The aluminium material provides durability and strength, making it suitable for withstanding the stresses and strains that door and window frames are subjected to. This corner joint is crucial for maintaining the structural integrity of the frame, enabling it to function properly over a long period of time. It is easy to install and helps to create a neat and professional finish for 90 series doors and windows.

### **Quick Details**

Angle: 90 degrees

Compatibility: For 90 series door and window frames Material: Aluminium

Function: Corner joint for connection

#### **Product Paramenters**

The bottom of the corner code rises up to both sides while the screws are tightened, thus achieving stability. Support customization of molds.