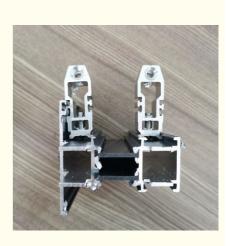

# Aluminium Hardware corner joint 90 Degree Connecting For 90 series Door And Window frame

### Description

This aluminium hardware corner joint is specifically designed for 90 series door and window frames. With a 90 - degree angle, it ensures a precise and seamless connection. The aluminium material provides durability and strength, making it suitable for withstanding the stresses and strains that door and window frames are subjected to. This corner joint is crucial for maintaining the structural integrity of the frame, enabling it to function properly over a long period of time. It is easy to install and helps to create a neat and professional finish for 90 series doors and windows.

### **Quick Details**

Angle: 90 degrees

Compatibility: For 90 series door and window frames Material: Aluminium

Function: Corner joint for connection