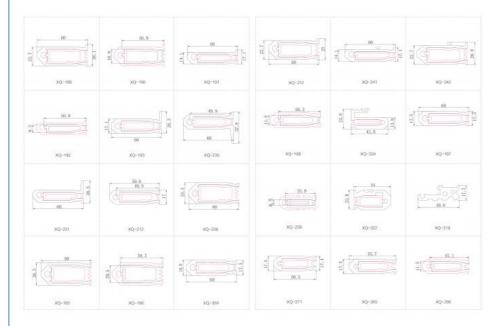

## More Images

Aluminium Hardware Corner Joint 90 Degree Connecting For 90 Series Door And Window Frame

### Specification

| name              | Aluminum Corner Joint                                                                                                               |
|-------------------|-------------------------------------------------------------------------------------------------------------------------------------|
| Material          | 6063-T5 primary aluminum                                                                                                            |
| Sconario          | Used for all kinds of aluminum or UPVC casement, swing sliding windows or doors, French doors and windows, hinged doors and windows |
| Packing           | 1,No special requirements, 500pcs/carton.<br>2,Or according to customer's requirement.                                              |
| Sarvicas          | OEM, ODM servics are available.<br>Free samples are available.                                                                      |
| Payment<br>Method | 30% T/T deposit in advanced,70%T/T balance before shipment.                                                                         |
| Delivery<br>time  | Usually within 25 days                                                                                                              |