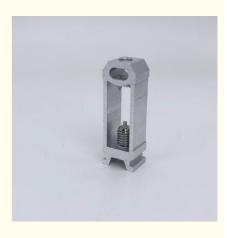

#### **Product Paramenters**

The bottom of the corner code rises up to both sides while the screws are tightened, thus achieving stability. Support customization of molds.