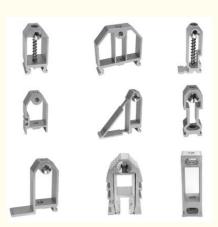

Name: XuanQing
Model Number: A
Minimum Order Quantity: 500PCS
Price: Negotiable
Packaging Details: Carton Box
Delivery Time: 10-15 work days

Payment Terms: TT

• Supply Ability: 3000000pcs/mon



#### **Product Specification**

• Warranty: 2 Years

• After-sale Service: Online Technical Support, Onsite Training,

Onsite Inspection, Return And Replacement

• Project Solution Capability: Graphic Design, Total Solution For Projects

• Application: Hotel,home,office

Design Style: ModernType: N/M

Product Name: Aluminum Corner Joint
 Material: 6063-T5 Primary Aluminum

• Color: Primary Colors

Usage Scenarios: Aluminum Profile Doors And Windows
 Function: Connecting The Corner Of The Door Or

Window Spelling

Feature: Durable And Solid

Packing: Carton Box

Outland Minimum Outland Australia



#### More Images



#### **Product Description**

# Customizable Aluminium Sliding Windows Hardware Accessories Middle Column Corner Joint

#### **Product Overview**

The customizable aluminium sliding windows middle column corner joint is a durable component designed for aluminium sliding windows. It provides secure corner connections, enhancing window structure and functionality. Made from 6063-T5 primary aluminum, it offers customization options to fit various window sizes and styles.

#### **Key Features**

- · Material: 6063-T5 primary aluminum
- · Surface treatment options: aluminum surface/surface sandblasting
- · Durable and solid construction
- · Customizable to specific design requirements
- · Provides stable connection for middle column of sliding windows
- · Warranty: 2 years