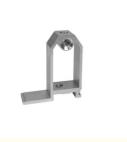

#### **Technical Details**

The bottom of the corner joint rises up to both sides when screws are tightened, achieving superior stability. We support mold customization to meet specific project requirements.