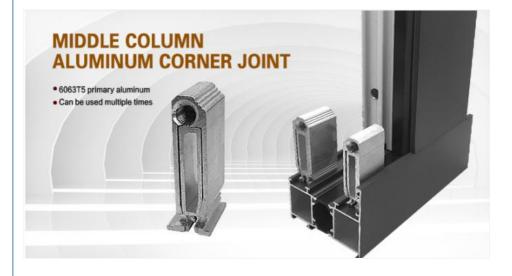

# Customizable Aluminium Sliding Windows Hardware Accessories Middle Column Corner Joint

#### **Product Overview**

The customizable aluminium sliding windows middle column corner joint is a durable component designed for aluminium sliding windows. It provides secure corner connections, enhancing window structure and functionality. Made from 6063-T5 primary aluminum, it offers customization options to fit various window sizes and styles.