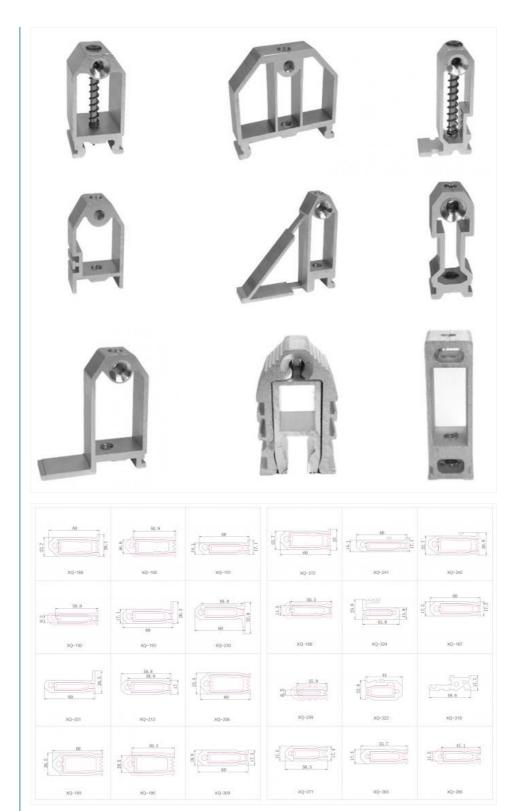

#### More Images

#### **Product Images**

#### **Technical Details**

The bottom of the corner joint rises up to both sides when screws are tightened, achieving superior stability. We support mold customization to meet specific project requirements.