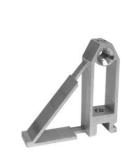

• Application: Hotel,home,office

Design Style: ModernType: N/M

Product Name: Aluminum Corner Joint
 Material: 6063-T5 Primary Aluminum

• Color: Primary Colors

Usage Scenarios: Aluminum Profile Doors And Windows
 Function: Connecting The Corner Of The Door Or

#### **Product Overview**

The customizable aluminium sliding windows middle column corner joint is a durable component designed for aluminium sliding windows. It provides secure corner connections, enhancing window structure and functionality. Made from 6063-T5 primary aluminum, it offers customization options to fit various window sizes and styles.

#### **Key Features**

- · Material: 6063-T5 primary aluminum
- · Surface treatment options: aluminum surface/surface sandblasting
- · Durable and solid construction
- · Customizable to specific design requirements
- · Provides stable connection for middle column of sliding windows
- · Warranty: 2 years