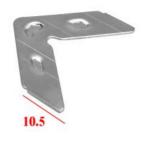

#### **Technical Specifications**

| Descriptio<br>n | Details                            |
|-----------------|------------------------------------|
| Product name    | Stainless Steel Corner Joint Piece |
| Material        | SUS304, SUS201                     |

| Usage<br>Scenarios | Used for all kinds of aluminum or UPVC casement, swing sliding windows or doors, French doors and windows, hinged doors and windows |
|--------------------|-------------------------------------------------------------------------------------------------------------------------------------|
| Packing            | No special requirements, 500pcs/carton     Or according to customer's requirement                                                   |
| Services           | OEM, ODM services available. Free samples available                                                                                 |
| Payment<br>Method  | 30% T/T deposit in advance, 70% T/T balance before shipment                                                                         |
| Delivery<br>time   | Usually within 25 days                                                                                                              |