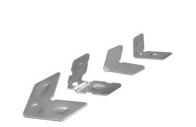

# 201 Stainless Steel Door Hardware Corner Code Piece For 60 Series Window Screen Corners

## 201 Stainless Steel Door Hardware Corner Code Piece For 60 Series Window Screen Corners

#### **Product Overview**

The 201 stainless steel door hardware corner code piece is a specialized component designed for 60 series window screens. Made of durable 201 stainless steel, it offers excellent corrosion resistance and structural integrity for window screen corners.