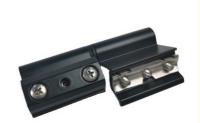

#### **Product Description**

Black Window Hinges With Screw And Plate For Household Aluminum Alloy Casement Windows are essential hardware for home windows. These hinges are designed specifically for aluminum alloy casement windows commonly found in households. The black finish gives them a sleek and modern look that can complement various home decors. The included screws and plate ensure a secure and stable installation, allowing the windows to open and close smoothly.

#### **Key Features**

Material: 6063-T5 primary aluminum

Color: Black (silver or customization options available)

Opening angle: 0-180 degrees Finish: Oxidation / Sandblasting

Warranty: 3 years

Includes screws and plate for secure installation