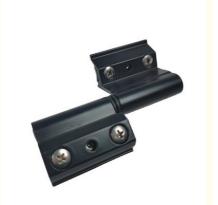

#### **Product Description**

Black Window Hinges With Screw And Plate For Household Aluminum Alloy Casement Windows are essential hardware for home windows. These hinges are designed specifically for aluminum alloy casement windows commonly found in households. The black finish gives them a sleek and modern look that can complement various home decors. The included screws and plate ensure a secure and stable installation, allowing the windows to open and close smoothly.

#### **Key Features**

Material: 6063-T5 primary aluminum

Color: Black (silver or customization options available)

Opening angle: 0-180 degrees Finish: Oxidation / Sandblasting

Warranty: 3 years

Includes screws and plate for secure installation