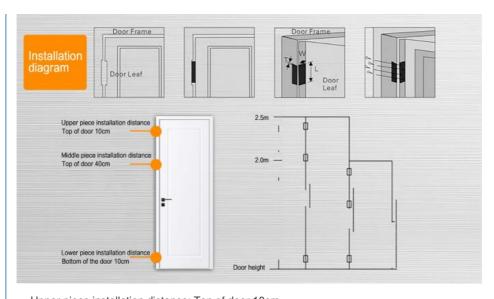

#### **Installation Diagram**

Upper piece installation distance: Top of door 10cm

Middle piece installation distance: Top of door 40cm

Lower piece installation distance: Bottom of the door 10cm