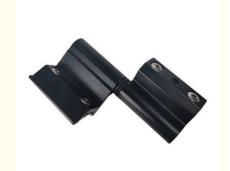

#### **Product Overview**

Black Window Hinges with Screw and Plate for Household Aluminum Alloy Sliding Windows are essential hardware components that offer both functionality and style. These hinges are designed specifically for household aluminum alloy sliding windows, ensuring smooth and effortless operation.

The black finish gives them a sleek and modern look that complements any home decor. The included screws and plate provide secure and stable installation, ensuring proper window function. Made from high-quality materials, these hinges are durable, long-lasting, and resistant to corrosion and rust.

### **Key Features**

Material: 6063-T5 primary aluminum

Color: Silver or customization options available

Opening angle: 0-180 degrees Finish: Oxidation/Sandblasting

Warranty: 3 years
Packaging: Carton Box