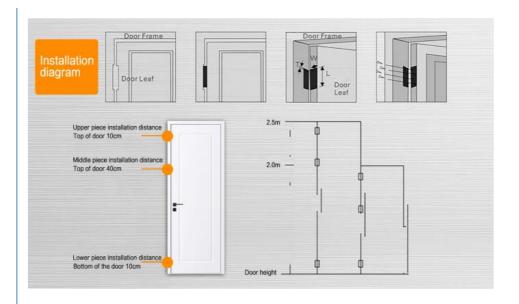

### **Installation Guide**

Upper piece installation distance: Top of door 10cm

Middle piece installation distance: Top of door 40cm

Lower piece installation distance: Bottom of the door 10cm