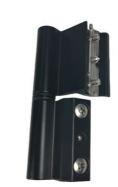

#### **Product Overview**

Black Window Hinges with Screw and Plate for Household Aluminum Alloy Sliding Windows are essential hardware components that offer both functionality and style. These hinges are designed specifically for household aluminum alloy sliding windows, ensuring smooth and effortless operation.

The black finish gives them a sleek and modern look that complements any home decor. The included screws and plate provide secure and stable installation, ensuring proper window function. Made from high-quality materials, these hinges are durable, long-lasting, and resistant to corrosion and rust.

### **Key Features**

Material: 6063-T5 primary aluminum

Color: Silver or customization options available

Opening angle: 0-180 degrees Finish: Oxidation/Sandblasting

Warranty: 3 years
Packaging: Carton Box