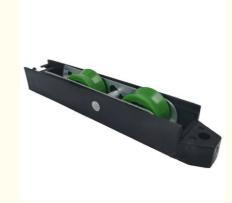

#### **Product Overview**

These high-quality double pulleys ensure smooth operation of sliding doors and windows, featuring durable stainless steel construction with POM rollers and carbon steel bearings. The green color offers aesthetic appeal while the plastic brackets provide stability and support.

#### **Key Features**

Material: Stainless steel with POM rollers and carbon steel bearings

Color: Green (customization options available)

Design: Modern style for all swing doors

Warranty: 3 years

Packaging: 200 pcs/CTN