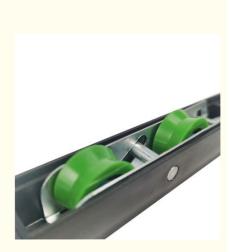

#### **Product Overview**

These high-quality double pulleys ensure smooth operation of sliding doors and windows, featuring durable stainless steel construction with POM rollers and carbon steel bearings. The green color offers aesthetic appeal while the plastic brackets provide stability and support.

#### **Key Features**

Material: Stainless steel with POM rollers and carbon steel bearings

Color: Green (customization options available)

Design: Modern style for all swing doors

Warranty: 3 years

Packaging: 200 pcs/CTN