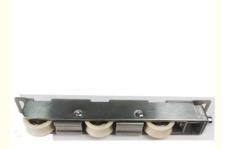

# White 3 Wheeled Window Sliding Roller Stainless Steel Base For Coastal **Buildings**

## White 3 Wheeled Window Sliding Roller Stainless Steel Base For Coastal Buildings

#### **Product Features**

Durable Construction: Stainless steel base resists corrosion and wear for long-lasting performance
 Smooth Operation: Three-wheel design ensures effortless window movement
 Modern Aesthetic: White finish with stainless steel accents complements contemporary designs
 Versatile Application: Suitable for homes, offices, schools, hospitals, and commercial buildings
 Coastal-Ready: Corrosion-resistant materials ideal for coastal environments