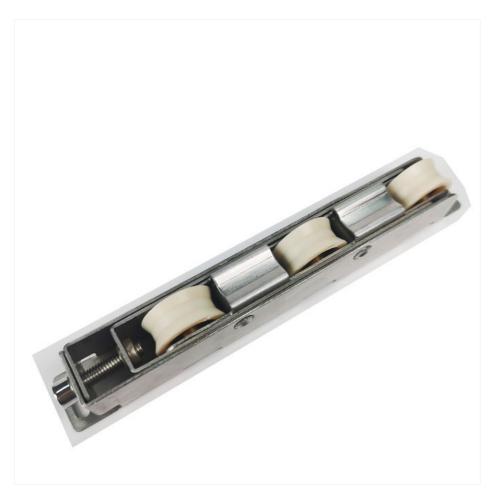

# White 3 Wheeled Window Sliding Roller Stainless Steel Base For Coastal **Buildings**

## White 3 Wheeled Window Sliding Roller Stainless Steel Base For Coastal Buildings

#### **Product Features**

Durable Construction: Stainless steel base resists corrosion and wear for long-lasting performance
 Smooth Operation: Three-wheel design ensures effortless window movement
 Modern Aesthetic: White finish with stainless steel accents complements contemporary designs
 Versatile Application: Suitable for homes, offices, schools, hospitals, and commercial buildings
 Coastal-Ready: Corrosion-resistant materials ideal for coastal environments