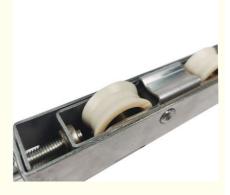

# White 3 Wheeled Window Sliding Roller Stainless Steel Base For Coastal **Buildings**

## White 3 Wheeled Window Sliding Roller Stainless Steel Base For Coastal Buildings

#### **Product Features**

Durable Construction: Stainless steel base resists corrosion and wear for long-lasting performance
 Smooth Operation: Three-wheel design ensures effortless window movement
 Modern Aesthetic: White finish with stainless steel accents complements contemporary designs
 Versatile Application: Suitable for homes, offices, schools, hospitals, and commercial buildings
 Coastal-Ready: Corrosion-resistant materials ideal for coastal environments