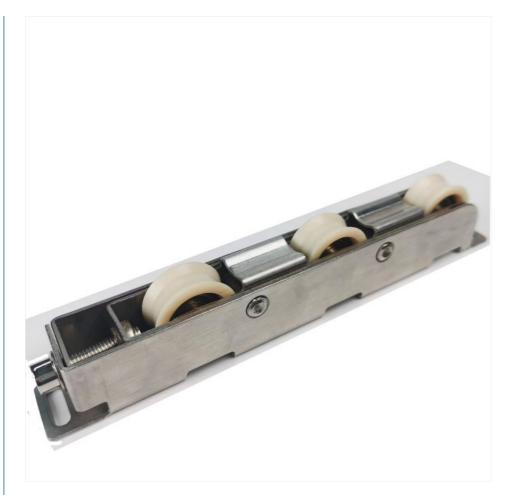

### Nylon Flat Sheets Sliding Roller Pulley For Door And Aluminium Alloy Window

#### **Product Description**

Our nylon flat sheets sliding roller pulley is designed for doors and aluminium alloy slide windows. The lightweight yet durable nylon construction provides excellent abrasion resistance and flexibility, ensuring smooth operation while reducing friction. This cost-effective solution combines performance with affordability, making it ideal for manufacturers and installers.

#### **Technical Specifications**

| Attribute            | Value                                                                            |
|----------------------|----------------------------------------------------------------------------------|
| Applications         | Flush doors, bathroom doors, room doors, interior doors, aluminum and wood doors |
| Material Composition | Zinc, stainless steel and nylon                                                  |
| Color Options        | White or customization available                                                 |
| Services             | OEM/ODM services with free samples                                               |
| Packaging            | 200 pieces per carton (custom packaging available)                               |
| Payment Terms        | 30% deposit, 70% balance before shipment                                         |
| Delivery Time        | Typically within 25 days                                                         |