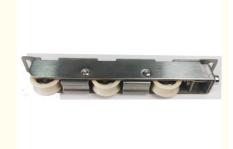

### Nylon Flat Sheets Sliding Roller Pulley For Door And Aluminium Alloy Window

#### **Product Description**

Our nylon flat sheets sliding roller pulley is designed for doors and aluminium alloy slide windows. The lightweight yet durable nylon construction provides excellent abrasion resistance and flexibility, ensuring smooth operation while reducing friction. This cost-effective solution combines performance with affordability, making it ideal for manufacturers and installers.

#### **Technical Specifications**

| Attribute            | Value                                                                            |
|----------------------|----------------------------------------------------------------------------------|
| Applications         | Flush doors, bathroom doors, room doors, interior doors, aluminum and wood doors |
| Material Composition | Zinc, stainless steel and nylon                                                  |
| Color Options        | White or customization available                                                 |
| Services             | OEM/ODM services with free samples                                               |
| Packaging            | 200 pieces per carton (custom packaging available)                               |
| Payment Terms        | 30% deposit, 70% balance before shipment                                         |
| Delivery Time        | Typically within 25 days                                                         |