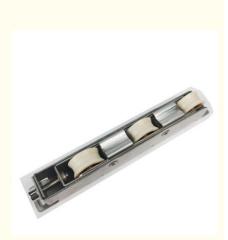

### Nylon Flat Sheets Sliding Roller Pulley For Door And Aluminium Alloy Window

#### **Product Description**

Our nylon flat sheets sliding roller pulley is designed for doors and aluminium alloy slide windows. The lightweight yet durable nylon construction provides excellent abrasion resistance and flexibility, ensuring smooth operation while reducing friction. This cost-effective solution combines performance with affordability, making it ideal for manufacturers and installers.

#### **Technical Specifications**

| Attribute            | Value                                                                            |
|----------------------|----------------------------------------------------------------------------------|
| Applications         | Flush doors, bathroom doors, room doors, interior doors, aluminum and wood doors |
| Material Composition | Zinc, stainless steel and nylon                                                  |
| Color Options        | White or customization available                                                 |
| Services             | OEM/ODM services with free samples                                               |
| Packaging            | 200 pieces per carton (custom packaging available)                               |
| Payment Terms        | 30% deposit, 70% balance before shipment                                         |
| Delivery Time        | Typically within 25 days                                                         |