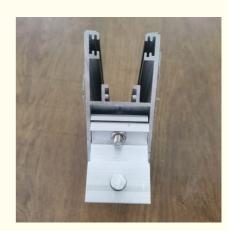

#### **Product Overview**

This extruded aluminium corner joint is specifically designed for outdoor sunroom door frames. Constructed from durable 6063-T5 primary aluminum, it provides structural integrity and weather resistance while maintaining an aesthetic appearance.

#### **Applications**

Ideal for aluminum profile doors and windows in various settings including hotels, homes, and offices. Suitable for casement, swing sliding, French, and hinged doors/windows.