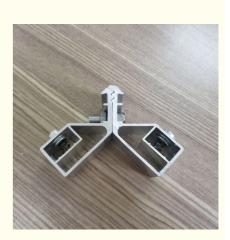

#### **Product Overview**

This extruded aluminium corner joint is specifically designed for outdoor sunroom door frames. Constructed from durable 6063-T5 primary aluminum, it provides structural integrity and weather resistance while maintaining an aesthetic appearance.

#### **Applications**

Ideal for aluminum profile doors and windows in various settings including hotels, homes, and offices. Suitable for casement, swing sliding, French, and hinged doors/windows.