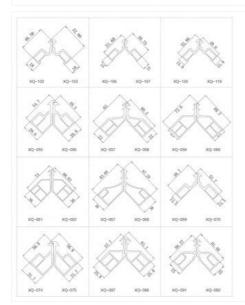

| Attribute         | Value                                          |
|-------------------|------------------------------------------------|
| Material          | 6063-T5 primary aluminum                       |
| Color             | Primary Colors                                 |
| Surface Treatment | Optional aluminum surface/surface sandblasting |
| Warranty          | 3 years                                        |
| Packing           | Carton Box (500pcs/carton standard or custom)  |
| Delivery Time     | Usually within 25 days                         |

#### **Applications**

Ideal for aluminum profile doors and windows in various settings including hotels, homes, and offices. Suitable for casement, swing sliding, French, and hinged doors/windows.

#### **Product Images**











## Download Product Introduction

#### **Additional Services**

OEM/ODM services available

Free samples provided

Online technical support

Onsite training and inspection

Free spare parts

Return and replacement policy

#### **About Foshan Xuanqing**

Foshan Xuanqing Door and Window Accessories Co., Ltd. is a specialized manufacturer of aluminum corner joints and door/window accessories. With over ten years of industry experience, we offer comprehensive solutions including mold customization and one-stop project services. Our products meet national quality standards and are exported to European and American markets.









+8613827792344 stranging@gmail.com aluminium-hardware.com

Guangdong Foshan Nanhai No. 5-1, Songgang Lianbiao Industrial Zone, Shishan Town