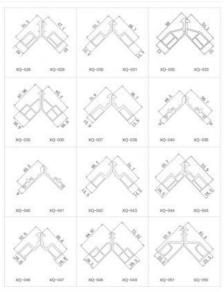

*

| Attribute         | Value                                          |
|-------------------|------------------------------------------------|
| Material          | 6063-T5 primary aluminum                       |
| Color             | Primary Colors                                 |
| Surface Treatment | Optional aluminum surface/surface sandblasting |
| Warranty          | 3 years                                        |
| Packing           | Carton Box (500pcs/carton standard or custom)  |
| Delivery Time     | Usually within 25 days                         |

#### **Applications**

Ideal for aluminum profile doors and windows in various settings including hotels, homes, and offices. Suitable for casement, swing sliding, French, and hinged doors/windows.

#### **Product Images**











## Download Product Introduction

#### **Additional Services**

OEM/ODM services available

Free samples provided

Online technical support

Onsite training and inspection

Free spare parts

Return and replacement policy

#### **About Foshan Xuanqing**

Foshan Xuanqing Door and Window Accessories Co., Ltd. is a specialized manufacturer of aluminum corner joints and door/window accessories. With over ten years of industry experience, we offer comprehensive solutions including mold customization and one-stop project services. Our products meet national quality standards and are exported to European and American markets.









+8613827792344 stranging@gmail.com aluminium-hardware.com

Guangdong Foshan Nanhai No. 5-1, Songgang Lianbiao Industrial Zone, Shishan Town