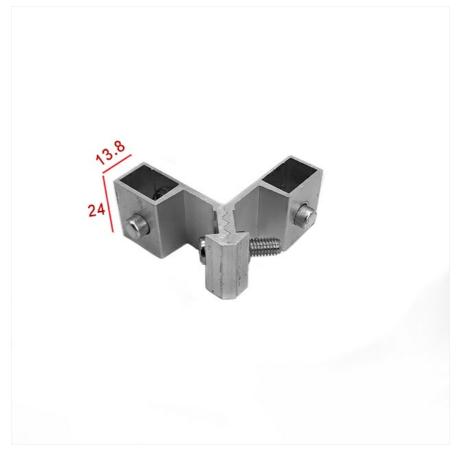

#### **Technical Specifications**

| Attribute         | Value                                          |
|-------------------|------------------------------------------------|
| Material          | 6063-T5 primary aluminum                       |
| Color             | Primary Colors                                 |
| Surface Treatment | Optional aluminum surface/surface sandblasting |
| Warranty          | 3 years                                        |
| Packing           | Carton Box (500pcs/carton standard or custom)  |
| Delivery Time     | Usually within 25 days                         |