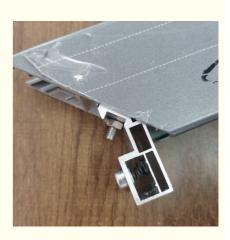

#### **Product Description**

This heavy-duty aluminum corner joint is specifically designed for sliding doors, providing exceptional durability and strength. The complete assembly includes both a screw for secure fastening and a spring for smooth operation, ensuring stable connection and flexibility in door movement.

Engineered to withstand the stress and weight of larger sliding doors, this component is essential for maintaining proper functionality and extending the lifespan of your sliding door system.

#### **Key Features**

Constructed from high-grade 6063-T5 primary aluminum

Includes both screw and spring components

Designed for heavy-duty sliding door applications

Available with optional surface treatments