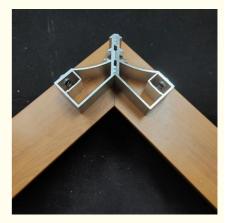

#### **Product Description**

This heavy-duty aluminum corner joint is specifically designed for sliding doors, providing exceptional durability and strength. The complete assembly includes both a screw for secure fastening and a spring for smooth operation, ensuring stable connection and flexibility in door movement.

Engineered to withstand the stress and weight of larger sliding doors, this component is essential for maintaining proper functionality and extending the lifespan of your sliding door system.

#### **Key Features**

Constructed from high-grade 6063-T5 primary aluminum

Includes both screw and spring components

Designed for heavy-duty sliding door applications

Available with optional surface treatments