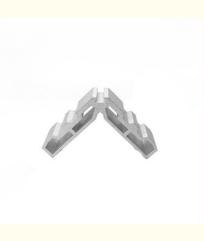

#### **Product Overview**

The Customized New Zealand Aluminum Profile Window Hardware Accessories Corner Connection Joint is a precisionengineered component designed specifically for New Zealand aluminum profile windows. Made from durable 6063-T5 primary aluminum, this joint provides a sturdy and seamless connection at window frame corners, enhancing structural integrity while offering aesthetic appeal.

#### **Key Features**

Premium Material: 6063-T5 primary aluminum construction Customizable: Supports mold customization for specific requirements Durable: Long-lasting performance with high reliability Versatile: Suitable for various window styles and sizes