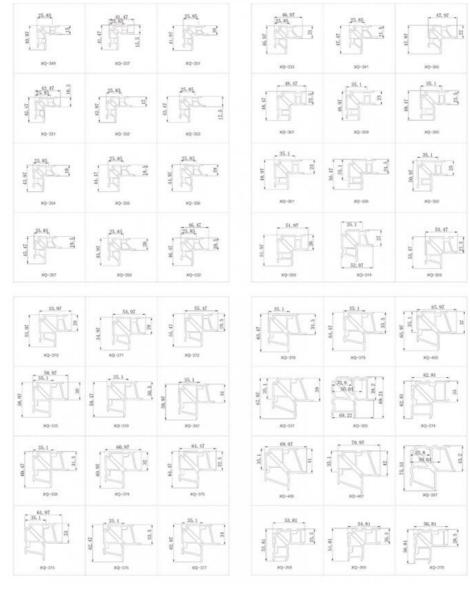

| Aluminum Corner Joint                                                        |
| Material        | 6063-T5 primary aluminum                                                     |
| Usage Scenarios | Aluminum or UPVC casement, swing sliding windows/doors, French doors/windows |
| Packing         | 500pcs/carton or customized                                                  |
| Services        | OEM, ODM services available with free samples                                |
| Payment Method  | 30% T/T deposit, 70% balance before shipment                                 |
| Delivery Time   | Typically within 25 days                                                     |
| Warranty        | 3 years                                                                      |

#### **Product Images**







SOME HONORS -



#### **Company Information**

Foshan Xuanqing Door and Window Accessories Co., Ltd. specializes in aluminum corner code customization, offering comprehensive solutions from research and development to manufacturing. With over ten years of industry experience, we provide:

Multiple patented products meeting national standards

Support for mold customization

One-stop solutions for window and door systems

International exports to European and American markets

Download Product Introduction (PDF)

算清智连科技 Foshan Xuanqing Zhilian Technology Co., LTD
Austral Zhilian Technology

🕓 +8613827792344 🛛 🔄 fsxuanqing@gmail.com 🛛 🙆 alumini

@ aluminium-hardware.com

Guangdong Foshan Nanhai No. 5-1, Songgang Lianbiao Industrial Zone, Shishan Town