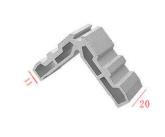

Aluminum Profile Doors And Windows

Connecting The Corner Of The Door Or

- Primary Colors
- Usage Scenarios:
- Function:
- Durable And Solid Feature:
  - Carton Box

Our Product Introduction

#### Specifications

| Attribute       | Value                                                                        |
|-----------------|------------------------------------------------------------------------------|
| Product Name    | Aluminum Corner Joint                                                        |
| Material        | 6063-T5 primary aluminum                                                     |
| Usage Scenarios | Aluminum or UPVC casement, swing sliding windows/doors, French doors/windows |
| Packing         | 500pcs/carton or customized                                                  |
| Services        | OEM, ODM services available with free samples                                |
| Payment Method  | 30% T/T deposit, 70% balance before shipment                                 |
| Delivery Time   | Typically within 25 days                                                     |
| Warranty        | 3 years                                                                      |