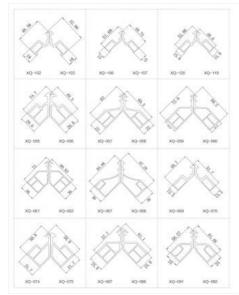

### **Product Images**

Application: Hotel,home,office

Design Style: ModernType: N/M

Product Name: Aluminum Corner Joint
 Material: 6063-T5 Primary Aluminum

Color: Primary Colors

Usage Scenarios: Aluminum Profile Doors And WindowsFunction: Connecting The Corner Of The Door Or

#### **Technical Specifications**

| Attribute         | Value                                          |
|-------------------|------------------------------------------------|
| Product Name      | Aluminum Corner Joint                          |
| Material          | 6063-T5 primary aluminum                       |
| Color             | Primary Colors                                 |
| Usage Scenarios   | Aluminum profile doors and windows             |
| Function          | Connecting the corner of door/window frames    |
| Surface Treatment | Optional aluminum surface/surface sandblasting |
| Warranty          | 3 years                                        |