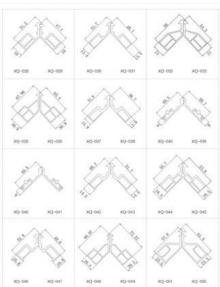

### **Product Images**

Application: Hotel,home,office

Design Style: ModernType: N/M

Product Name: Aluminum Corner Joint
 Material: 6063-T5 Primary Aluminum

Color: Primary Colors

Usage Scenarios: Aluminum Profile Doors And WindowsFunction: Connecting The Corner Of The Door Or

#### **Technical Specifications**

| Attribute         | Value                                          |
|-------------------|------------------------------------------------|
| Product Name      | Aluminum Corner Joint                          |
| Material          | 6063-T5 primary aluminum                       |
| Color             | Primary Colors                                 |
| Usage Scenarios   | Aluminum profile doors and windows             |
| Function          | Connecting the corner of door/window frames    |
| Surface Treatment | Optional aluminum surface/surface sandblasting |
| Warranty          | 3 years                                        |