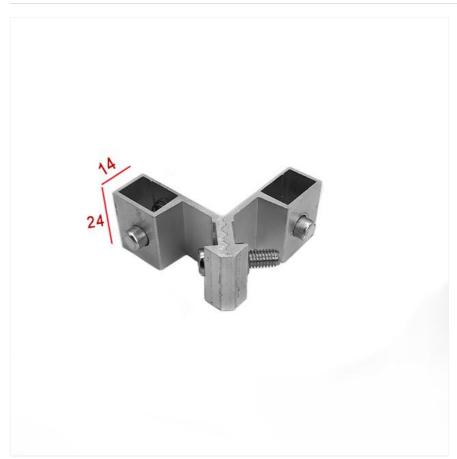

## Customized 45 Degree Connecting Aluminium Sliding Door And Window Frame Corner Joint

Application: Hotel,home,office

Design Style: ModernType: N/M

Product Name: Aluminum Corner Joint
 Material: 6063-T5 Primary Aluminum

Color: Primary Colors

Usage Scenarios: Aluminum Profile Doors And WindowsFunction: Connecting The Corner Of The Door Or

#### **Technical Specifications**

| Attribute         | Value                                          |
|-------------------|------------------------------------------------|
| Product Name      | Aluminum Corner Joint                          |
| Material          | 6063-T5 primary aluminum                       |
| Color             | Primary Colors                                 |
| Usage Scenarios   | Aluminum profile doors and windows             |
| Function          | Connecting the corner of door/window frames    |
| Surface Treatment | Optional aluminum surface/surface sandblasting |
| Warranty          | 3 years                                        |