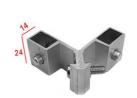

## Customized 45 Degree Connecting Aluminium Sliding Door And Window Frame Corner Joint

Application: Hotel,home,office

Design Style: ModernType: N/M

Product Name: Aluminum Corner Joint
 Material: 6063-T5 Primary Aluminum

Color: Primary Colors

Usage Scenarios: Aluminum Profile Doors And WindowsFunction: Connecting The Corner Of The Door Or

#### **Technical Specifications**

| Attribute         | Value                                          |
|-------------------|------------------------------------------------|
| Product Name      | Aluminum Corner Joint                          |
| Material          | 6063-T5 primary aluminum                       |
| Color             | Primary Colors                                 |
| Usage Scenarios   | Aluminum profile doors and windows             |
| Function          | Connecting the corner of door/window frames    |
| Surface Treatment | Optional aluminum surface/surface sandblasting |
| Warranty          | 3 years                                        |