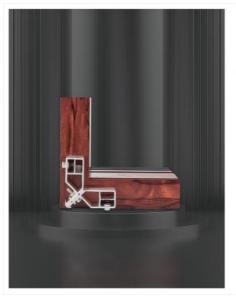

#### **Product Description**

The customized 45-degree connecting aluminium sliding door and window frame corner joint is a precision-engineered component designed for modern construction applications. Crafted from high-quality 6063-T5 aluminium, this corner joint provides a durable, corrosion-resistant solution for seamless door and window frame connections.

The 45-degree angle design ensures both structural integrity and aesthetic appeal, making it suitable for various architectural styles from minimalist to traditional. Its customizability allows for perfect adaptation to specific project requirements while maintaining smooth operation of sliding mechanisms.