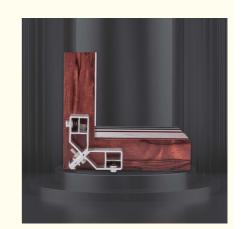

#### **Product Description**

The customized 45-degree connecting aluminium sliding door and window frame corner joint is a precision-engineered component designed for modern construction applications. Crafted from high-quality 6063-T5 aluminium, this corner joint provides a durable, corrosion-resistant solution for seamless door and window frame connections.

The 45-degree angle design ensures both structural integrity and aesthetic appeal, making it suitable for various architectural styles from minimalist to traditional. Its customizability allows for perfect adaptation to specific project requirements while maintaining smooth operation of sliding mechanisms.