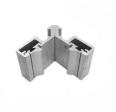

Origin: China
Brand Name: XuanQing
Minimum Order Quantity: 500PCS
Price: Negotiable
Packaging Details: Carton Box
Delivery Time: 10-15 work days

Payment Terms: TT

• Supply Ability: 3000000pcs/mon



## **Product Specification**

• Warranty: 3 Years

• After-sale Service: Online Technical Support, Onsite Training,

Onsite Inspection, Free Spare Parts, Return

And Replacement

• Project Solution Capability: Graphic Design, Total Solution For Projects

Application: Hotel,home,office

Design Style: ModernType: N/M

Product Name: Aluminum Corner Joint
 Material: 6063-T5 Primary Aluminum

• Color: Primary Colors

Usage Scenarios: Aluminum Profile Doors And Windows
 Function: Connecting The Corner Of The Door Or

Window Spelling

Feature: Durable And SolidPacking: Carton Box



## More Images



## **Product Description**

## **Aluminum Hardware External Hook Movable Corner Joint Bracket**

A durable and flexible corner joint bracket designed for window and door frame assemblies, made from high-quality 6063-T5 primary aluminum.

## **Key Features**

External hook design for secure connections

Movable joint allows for easy adjustment during installation

Durable 6063-T5 aluminum construction

Suitable for various window and door types

Available with optional surface treatments

### **Specifications**

| Material          | 6063-T5 primary aluminum                                                     |
|-------------------|------------------------------------------------------------------------------|
| Usage             | Aluminum or UPVC casement, swing sliding windows/doors, F