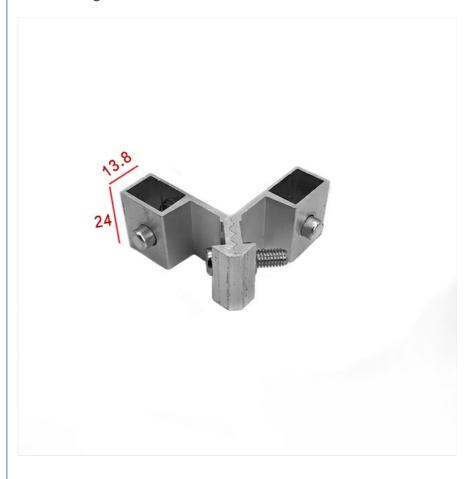

## **Aluminum Hardware External Hook Movable Corner Joint Bracket**

A durable and flexible corner joint bracket designed for window and door frame assemblies, made from high-quality 6063-T5 primary aluminum.

## **Key Features**

External hook design for secure connections

Movable joint allows for easy adjustment during installation

Durable 6063-T5 aluminum construction

Suitable for various window and door types

### **Specifications**

| Material          | 6063-T5 primary aluminum                                                     |
|-------------------|------------------------------------------------------------------------------|
| Usage             | Aluminum or UPVC casement, swing sliding windows/doors, French doors/windows |
| Packing           | 500pcs/carton or customized options available                                |
| Surface Treatment | Optional aluminum surface/surface sandblasting                               |
| Warranty          | 3 years                                                                      |