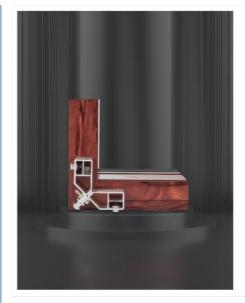

## **Aluminum Hardware External Hook Movable Corner Joint Bracket**

A durable and flexible corner joint bracket designed for window and door frame assemblies, made from high-quality 6063-T5 primary aluminum.

Application: Hotel,home,office

Design Style: ModernType: N/M

Product Name: Aluminum Corner Joint
 Material: 6063-T5 Primary Aluminum

• Color: Primary Colors

Usage Scenarios: Aluminum Profile Doors And Windows
 Function: Connecting The Corner Of The Door Or