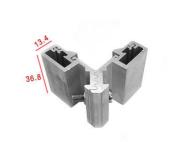

## **Aluminum Hardware External Hook Movable Corner Joint Bracket**

A durable and flexible corner joint bracket designed for window and door frame assemblies, made from high-quality 6063-T5 primary aluminum.

## **Key Features**

External hook design for secure connections

Movable joint allows for easy adjustment during installation

Durable 6063-T5 aluminum construction

Suitable for various window and door types

### **Specifications**

| Material          | 6063-T5 primary aluminum                                                     |
|-------------------|------------------------------------------------------------------------------|
| Usage             | Aluminum or UPVC casement, swing sliding windows/doors, French doors/windows |
| Packing           | 500pcs/carton or customized options available                                |
| Surface Treatment | Optional aluminum surface/surface sandblasting                               |
| Warranty          | 3 years                                                                      |