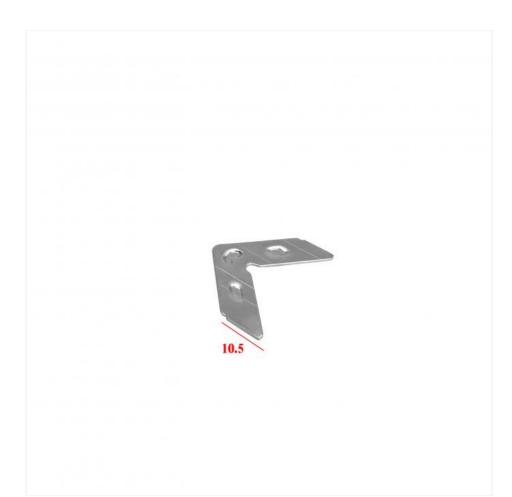

## Stainless Steel 201 Aluminum Door Hardware Corner Joint Piece

Thick 1.5-3 mm stainless steel corner joint piece designed for aluminum profile doors and windows, offering durability and corrosion resistance.

## **Product Specifications**

| Attribute         | Value                                          |
|-------------------|------------------------------------------------|
| Material          | SUS304, SUS201                                 |
| Thickness         | 1.5-3 mm                                       |
| Application       | Aluminum profile doors and windows             |
| Warranty          | 3 years                                        |
| Surface Treatment | Optional aluminum surface/surface sandblasting |
| Packing           | Carton Box                                     |