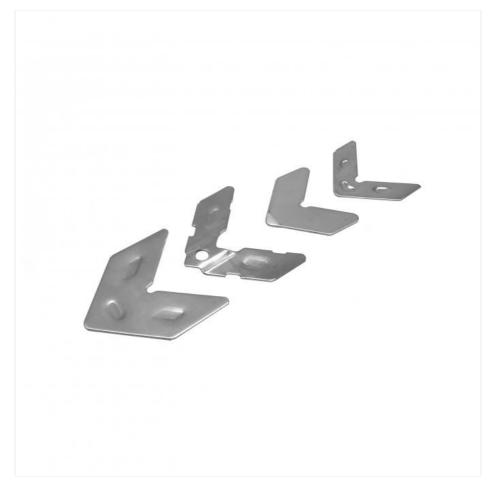

# Stainless Steel 201 Aluminum Door Hardware Corner Joint Piece Thick 1.5-3

## Stainless Steel 201 Aluminum Door Hardware Corner Joint Piece

Thick 1.5-3 mm stainless steel corner joint piece designed for aluminum profile doors and windows, offering durability and corrosion resistance.

## **Product Specifications**

| Attribute         | Value                                          |
|-------------------|------------------------------------------------|
| Material          | SUS304, SUS201                                 |
| Thickness         | 1.5-3 mm                                       |
| Application       | Aluminum profile doors and windows             |
| Warranty          | 3 years                                        |
| Surface Treatment | Optional aluminum surface/surface sandblasting |
| Packing           | Carton Box                                     |

#### **Key Features**

Durable stainless steel construction for long-lasting performance

Corrosion-resistant material prevents rust and deterioration

Provides secure structural connection for door installations