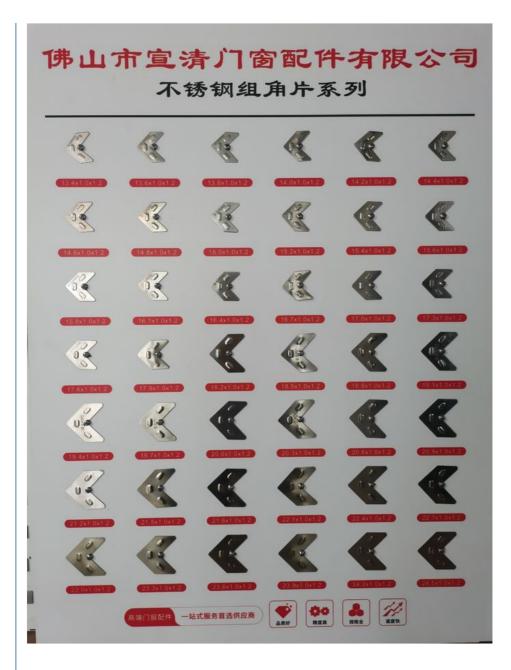

## **Technical Specifications**

| Attribute         | Details                                                                      |
|-------------------|------------------------------------------------------------------------------|
| Product Name      | Stainless Steel Corner Joint Piece                                           |
| Material          | SUS304, SUS201                                                               |
| Usage Scenarios   | Aluminum or UPVC casement, swing sliding windows/doors, French doors/windows |
| Packing Options   | 500pcs/carton or customized packaging                                        |
| Surface Treatment | Optional aluminum surface/surface sandblasting                               |
| Payment Terms     | 30% T/T deposit, 70% balance before shipment                                 |
| Delivery Time     | Typically within 25 days                                                     |

## **Product Images**