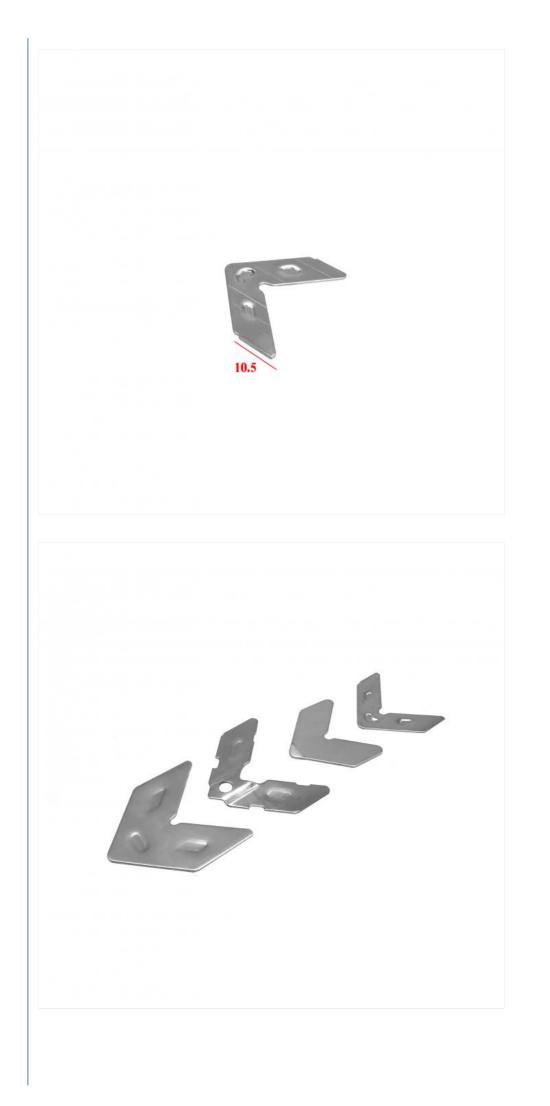

## **Technical Specifications**

| Attribute         | Details                                                                      |
|-------------------|------------------------------------------------------------------------------|
| Product Name      | Stainless Steel Corner Joint Piece                                           |
| Material          | SUS304, SUS201                                                               |
| Usage Scenarios   | Aluminum or UPVC casement, swing sliding windows/doors, French doors/windows |
| Packing Options   | 500pcs/carton or customized packaging                                        |
| Surface Treatment | Optional aluminum surface/surface sandblasting                               |
| Payment Terms     | 30% T/T deposit, 70% balance before shipment                                 |
| Delivery Time     | Typically within 25 days                                                     |