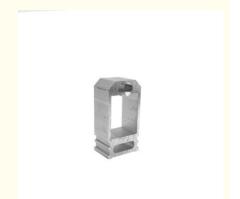

#### **Product Overview**

This aluminum hardware corner joint is designed for windows screen frames, constructed from durable 6063-T5 primary aluminum. It provides secure connections to maintain structural integrity of screen frames while offering excellent strength and corrosion resistance.

#### **Product Images**

The innovative design features a bottom that rises when screws are tightened, ensuring optimal stability and connection strength.