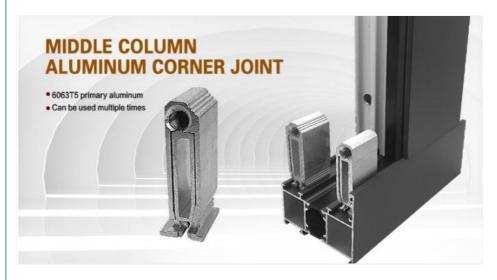

#### **Product Overview**

This aluminum hardware corner joint is designed for windows screen frames, constructed from durable 6063-T5 primary aluminum. It provides secure connections to maintain structural integrity of screen frames while offering excellent strength and corrosion resistance.

#### **Key Features**

Material: 6063-T5 primary aluminum for superior durability

Function: Secure corner connection for screen frames

Design: Modern style suitable for various architectural applications

Customization: Supports mold customization for specific requirements

#### **Product Images**

The innovative design features a bottom that rises when screws are tightened, ensuring optimal stability and connection strength.