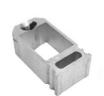

#### **Product Overview**

This aluminum hardware corner joint is designed for windows screen frames, constructed from durable 6063-T5 primary aluminum. It provides secure connections to maintain structural integrity of screen frames while offering excellent strength and corrosion resistance.

#### **Product Images**

The innovative design features a bottom that rises when screws are tightened, ensuring optimal stability and connection strength.