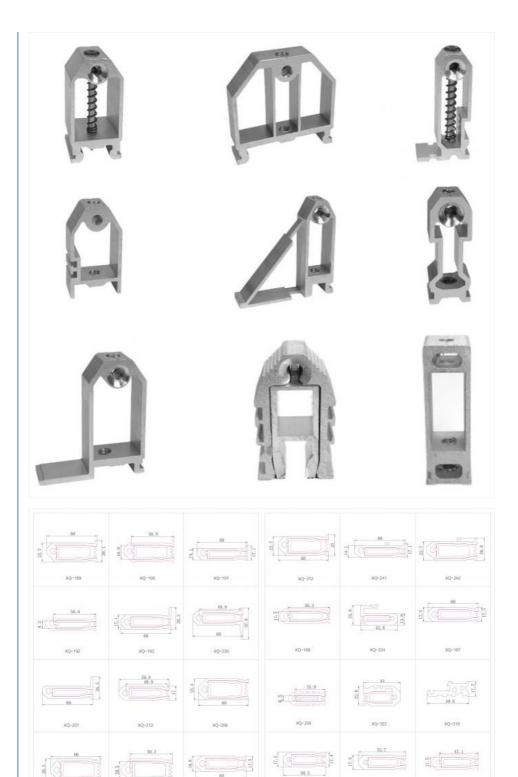

#### **Key Features**

Material: 6063-T5 primary aluminum for superior durability

Function: Secure corner connection for screen frames

Design: Modern style suitable for various architectural applications

Customization: Supports mold customization for specific requirements

#### **Product Images**

The innovative design features a bottom that rises when screws are tightened, ensuring optimal stability and connection strength.