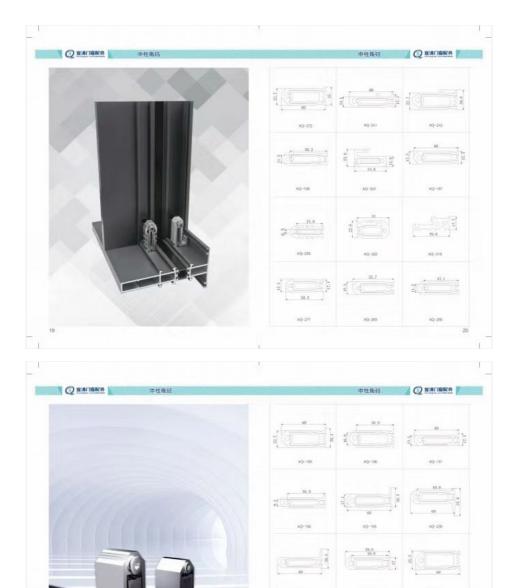

Scenarios    | Aluminum profile doors and windows                                                   |
| Function           | Connecting the corner of the door or window spelling                                 |
| Surface treatment  | Optional aluminum surface/surface sandblasting                                       |
| Packing            | Carton Box                                                                           |

#### **Key Features**

Made from high-quality 6063-T5 aluminum alloy for durability

Glueable design for secure and seamless connections

Customizable to fit specific aluminum alloy profiles

Enhances structural integrity and aesthetic appeal

Corrosion-resistant for long-lasting performance

Available with optional surface treatments

#### **Product Parameters**



## Packaging & Delivery

Standard packaging: 500 pieces per carton box Custom packaging options available upon request

Delivery time: Typically within 25 days







#### **Additional Information**

Payment Method: 30% T/T deposit in advance, 70% T/T balance before shipment

Services: OEM, ODM services available. Free samples provided.

Special Feature: The bottom of the corner code rises up to both sides while the screws are tightened, achieving

superior stability.

Customization: Mold customization supported for specific requirements.

### **About Foshan Xuanqing Door and Window Accessories**

Foshan Xuanqing Door and Window Accessories Co., Ltd. is an innovative manufacturer specializing in aluminum corner connectors for doors and windows. With over ten years of experience in the in