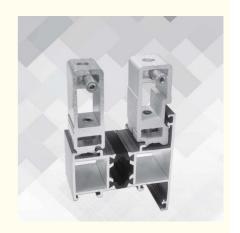

# **Customized Glueable Aluminium Hardware Corner Connector For Doors And Windows**

Customized glueable aluminum alloy profile corner connector for doors and windows is a specialized component designed to enhance the structural integrity and aesthetic appeal of doors and windows. These corner connectors are made from high-quality aluminum alloy, known for its durability and resistance to corrosion.

The glueable feature allows for a secure and seamless connection, ensuring stability and longevity. They are customized to fit specific aluminum alloy profiles used in doors and windows, providing a perfect match and seamless integration.

#### **Key Features**

Made from high-quality 6063-T5 aluminum alloy for durability

Glueable design for secure and seamless connections

Customizable to fit specific aluminum alloy profiles

Enhances structural integrity and aesthetic appeal

#### **Additional Information**

Payment Method: 30% T/T deposit in advance, 70% T/T balance before shipment

Services: OEM, ODM services available. Free samples provided.

Special Feature: The bottom of the corner code rises up to both sides while the screws are tightened, achieving

superior stability.

Customization: Mold customization supported for specific requirements.