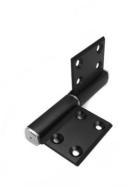

# 6063-T5 Primary Aluminum Door Hinge For Customizable European Standard

# **Product Specification**

| Warranty:                          | 3 Years                                                                                 |
|------------------------------------|-----------------------------------------------------------------------------------------|
| After-sale Service:                | Online Technical Support, Onsite Training,<br>Onsite Inspection, Return And Replacement |
| Project Solution Capability:       | Graphic Design, Total Solution For Projects                                             |
| <ul> <li>Application:</li> </ul>   | All Swing Door                                                                          |
| <ul> <li>Design Style:</li> </ul>  | Modern                                                                                  |
| • Type:                            | Ν                                                                                       |
| <ul> <li>Product Name:</li> </ul>  | Hinge                                                                                   |
| <ul> <li>Material:</li> </ul>      | 6063-T5 Primary Aluminum                                                                |
| Color:                             | Silver Or Customization Options                                                         |
| <ul> <li>Opening Angle:</li> </ul> | 0-180 Degree                                                                            |
| <ul> <li>Applications:</li> </ul>  | All Swing Door                                                                          |
| <ul> <li>Species:</li> </ul>       | Door Hardware                                                                           |
| • Packing:                         | Carton Box                                                                              |
| • Finish:                          | Oxidation / Sandblasting                                                                |

#### **Product Description**

The 6063-T5 Primary Aluminum Door Hinge is a high-quality product made from 6063-T5 aluminum alloy, known for its strength, corrosion resistance, and durability. Designed for direct use, it can be customized to meet European standards. The hinge provides smooth operation, ensuring doors open and close easily. Suitable for various door applications, this versatile and reliable hinge is an ideal choice for those seeking quality door hardware that meets specific requirements and styles.