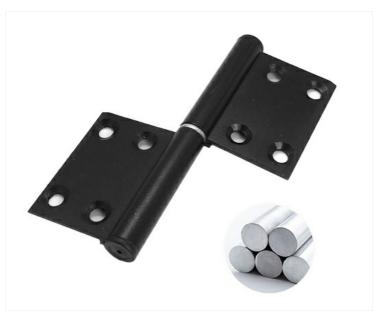

# 6063-T5 Primary Aluminum Door Hinge For Customizable European Standard

# **Product Specification**

| Warranty:                          | 3 Years                                                                                 |
|------------------------------------|-----------------------------------------------------------------------------------------|
| After-sale Service:                | Online Technical Support, Onsite Training,<br>Onsite Inspection, Return And Replacement |
| Project Solution Capability:       | Graphic Design, Total Solution For Projects                                             |
| <ul> <li>Application:</li> </ul>   | All Swing Door                                                                          |
| <ul> <li>Design Style:</li> </ul>  | Modern                                                                                  |
| • Type:                            | Ν                                                                                       |
| <ul> <li>Product Name:</li> </ul>  | Hinge                                                                                   |
| <ul> <li>Material:</li> </ul>      | 6063-T5 Primary Aluminum                                                                |
| Color:                             | Silver Or Customization Options                                                         |
| <ul> <li>Opening Angle:</li> </ul> | 0-180 Degree                                                                            |
| <ul> <li>Applications:</li> </ul>  | All Swing Door                                                                          |
| <ul> <li>Species:</li> </ul>       | Door Hardware                                                                           |
| • Packing:                         | Carton Box                                                                              |
| • Finish:                          | Oxidation / Sandblasting                                                                |

#### **Product Description**

The 6063-T5 Primary Aluminum Door Hinge is a high-quality product made from 6063-T5 aluminum alloy, known for its strength, corrosion resistance, and durability. Designed for direct use, it can be customized to meet European standards. The hinge provides smooth operation, ensuring doors open and close easily. Suitable for various door applications, this versatile and reliable hinge is an ideal choice for those seeking quality door hardware that meets specific requirements and styles.