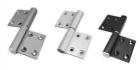

# 6063-T5 Primary Aluminum Door Hinge For Customizable European Standard

# **Product Specification**

| Warranty:                          | 3 Years                                                                                 |
|------------------------------------|-----------------------------------------------------------------------------------------|
| After-sale Service:                | Online Technical Support, Onsite Training,<br>Onsite Inspection, Return And Replacement |
| Project Solution Capability:       | Graphic Design, Total Solution For Projects                                             |
| <ul> <li>Application:</li> </ul>   | All Swing Door                                                                          |
| <ul> <li>Design Style:</li> </ul>  | Modern                                                                                  |
| • Type:                            | Ν                                                                                       |
| <ul> <li>Product Name:</li> </ul>  | Hinge                                                                                   |
| <ul> <li>Material:</li> </ul>      | 6063-T5 Primary Aluminum                                                                |
| Color:                             | Silver Or Customization Options                                                         |
| <ul> <li>Opening Angle:</li> </ul> | 0-180 Degree                                                                            |
| <ul> <li>Applications:</li> </ul>  | All Swing Door                                                                          |
| <ul> <li>Species:</li> </ul>       | Door Hardware                                                                           |
| • Packing:                         | Carton Box                                                                              |
| • Finish:                          | Oxidation / Sandblasting                                                                |

#### **Product Description**

The 6063-T5 Primary Aluminum Door Hinge is a high-quality product made from 6063-T5 aluminum alloy, known for its strength, corrosion resistance, and durability. Designed for direct use, it can be customized to meet European standards. The hinge provides smooth operation, ensuring doors open and close easily. Suitable for various door applications, this versatile and reliable hinge is an ideal choice for those seeking quality door hardware that meets specific requirements and styles.