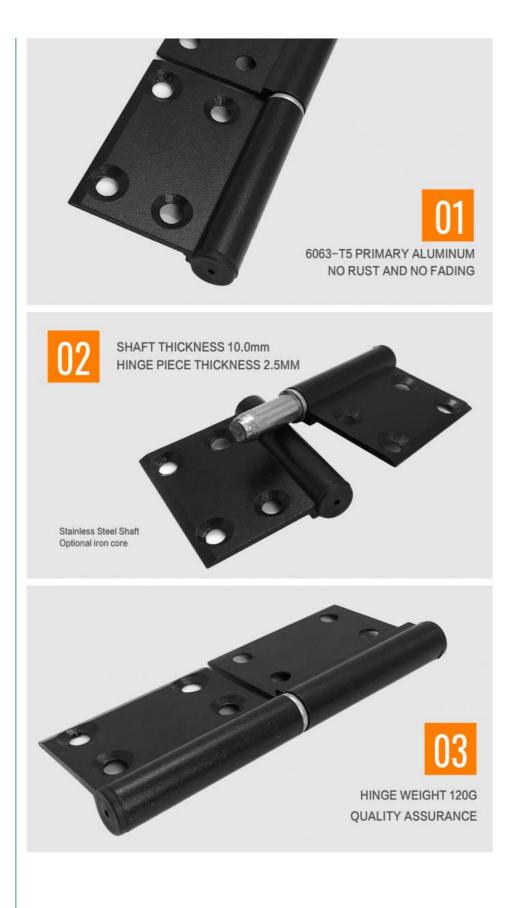

#### **Product Description**

The 6063-T5 Primary Aluminum Door Hinge is a high-quality product made from 6063-T5 aluminum alloy, known for its strength, corrosion resistance, and durability. Designed for direct use, it can be customized to meet European standards. The hinge provides smooth operation, ensuring doors open and close easily. Suitable for various door applications, this versatile and reliable hinge is an ideal choice for those seeking quality door hardware that meets specific requirements and styles.

#### **Key Features**

- Material: 6063-T5 primary aluminum
- Customizable to meet European standards
- Smooth operation for easy door movement
- Durable and corrosion-resistant construction
- Suitable for various door applications

#### Specifications

| Product Name | Hinge                                                                           |
|--------------|---------------------------------------------------------------------------------|
| Applications | Flush doors, Bathroom doors, Room door, Interior doors, Aluminum and wood doors |
| Material     | 6063T5 primary aluminum                                                         |