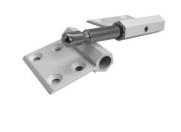

# 6063-T5 Primary Aluminum Door Hinge For Customizable European Standard

# **Product Specification**

| Warranty:                          | 3 Years                                                                                 |
|------------------------------------|-----------------------------------------------------------------------------------------|
| After-sale Service:                | Online Technical Support, Onsite Training,<br>Onsite Inspection, Return And Replacement |
| Project Solution Capability:       | Graphic Design, Total Solution For Projects                                             |
| <ul> <li>Application:</li> </ul>   | All Swing Door                                                                          |
| <ul> <li>Design Style:</li> </ul>  | Modern                                                                                  |
| • Type:                            | Ν                                                                                       |
| <ul> <li>Product Name:</li> </ul>  | Hinge                                                                                   |
| <ul> <li>Material:</li> </ul>      | 6063-T5 Primary Aluminum                                                                |
| Color:                             | Silver Or Customization Options                                                         |
| <ul> <li>Opening Angle:</li> </ul> | 0-180 Degree                                                                            |
| <ul> <li>Applications:</li> </ul>  | All Swing Door                                                                          |
| <ul> <li>Species:</li> </ul>       | Door Hardware                                                                           |
| • Packing:                         | Carton Box                                                                              |
| • Finish:                          | Oxidation / Sandblasting                                                                |

#### **Product Description**

The 6063-T5 Primary Aluminum Door Hinge is a high-quality product made from 6063-T5 aluminum alloy, known for its strength, corrosion resistance, and durability. Designed for direct use, it can be customized to meet European standards. The hinge provides smooth operation, ensuring doors open and close easily. Suitable for various door applications, this versatile and reliable hinge is an ideal choice for those seeking quality door hardware that meets specific requirements and styles.