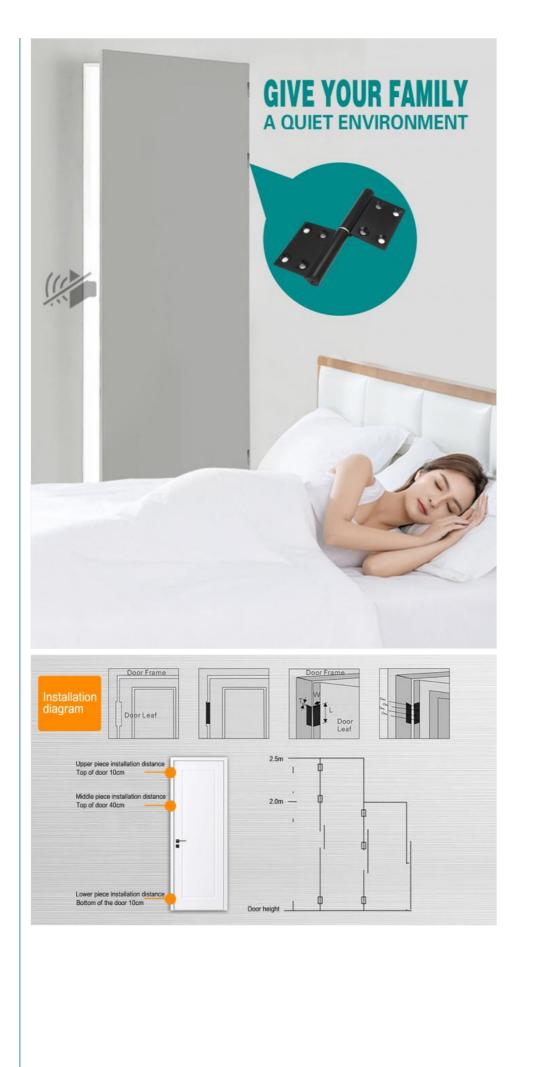

### Installation Guidelines

Upper piece installation distance: Top of door 10cm Middle piece installation distance: Top of door 40cm Lower piece installation distance: Bottom of the door 10cm