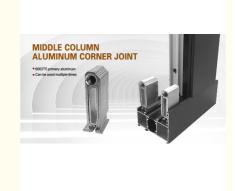

#### **Product Overview**

This customized aluminum hardware corner joint is specifically tailored to match provided window profiles. Made from durable 6063-T5 primary aluminum, it ensures a perfect fit and seamless connection within window structures while enhancing both performance and aesthetics.

## **Key Features**

Precision-engineered for exact profile matching Durable 6063-T5 aluminum construction Enhances structural stability and visual appeal Supports mold customization for unique requirements Available with optional surface treatments

#### **Technical Specifications**

| Attribute         | Value                                      |
|-------------------|--------------------------------------------|
| Material          | 6063-T5 primary aluminum                   |
| Usage             | Aluminum profile doors and windows         |
| Function          | Corner connection for window/door assembly |
| Surface Treatment | Optional aluminum surface/sandblasting     |
| Packing           | 500pcs/carton or custom packaging          |
| Delivery Time     | Typically within 25 days                   |
| Warranty          | 2 years                                    |