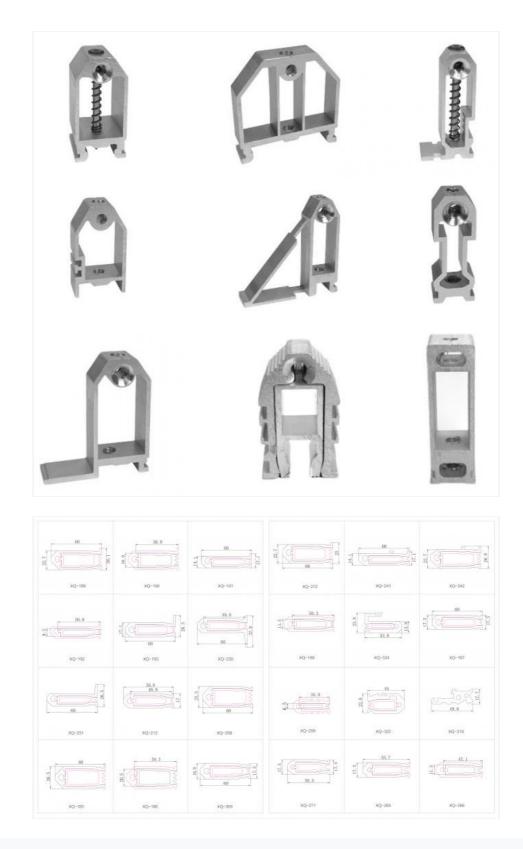

# **Product Images**

The corner joint's innovative design rises up on both sides when screws are tightened, ensuring maximum stability and support for window structures.

Download Product Documentation