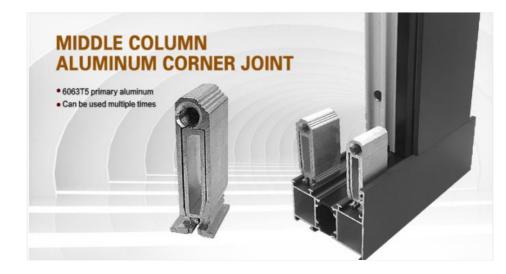

#### **Product Overview**

This customized aluminum hardware corner joint is specifically tailored to match provided window profiles. Made from durable 6063-T5 primary aluminum, it ensures a perfect fit and seamless connection within window structures while enhancing both performance and aesthetics.

## **Key Features**

Precision-engineered for exact profile matching Durable 6063-T5 aluminum construction Enhances structural stability and visual appeal Supports mold customization for unique requirements Available with optional surface treatments

#### **Technical Specifications**

| Attribute         | Value                                      |
|-------------------|--------------------------------------------|
| Material          | 6063-T5 primary aluminum                   |
| Usage             | Aluminum profile doors and windows         |
| Function          | Corner connection for window/door assembly |
| Surface Treatment | Optional aluminum surface/sandblasting     |
| Packing           | 500pcs/carton or custom packaging          |
| Delivery Time     | Typically within 25 days                   |
| Warranty          | 2 years                                    |