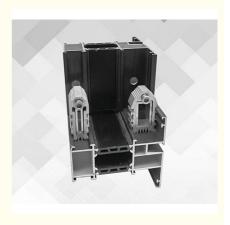

# Aluminum Window Corner Joint For Outward Opening Casement Window

#### Aluminum Window Corner Joint For Outward Opening Casement Window

#### **Product Description**

This aluminum corner joint is specifically engineered for outward-opening casement windows, providing crucial structural support at window corners. The 6063-T5 aluminum construction offers exceptional durability and resistance to wear, ensuring long-term performance and stability for your window systems.