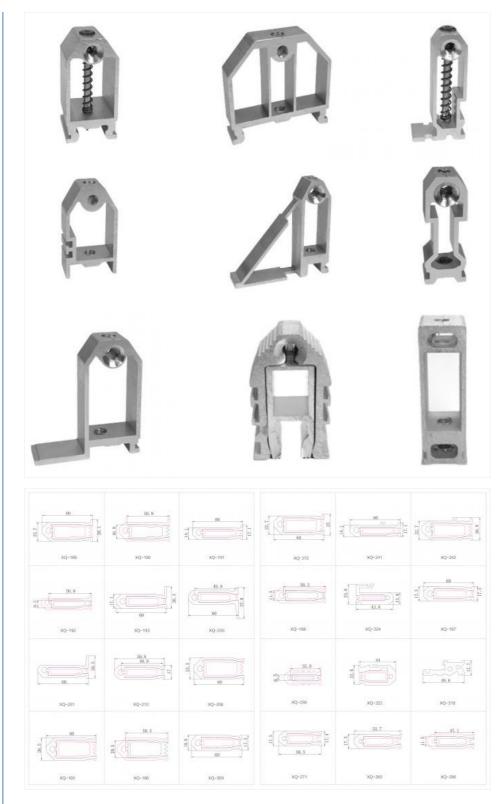

ce sandblasting |
| Packing           | Carton Box (500pcs/carton or custom)           |
| Warranty          | 2 years                                        |

#### **Product Description**

This aluminum corner joint is specifically engineered for outward-opening casement windows, providing crucial structural support at window corners. The 6063-T5 aluminum construction offers exceptional durability and resistance to wear, ensuring long-term performance and stability for your window systems.

#### **Technical Details**

The design features a bottom that rises up to both sides when screws are tightened, creating optimal stability. Our product supports mold customization to meet specific project requirements, making it ideal for various architectural applications.

### **Product Images**





#### **Additional Resources**

Download Product Introduction PDF

Packing & Shipping



Standard packing is 500 pieces per carton, with custom packing options available. We ship from Nansha Port, Yantian Port, or Shekou Port, with delivery typically within 25 days.

#### **Company Profile**

Foshan Xuanqing Door and Window Accessories Co., Ltd. specializes in aluminum corner joint manufacturing with over ten years of industry experience. We offer comprehensive solutions including mold customization, OEM/ODM services, and technical support for various door and window systems.



宣清智连科技 Foshan Xuanqing Zhilian Technology Co., LTD
Xuaqqa Zhilian Technology
Xuaqq

+8613827792344
fsxuanqing@gmail.com
aluminium-hardware.com
Guangdong Foshan Nanhai No. 5-1, Songgang Lianbiao Industrial Zone, Sh