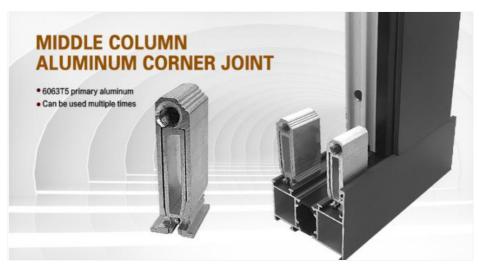

#### **Key Features**

Made from durable 6063-T5 primary aluminum Specially designed for outward-opening casement windows Ensures structural integrity and smooth operation Available with optional surface treatments Supports mold customization for specific requirements

#### **Technical Details**

The design features a bottom that rises up to both sides when screws are tightened, creating optimal stability. Our product supports mold customization to meet specific project requirements, making it ideal for various architectural applications.