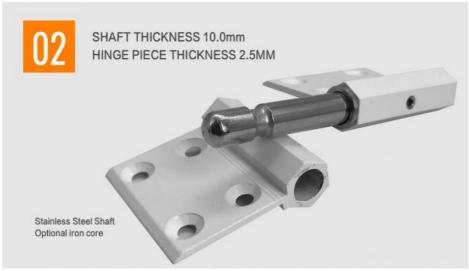

Application: All Swing Door
Design Style: Modern
Type: N
Product Name: Hinge

Material: 6063-T5 Primary AluminumColor: Silver Or Customization Options

Applications: All Swing Door
 Opening Angle: 0-180 Degree
 Species: Door Hardware
 Packing: Carton Box

#### **Product Attributes**

| Warranty                    | 3 years                                                                              |
|-----------------------------|--------------------------------------------------------------------------------------|
| After-sale Service          | Online technical support, Onsite Training, Onsite Inspection, Return and Replacement |
| Project Solution Capability | Graphic design, total solution for projects                                          |
| Application                 | All swing door                                                                       |
| Design Style                | Modern                                                                               |
| Material                    | 6063-T5 primary aluminum                                                             |
| Color                       | Silver or customization options                                                      |
| Opening angle               | 0-180 Degree                                                                         |
| Finish                      | Oxidation / Sandblasting                                                             |