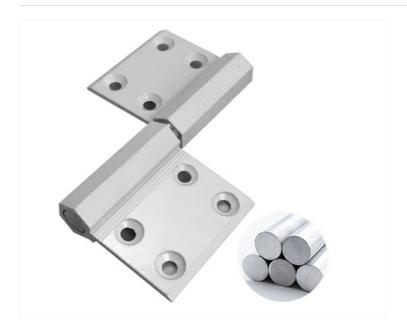

Application: All Swing Door
Design Style: Modern
Type: N
Product Name: Hinge

Material: 6063-T5 Primary AluminumColor: Silver Or Customization Options

Applications: All Swing Door
 Opening Angle: 0-180 Degree
 Species: Door Hardware
 Packing: Carton Box

#### **Product Attributes**

| Warranty                    | 3 years                                                                              |
|-----------------------------|--------------------------------------------------------------------------------------|
| After-sale Service          | Online technical support, Onsite Training, Onsite Inspection, Return and Replacement |
| Project Solution Capability | Graphic design, total solution for projects                                          |
| Application                 | All swing door                                                                       |
| Design Style                | Modern                                                                               |
| Material                    | 6063-T5 primary aluminum                                                             |
| Color                       | Silver or customization options                                                      |
| Opening angle               | 0-180 Degree                                                                         |
| Finish                      | Oxidation / Sandblasting                                                             |