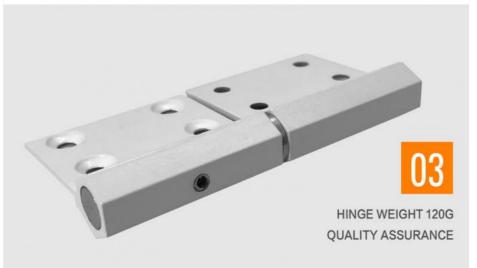

Application: All Swing Door
Design Style: Modern
Type: N
Product Name: Hinge

Material: 6063-T5 Primary AluminumColor: Silver Or Customization Options

Applications: All Swing Door
 Opening Angle: 0-180 Degree
 Species: Door Hardware
 Packing: Carton Box

#### **Product Attributes**

| Warranty                    | 3 years                                                                              |
|-----------------------------|--------------------------------------------------------------------------------------|
| After-sale Service          | Online technical support, Onsite Training, Onsite Inspection, Return and Replacement |
| Project Solution Capability | Graphic design, total solution for projects                                          |
| Application                 | All swing door                                                                       |
| Design Style                | Modern                                                                               |
| Material                    | 6063-T5 primary aluminum                                                             |
| Color                       | Silver or customization options                                                      |
| Opening angle               | 0-180 Degree                                                                         |
| Finish                      | Oxidation / Sandblasting                                                             |