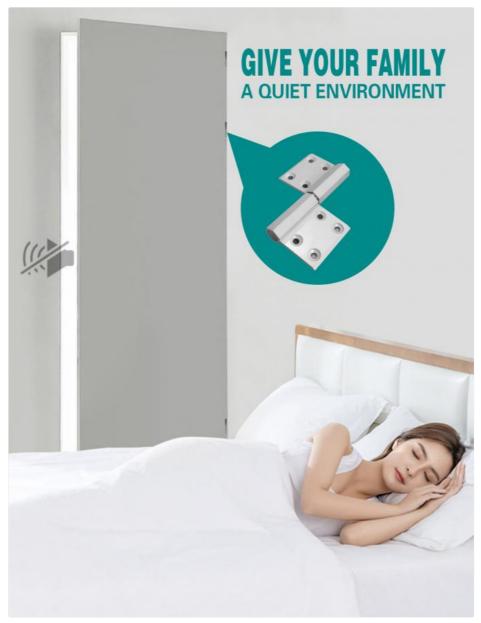

## **Product Description**

The white color aluminium hardware alu alloy door hinge is designed for fast proofing. It is made of high-quality aluminium alloy and features a white color finish that adds a touch of elegance to any door. The hinge allows for a 0-180 degree opening, providing flexibility and convenience. It is durable and reliable, ensuring long-lasting performance. With its easy installation and smooth operation, this door hinge is an ideal choice for quick prototypes and various applications.

Application: For doors in fast proofing projects