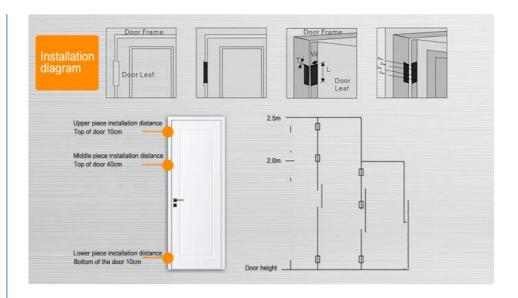

# **Installation Diagram**

## **Installation Guidelines**

**Upper piece installation distance:** Top of door 10cm **Middle piece installation distance:** Top of door 40cm

Lower piece installation distance: Bottom of the door 10cm