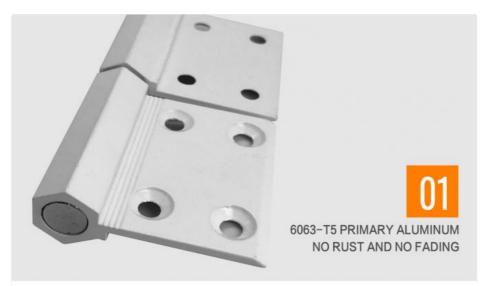

Application: All Swing Door
Design Style: Modern
Type: N
Product Name: Hinge

Material: 6063-T5 Primary AluminumColor: Silver Or Customization Options

Applications: All Swing Door
 Opening Angle: 0-180 Degree
 Species: Door Hardware
 Packing: Carton Box

Finish: Oxidation / Sandblasting

#### **Product Attributes**

| Warranty                    | 3 years                                                                              |
|-----------------------------|--------------------------------------------------------------------------------------|
| After-sale Service          | Online technical support, Onsite Training, Onsite Inspection, Return and Replacement |
| Project Solution Capability | Graphic design, total solution for projects                                          |
| Application                 | All swing door                                                                       |
| Design Style                | Modern                                                                               |
| Material                    | 6063-T5 primary aluminum                                                             |
| Color                       | Silver or customization options                                                      |
| Opening angle               | 0-180 Degree                                                                         |
| Finish                      | Oxidation / Sandblasting                                                             |