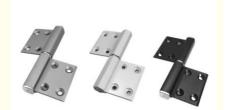

# Door Heavy Duty Aluminum Hinge White For Fast Proofing 0-180 Degree Opening

## **Basic Information**

Place of Origin: China
Brand Name: XuanQing
Minimum Order Quantity: 500PCS
Price: Negotiable
Packaging Details: Carton Box
Delivery Time: 10-15 work days

Payment Terms:T

• Supply Ability: 3000000pcs/mon



## **Product Specification**

• Warranty: 3 Years

• After-sale Service: Online Technical Support, Onsite Training,

Onsite Inspection, Return And Replacement

• Project Solution Capability: Graphic Design, Total Solution For Projects

Application: All Swing Door
Design Style: Modern
Type: N
Product Name: Hinge

Material: 6063-T5 Primary AluminumColor: Silver Or Customization Options

Applications: All Swing Door
 Opening Angle: 0-180 Degree
 Species: Door Hardware
 Packing: Carton Box

Finish: Oxidation / Sandblasting



# More Images



# Door Heavy Duty Aluminum Hinge White For Fast Proofing 0-180 Degree Opening

#### **Product Attributes**

| Warranty                    | 3 years                                                                              |
|-------------------------