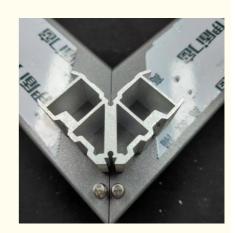

#### **Product Overview**

This customized aluminium corner joint with a height of 11.5 is specifically designed for connecting doors and windows. Made from durable 6063-T5 primary aluminum, it provides strength and collision resistance while ensuring a secure connection between door and window elements.

### **Key Features**

Material: 6063-T5 primary aluminum

Height: 11.5 (customizable)

Function: Corner joint with collision resistance

Surface treatment options: Aluminum surface or surface sandblasting

Customizable according to profile sample or CAD drawing

Durable and solid construction