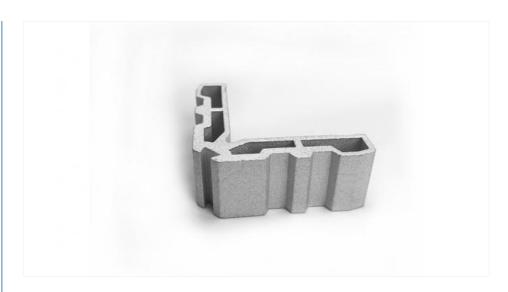

# Height 11.5 Customized Collision Aluminium Corner Joint For Connecting Door and window

## Height 11.5 Customized Collision Aluminium Corner Joint For Connecting Door and Window

#### **Product Overview**

This customized aluminium corner joint with a height of 11.5 is specifically designed for connecting doors and windows. Made from durable 6063-T5 primary aluminum, it provides strength and collision resistance while ensuring a secure connection between door and window elements.

### **Key Features**

Material: 6063-T5 primary aluminum

Height: 11.5 (customizable)

Function: Corner joint with collision resistance

Surface treatment options: Aluminum surface or surface sandblasting

Customizable according to profile sample or CAD drawing