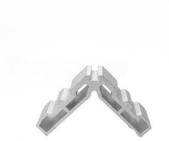

#### **Product Overview**

This customized aluminium corner joint with a height of 11.5 is specifically designed for connecting doors and windows. Made from durable 6063-T5 primary aluminum, it provides strength and collision resistance while ensuring a secure connection between door and window elements.

### **Key Features**

Material: 6063-T5 primary aluminum

Height: 11.5 (customizable)

Function: Corner joint with collision resistance

Surface treatment options: Aluminum surface or surface sandblasting

Customizable according to profile sample or CAD drawing

Durable and solid construction