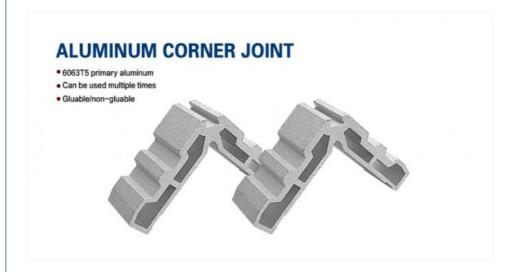

Application: Hotel,home,office

Design Style: ModernType: N/M

Product Name: Aluminum Corner Joint
 Material: 6063-T5 Primary Aluminum

• Color: Primary Colors

Usage Scenarios: Aluminum Profile Doors And WindowsFunction: Connecting The Corner Of The Door Or

### **Key Features**

Material: 6063-T5 primary aluminum

Height: 11.5 (customizable)

Function: Corner joint with collision resistance

Surface treatment options: Aluminum surface or surface sandblasting

Customizable according to profile sample or CAD drawing