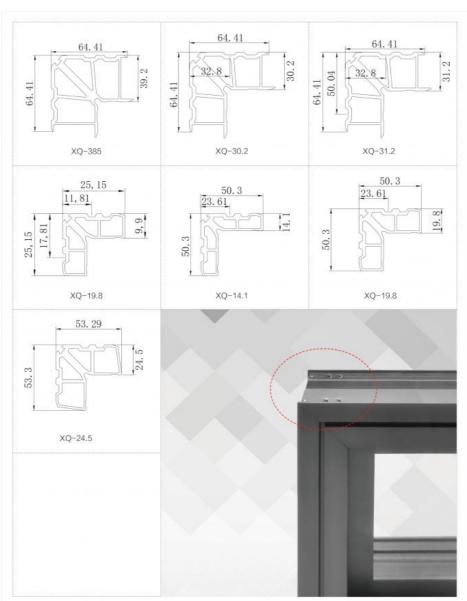

### Available Height Parameters (Unit: mm)

| 9.9  | 14.1                       | 19.8 | 24.5 | 30.2 | 31.2 |  |
|------|----------------------------|------|------|------|------|--|
| 39.2 | Support mold customization |      |      |      |      |  |