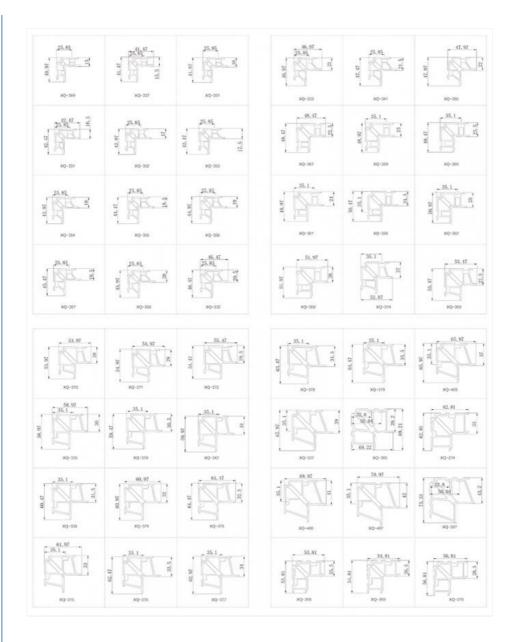

## Height Parameters (Customizable in mm)

| 7.5<br>8 |
|----------|
| 8        |
|          |
| 8.5      |
| 9        |
| 9.5      |
| 10       |
| 10.5     |
| 11       |
| 11.5     |
| 12       |
| 12.5     |
| 13       |
| 13.5     |
| 14       |

| 145  |
|------|
| 14.5 |
| 15   |
| 16.5 |
| 17   |
| 17.5 |
| 18   |
| 18.5 |
| 19   |
| 19.5 |
| 20   |
| 20.5 |
| 21   |
| 21.5 |
| 22   |
| 22.5 |
| 23   |
| 23.5 |
| 24   |
| 24.5 |
| 25   |
| 25.5 |
| 26   |
| 26.5 |
| 27   |
| 27.5 |
| 43.5 |
|      |