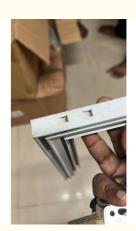

gin: China
Brand Name: XuanQing
Minimum Order Quantity: 500PCS
Price: Negotiable
Packaging Details: Carton Box
Delivery Time: 10-15 work days

Payment Terms:T1

• Supply Ability: 3000000pcs/mon



ALUMINUM CORNER JOINT

# **Product Specification**

• Warranty: 3 Years

• After-sale Service: Online Technical Support, Onsite Training,

Onsite Inspection, Free Spare Parts, Return

And Replacement

• Project Solution Capability: Graphic Design, Total Solution For Projects

Application: Hotel,home,office

Design Style: ModernType: N/M

Product Name: Aluminum Corner Joint
 Material: 6063-T5 Primary Aluminum

Color: Primary Colors

Usage Scenarios: Aluminum Profile Doors And WindowsFunction: Connecting The Corner Of The Door Or

Window Spelling

• Feature: Durable And Solid

Packing: Carton Box



# **Primary Colors Aluminium Hardware Windows Screen Frame Corner Joint**

#### **Key Features**

Material: 6063-T5 primary aluminum for superior durability

Designed for collision resistance in window screen frames

Available in primary colors to match various design aesthetics

Supports mold customization for specific project requirements

3-year warranty with comprehensive after-sales support

#### **Product Specifications**

| Attribute         | Value                                          |
|-------------------|------------------------------------------------|
| Material          | 6063-T5 primary aluminum                       |
| Color             | Primary Colors                                 |
| Usage             | Aluminum profile doors and windows             |
| Function