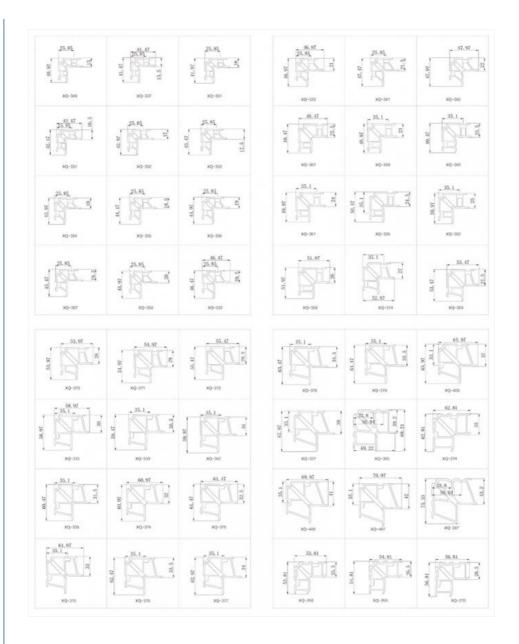

#### Available Height Parameters (mm)

| 7    |  |
|------|--|
| 7.5  |  |
| 8    |  |
| 8.5  |  |
| 9    |  |
| 9.5  |  |
| 10   |  |
| 10.5 |  |
| 11   |  |
| 11.5 |  |
| 12   |  |
| 12.5 |  |
| 13   |  |
|      |  |

| 13.5 |
|------|
| 14   |
| 14.5 |
| 15   |
| 16.5 |
| 17   |
| 17.5 |
| 18   |
| 18.5 |
| 19   |
| 19.5 |
| 20   |
| 20.5 |
| 21   |
| 21.5 |
| 22   |
| 22.5 |
| 23   |
| 23.5 |
| 24   |
| 24.5 |
| 25   |
| 25.5 |
| 26   |
| 26.5 |
| 27   |
| 27.5 |
| 43.5 |
|      |