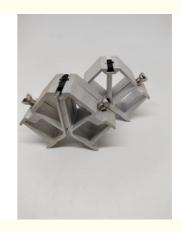

## Hotel Usage Scenarios Customized Corner Joint for Aluminium Profile Doors and Windows

## **Customized Aluminum Corner Joint for Hotel Doors & Windows**

This specialized corner joint is engineered specifically for aluminum profile doors and windows in hotel environments. Designed to meet the exacting standards of hospitality settings, it ensures perfect compatibility with hotel architectural profiles while delivering both aesthetic appeal and structural integrity.

#### **Key Features**

Precision-engineered for hotel applications

Made from high-grade 6063-T5 primary aluminum

Available in standard and custom sizes

Optional surface treatments available

Durable construction for long-term performance

#### **Technical Specifications**

| Attribute    | Details                                      |
|--------------|----------------------------------------------|
| Product Name | Aluminum Corner Joint                        |
| Material     | 6063-T5 primary aluminum                     |
| Applications | Hotel, home, office environments             |
| Usage        | Aluminum profile doors and windows           |
| Function     | Corner connection for door/window assemblies |
| Warranty     | 3 years                                      |
| Packing      | 500pcs/carton or custom packaging            |