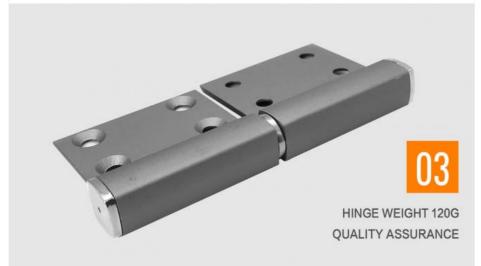

# **Product Description**

The Four Hole Quadrilateral Aluminum Door Hinge combines sophisticated gray color with a protective silver lid for a modern aesthetic. Engineered from high-grade 6063-T5 aluminum, this durable hinge features a quadrilateral shape with four mounting holes for secure installation on all swing doors.

#### **Key Features**

- Premium 6063-T5 aluminum construction
- Modern gray finish with silver protective lid
- Quadrilateral design with four mounting holes
- 0-180 degree opening range
- · Oxidation/sandblasting surface treatment
- 3-year warranty