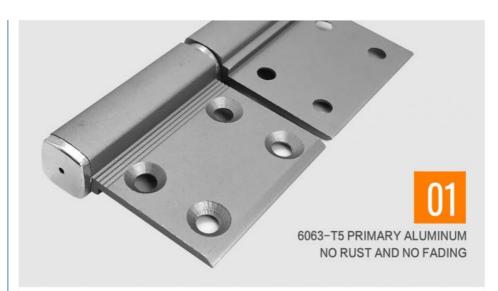

Application: All Swing Door
Design Style: Modern
Type: N
Product Name: Hinge

Material: 6063-T5 Primary AluminumColor: Silver Or Customization Options

Applications: All Swing Door
 Opening Angle: 0-180 Degree
 Species: Door Hardware
 Packing: Carton Box

# **Product Description**

The Four Hole Quadrilateral Aluminum Door Hinge combines sophisticated gray color with a protective silver lid for a modern aesthetic. Engineered from high-grade 6063-T5 aluminum, this durable hinge features a quadrilateral shape with four mounting holes for secure installation on all swing doors.

#### **Key Features**

- Premium 6063-T5 aluminum construction
- Modern gray finish with silver protective lid
- Quadrilateral design with four mounting holes
- 0-180 degree opening range
- · Oxidation/sandblasting surface treatment
- 3-year warranty