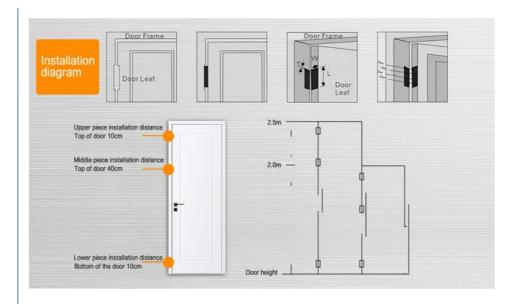

# **Installation Guide**

Upper hinge: Install 10cm from top of door

Middle hinge: Install 40cm from top of door

Lower hinge: Install 10cm from bottom of door