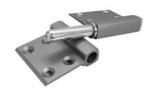

# Four Hole Quadrilateral Aluminum Door Hinge Gray Color With Silver Lid

# **Product Description**

The Four Hole Quadrilateral Aluminum Door Hinge combines sophisticated gray color with a protective silver lid for a modern aesthetic. Engineered from high-grade 6063-T5 aluminum, this durable hinge features a quadrilateral shape with four mounting holes for secure installation on all swing doors.

#### **Key Features**

- Premium 6063-T5 aluminum construction
- Modern gray finish with silver protective lid
- Quadrilateral design with four mounting holes
- 0-180 degree opening range
- · Oxidation/sandblasting surface treatment
- 3-year warranty