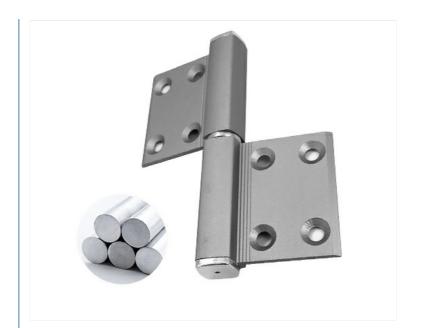

# Four Hole Quadrilateral Aluminum Door Hinge Gray Color With Silver Lid

# **Product Description**

The Four Hole Quadrilateral Aluminum Door Hinge combines sophisticated gray color with a protective silver lid for a modern aesthetic. Engineered from high-grade 6063-T5 aluminum, this durable hinge features a quadrilateral shape with four mounting holes for secure installation on all swing doors.

#### **Key Features**

- Premium 6063-T5 aluminum construction
- Modern gray finish with silver protective lid
- Quadrilateral design with four mounting holes
- 0-180 degree opening range
- · Oxidation/sandblasting surface treatment
- 3-year warranty