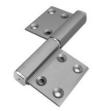

# Four Hole Quadrilateral Aluminum Door Hinge Gray Color With Silver Lid

# **Product Description**

The Four Hole Quadrilateral Aluminum Door Hinge combines sophisticated gray color with a protective silver lid for a modern aesthetic. Engineered from high-grade 6063-T5 aluminum, this durable hinge features a quadrilateral shape with four mounting holes for secure installation on all swing doors.

#### **Key Features**

- Premium 6063-T5 aluminum construction
- Modern gray finish with silver protective lid
- Quadrilateral design with four mounting holes
- 0-180 degree opening range
- · Oxidation/sandblasting surface treatment
- 3-year warranty