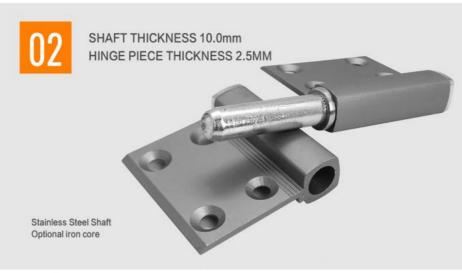

Application: All Swing Door
Design Style: Modern
Type: N
Product Name: Hinge

Material: 6063-T5 Primary AluminumColor: Silver Or Customization Options

Applications: All Swing Door
 Opening Angle: 0-180 Degree
 Species: Door Hardware
 Packing: Carton Box

#### **Product Attributes**

| Warranty                    | 3 years                                                                              |
|-----------------------------|--------------------------------------------------------------------------------------|
| After-sale Service          | Online technical support, Onsite Training, Onsite Inspection, Return and Replacement |
| Project Solution Capability | Graphic design, total solution for projects                                          |
| Application                 | All swing doors                                                                      |
| Design Style                | Modern                                                                               |
| Material                    | 6063-T5 primary aluminum                                                             |
| Color                       | Silver or customization options                                                      |
| Opening angle               | 0-180 Degree                                                                         |
| Finish                      | Oxidation / Sandblasting                                                             |